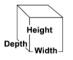

## **Specifications**

General reference image shown.

**Overall Dimensions:** 

 Width:
 36"

 Depth:
 28"

 Height:
 45"