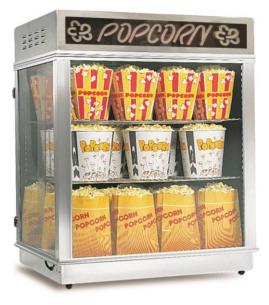

## **Astro Staging Cabinet**

Model No. 2004N

## Features:

- LED Neon sign
- Swing out doors on one side.

Electrical - Domestic 120V 2001 WATTS 60 Hz (NEMA 5-20P) Plug

Gold Medal Products Co. 10700 Medallion Drive, Cincinnati, OH 45241

© 2019 - The text, descriptions, graphics, and other material in this publication are the proprietary and exclusive property of Gold Medal Products Co. and shall not be used, copied, reproduced, reprinted, or published in any fashion, including website display, without its express written consent. Contact Gold Medal for most current information.