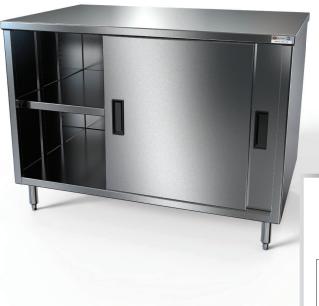

## FLAT TOP WORKTABLE WITH ENCLOSED BASE & SLIDING DOORS

WORKTABLES - ENCLOSED BASE

Ų

Λ

## MATERIALS

- 14 Gauge 304 Series Stainless Steel Top
- 18 Gauge Stainless Steel Body
- Stainless Steel Panels on Sides and Rear
- Stainless Steel Lower Shelf, Legs, and Bullet Feet

34-3/4"

## FEATURES

- Enclosed Cabinet Base
- Two Sliding Doors
  He Middle Shelf and Fixed
- Adjustable Middle Shelf and Fixed Lower Shelf
  - Adjustable Legs and Bullet Feet

| <b>MODEL NUMBER</b>                                              | LENGTH | WIDTH |
|------------------------------------------------------------------|--------|-------|
| TCB-3624S                                                        | 36"    | 24"   |
| TCB-4824S                                                        | 48"    | 24"   |
| TCB-6024S                                                        | 60"    | 24"   |
| TCB-7224S                                                        | 72"    | 24"   |
| TCB-3630S                                                        | 36"    | 30"   |
| TCB-4830S                                                        | 48"    | 30"   |
| TCB-6030S                                                        | 60"    | 30"   |
| TCB-7230S                                                        | 72"    | 30"   |
| (609) 642 - 8389   SALES@NBREQUIPMENT.COM   WWW.NBREQUIPMENT.COM |        |       |
| NBR EQUIPMENT, 10 ABEEL ROAD, CRANBURY, NJ 08512                 |        |       |