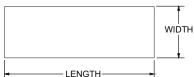

## FEATURES

- Enclosed Cabinet Base
- Two Sliding Doors
  He Middle Shelf and Fixed
- Adjustable Middle Shelf and Fixed Lower Shelf
  - Adjustable Legs and Bullet Feet

| <b>MODEL NUMBER</b>                                              | LENGTH | WIDTH |
|------------------------------------------------------------------|--------|-------|
| TCB-3624S                                                        | 36"    | 24"   |
| TCB-4824S                                                        | 48"    | 24"   |
| TCB-6024S                                                        | 60"    | 24"   |
| TCB-7224S                                                        | 72"    | 24"   |
| TCB-3630S                                                        | 36"    | 30"   |
| TCB-4830S                                                        | 48"    | 30"   |
| TCB-6030S                                                        | 60"    | 30"   |
| TCB-7230S                                                        | 72"    | 30"   |
| (609) 642 - 8389   SALES@NBREQUIPMENT.COM   WWW.NBREQUIPMENT.COM |        |       |
| NBR EQUIPMENT, 10 ABEEL ROAD, CRANBURY, NJ 08512                 |        |       |