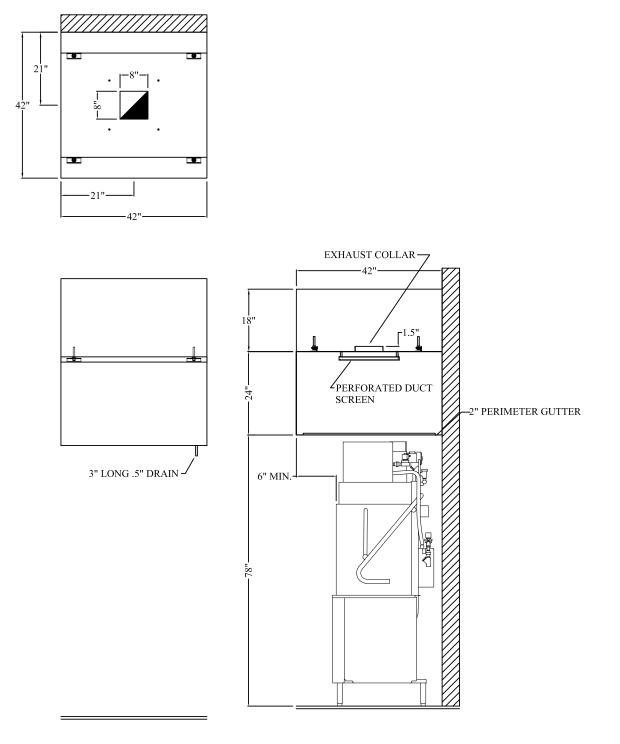

## **STANDARD FEATURES:**

- All 18 gauge 201 stainless steel construction
- Fixed location hanger brackets
- Duct collar
- 2" Perimeter gutter with 1/2" drain
- Perforated stainless steel duct screen
- 18" top trim up to 120" ceiling

**SPECIFICATIONS:** This is a single shell exhaust only Type II canopy. Hood shall be constructed of all stainless steel. Hood shall have a 2" wide perimeter gutter with a  $\frac{1}{2}$ " diameter drain located in one corner and a 3" stainless steel nipple. Hood shall also contain a stainless steel perforated duct protector.