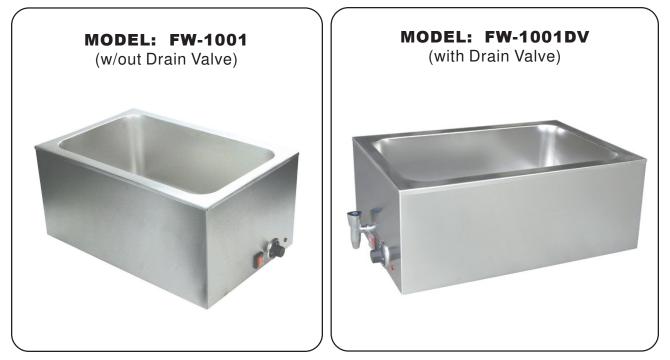

## FEATURES

This dependable and practical unit is made of heavy duty stainless steel warming pan and is available with or without a drain valve. Designed to fit a standard 12" x 20" inset pan up to 6" deep. Warmers are controlled by thermostat. This unit is insulated to protect interior parts and countertops from heat build up. Designed for easy cleaning and simple maintenance. ETL/NSF-8 Approved.

## **SPECIFICATIONS**

| MODEL              | FW-1001              | FW-1001DV            |
|--------------------|----------------------|----------------------|
| ELECTRICAL         | 110 V / 60 HZ        | 110 V / 60 HZ        |
| POWER RATING       | 1200 WATTS           | 1200 WATTS           |
| PRODUCT DIMENSION  |                      |                      |
| (W x D x H)        | 22.5" x 14.5" x 9.5" | 22.5" x 14.5" x 9.5" |
| SHIPPING DIMENSION |                      |                      |
| (W x D x H)        | 25" x 15" x 11"      | 25" x 15" x 11"      |
| NET WEIGHT         | 22 LBS               | 22 LBS               |
| GROSS WEIGHT       | 28 LBS               | 28 LBS               |