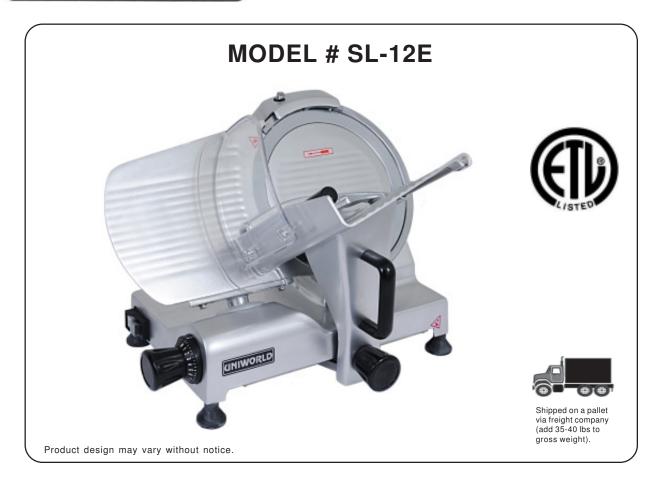

## **MEAT SLICER - ETL**

## **SPECIFICATIONS**

| MODEL                            | SL-12E              |
|----------------------------------|---------------------|
| TYPE                             | ETL APPROVED        |
| BLADE SIZE                       | 12" (300 mm)        |
| POWER RATING                     | .35 H.P.            |
| ELECTRICAL                       | 110V / 60 HZ        |
| SLICING THICKNESS                | 7/16" (12 mm)       |
| PRODUCT DIMENSION<br>(W x D x H) | 22.5" x 16.5" x 17" |
| SHIPPING DIMENSION* (W x D x H)  | 25" x 24" x 22"     |
| NET WEIGHT                       | 55 LBS              |
| GROSS WEIGHT                     | 60 LBS              |