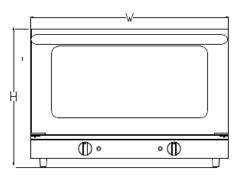

## **SPECIFICATIONS**

| Plua Configuration | NFMΔ 5-15P             |
|--------------------|------------------------|
| Amps               | 13.3                   |
| Wattage            | 1600                   |
| Voltage            | 120V, 60Hz             |
| Shipping Weight    | 50 lbs                 |
| Equipment Weight   | 44 lbs                 |
| Equipment (WxDxH)  | 221/8" x 221/16" x 16" |