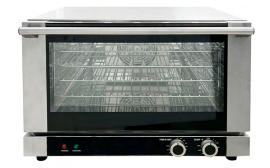

## **FEATURES**

- Heavy duty stainless steel construction with fully insulated double wall body
- High-efficiency forced air convection for fast, even baking
- Cool-to-the-touch door with double pane glass for optimal heat retention and safety
- Interior lighting
- 4 removable wire racks
- Overheat protection
- Timer from 0-120 minutes
- Temperature range from 150-500°F

Maximize your cooking capacity even in the tightest kitchen spaces with Global Solutions' Half Size Convection Oven. With a compact design, these ovens are a perfect solution for operations with limited space or for kitchens looking to bake in smaller batches.

GS Countertop Convection Ovens are constructed of highly polished stainless steel with high performance heating elements and rear fans, stainless steel door handles, and chrome plated wire racks and rack slides. The bake chamber is made of stainless steel. The oven door is double pane tempered glass and features a heavy-duty hinge mechanism.