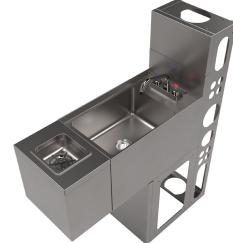

## Glass Rinser Handsink w/ Die Wall & Base

Stainless Steel Underbar Handsinks

## Features:

- T-304 18 ga Stainless Steel
- 18ga SS Front Panels w/ Galv Die Wall & Base
- Removable SS Front Panel on Base
- 28.5" Working Height / 34" Overall Height
- 10" Wide x 14" Front-To-Back x 6" Deep Bowl
- Splash Mount Lead-Free Faucet (BKF-W2-6-G)
- Push Down Glass Rinser