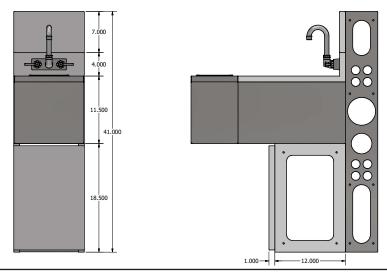

## Features:

- T-304 18 ga Stainless Steel
- 18ga SS Front Panels w/ Galv Die Wall & Base
- Removable SS Front Panel on Base
- 28.5" Working Height / 34" Overall Height
- 10" Wide x 14" Front-To-Back x 6" Deep Bowl
- Splash Mount Lead-Free Faucet (BKF-W2-6-G)
- Push Down Glass Rinser

## Material:

• T-304 Stainless Steel

| Part Number        | Unit Size<br>(I x w )     | Faucet<br>(BKF-W2-6-G) | Gauge | Product Weight<br>(lbs) |
|--------------------|---------------------------|------------------------|-------|-------------------------|
| UBDW-18-SS12-GR-PG | 12" x 31 <sup>3/4</sup> " | 1                      | T-304 | -                       |