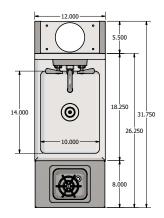

## Features:

- T-304 18 ga Stainless Steel
- 18ga SS Front Panels w/ Galv Die Wall & Base
- Removable SS Front Panel on Base
- 28.5" Working Height / 34" Overall Height
- 10" Wide x 14" Front-To-Back x 6" Deep Bowl
- Splash Mount Lead-Free Faucet (BKF-W2-6-G)
- Push Down Glass Rinser

## Material:

• T-304 Stainless Steel

| Part Number        | Unit Size<br>(I x w )     | Faucet<br>(BKF-W2-6-G) | Gauge | Product Weight<br>(lbs) |
|--------------------|---------------------------|------------------------|-------|-------------------------|
| UBDW-18-SS12-GR-PG | 12" x 31 <sup>3/4</sup> " | 1                      | T-304 | -                       |