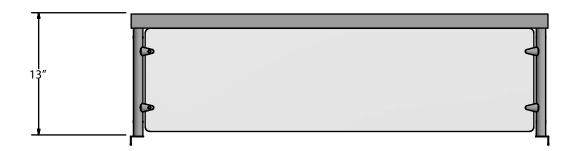

#### Features:

- Cafeteria Style Single Sided Sneeze Guard
- 12" Deep Shelf
- 13" From Table to Top of Shelf
- Surface mounts directly to table with included self-tapping screws
- Shipped Knocked Down