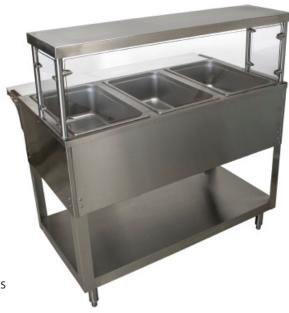

## Cafeteria Shelf w/ Sneeze Guard

Stainless Steel Cafeteria Shelf

#### Material:

- 18 Ga Stainless Steel Construction
- Acrylic On Front and Side

#### Features:

- Cafeteria Style Single Sided Sneeze Guard
- 12" Deep Shelf
- 13" From Table to Top of Shelf
- Surface mounts directly to table with included self-tapping screws
- Shipped Knocked Down

### **Applications:**

- Fits any BK Resources Steam Table
- Protects Against Germs and Other Contaminants

| ltem#    | Length  | Product Weight (lbs) |
|----------|---------|----------------------|
| SG-FCS-2 | 30.375" | 31.00                |
| SG-FCS-3 | 44.375" | 35.00                |
| SG-FCS-4 | 58.375" | 39.00                |
| SG-FCS-5 | 72.375" | 43.00                |