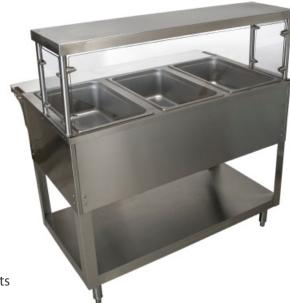

## Cafeteria Shelf w/ Sneeze Guard

Stainless Steel Cafeteria Shelf

#### Material:

- 18 Ga Stainless Steel Construction
- Acrylic On Front and Side

#### Features:

- Cafeteria Style Single Sided Sneeze Guard
- 12" Deep Shelf
- 13" From Table to Top of Shelf
- Surface mounts directly to table with included self-tapping screws
- Shipped Knocked Down

### **Applications:**

- Fits any BK Resources Steam Table
- Protects Against Germs and Other Contaminants

| ltem#    | Length  | Product Weight (lbs) |
|----------|---------|----------------------|
| SG-FCS-2 | 30.375" | 31.00                |
| SG-FCS-3 | 44.375" | 35.00                |
| SG-FCS-4 | 58.375" | 39.00                |
| SG-FCS-5 | 72.375" | 43.00                |