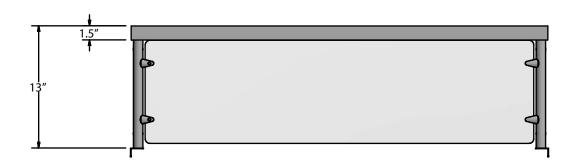

#### Features:

- Cafeteria Style Single Sided Sneeze Guard
- 12" Deep Shelf
- 13" From Table to Top of Shelf
- Surface mounts directly to table with included self-tapping screws
- Shipped Knocked Down