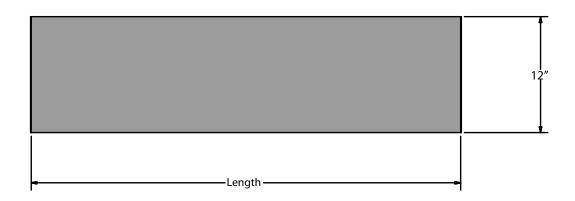

#### Features:

- Cafeteria Style Single Sided Sneeze Guard
- 12" Deep Shelf
- 13" From Table to Top of Shelf
- Surface mounts directly to table with included self-tapping screws
- Shipped Knocked Down

### **Applications:**

- Fits any BK Resources Steam Table
- Protects Against Germs and Other Contaminants

| ltem#    | Length  | Product Weight (lbs) |
|----------|---------|----------------------|
| SG-FCS-2 | 30.375" | 31.00                |
| SG-FCS-3 | 44.375" | 35.00                |
| SG-FCS-4 | 58.375" | 39.00                |
| SG-FCS-5 | 72.375" | 43.00                |