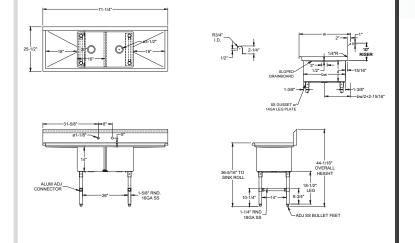

## **MATERIALS**

- 16 Gauge 300 Series Stainless Steel; Fabricated
- Stainless Steel Legs, Gussets, Cross-Bracing, and Bullet Feet

## **FEATURES**

- 10"H Backsplash with 2" Return to Wall
- 8" On-Center Wall-Mounted Faucet Holes
- 3-½" Die-Stamped Drain Opening With Drain Baskets Included
- Two Drainboards (1 on Each Side)
- Cross-Bracing for Reinforced Support
- Adjustable Bullet Feet

| MODEL<br>NUMBER | BOWL SIZE<br>LXWXH | LENGTH  | WIDTH   | DRAINBOARD<br>SIZE |
|-----------------|--------------------|---------|---------|--------------------|
| 2SS-162014LR18  | 16" x 20" x 14"    | 71-1/4" | 25-1/2" | 18"                |
| 2SS-181814LR18  | 18" x 18" x 14"    | 75-1/4" | 23-1/2" | 18"                |
| 2SS-182414LR18  | 18" x 24" x 14"    | 75-1/4" | 29-1/2" | 18"                |
| 2SS-242414LR24  | 24" x 24" x 14"    | 99-1/4" | 29-1/2" | 24"                |