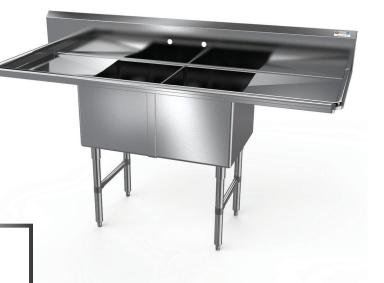

## PREMIUM 2-BOWL 2-DRAINBOARD SINK

**SINKS - 2 BOWLS** 

## **FEATURES**

- 10"H Backsplash with 2" Return to Wall
- 8" On-Center Wall-Mounted Faucet Holes
- 3-½" Die-Stamped Drain Opening With Drain Baskets Included
- Two Drainboards (1 on Each Side)
- Cross-Bracing for Reinforced Support
- Adjustable Bullet Feet