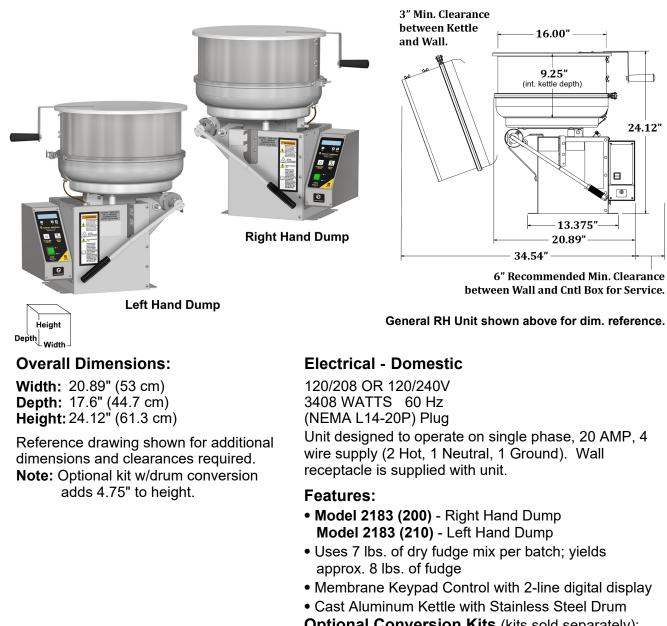

## Fudge Cooker/Mixer

Model No. 2183-00-200 and 2183-00-210

## **Specifications**

Optional Conversion Kits (kits sold separately): Corn Treat: 2175KIT (Drum/Paddles) Frosted Nuts: 2181PAD (Paddle)

Reference Spec Sheet for Kits for further details.

Gold Medal Products Co. 10700 Medallion Drive, Cincinnati, OH 45241