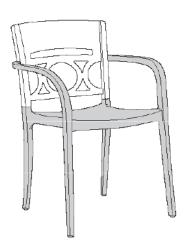

## Moon Stacking Armchair

Overall Height: 32.5" Overall Width: 23.8" 22.4" Overall Depth: Seat Height: 17.6" Arm Height: 26.1" Seat Depth: 17.3" Seat Width: 16.9" Unit Weight: 8.5 lbs

#### Features & Benefits

- Rated to 300 pounds
- Meets ASTM B performance standards for commercial use
- Contemporary two color rendition of a traditional cast design of the antique world
- Low backrest with a wide ergonomic seat
- Opaque color hues to brighten the outdoor design scheme
- Stacks for easy storage
- Easy to handle and move around patios and terraces
- Can easily be cleaned with soap and water
- 3-year warranty

Moon armchair features a low backrest with a wide ergonomic seat. Easy to handle and move around patios and terraces.

Denim Blue/ Linen Linen