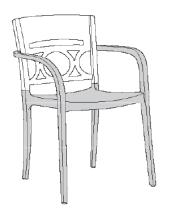

## Moon Stacking Armchair

Overall Height: 32.5" Overall Width: 23.8" 22.4" Overall Depth: Seat Height: 17.6" Arm Height: 26.1" Seat Depth: 17.3" Seat Width: 16.9" Unit Weight: 8.5 lbs

#### Features & Benefits

- Rated to 300 pounds
- Meets ASTM B performance standards for commercial use
- Contemporary two color rendition of a traditional cast design of the antique world
- Low backrest with a wide ergonomic seat
- Opaque color hues to brighten the outdoor design scheme
- Stacks for easy storage
- Easy to handle and move around patios and terraces
- Can easily be cleaned with soap and water
- 3-year warranty

Moon armchair features a low backrest with a wide ergonomic seat. Easy to handle and move around patios and terraces.

Denim Blue/ Linen Linen