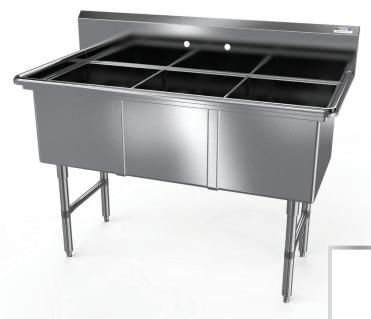

## **PREMIUM 3-BOWL SINK**

**SINKS - 3 BOWLS** 

## **MATERIAL**

- 16 Gauge 300 Series Stainless Steel; Fabricated
- Stainless Steel Legs, Gussets, Cross-Bracing, and Bullet Feet

## **FEATURES**

- 10"H Backsplash with 2" Return to Wall
- 8" On-Center Wall-Mounted Faucet Holes (\* Has 2 Sets)
- 3-½" Die-Stamped Drain Opening With Drain Baskets Included
  - Cross-Bracing for Reinforced Support
    - Adjustable Bullet Feet