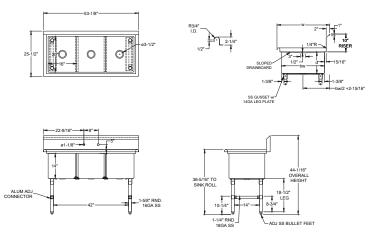

## **FEATURES**

- 10"H Backsplash with 2" Return to Wall
- 8" On-Center Wall-Mounted Faucet Holes (\* Has 2 Sets)
- 3-½" Die-Stamped Drain Opening With Drain Baskets Included
  - Cross-Bracing for Reinforced Support
    - Adjustable Bullet Feet

| MODEL<br>NUMBER | BOWL SIZE<br>LXWXH | LENGTH                       | WIDTH   |
|-----------------|--------------------|------------------------------|---------|
| 3SS-162014      | 16" x 20" x 14"    | 53-1/8"                      | 25-1/2" |
| 3SS-181814      | 18" x 18" x 14"    | <b>59-</b> 1/ <sub>8</sub> " | 23-1/2" |
| 3SS-182414      | 18" x 24" x 14"    | <b>59-</b> 1/ <sub>8</sub> " | 29-1/2" |
| 3SS-203014      | 20" x 30" x 14"    | 65-1/8"                      | 35-1/2" |
| 3SS-242414*     | 24" x 24" x 14"    | 77-½"                        | 29-1/2" |