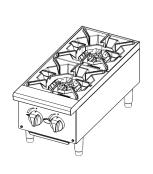

## **COMPETITOR SERIES®**

| PROJECT: _ |  |
|------------|--|
| LOCATION:  |  |
| ITEM#:     |  |
| QUANTITY:  |  |

C-HP-2B-12

C-HP-4B-24

C-HP-6B-36

| MODEL      | BURNERS | TOTAL BTU<br>NG/LP | BTU PER<br>BURNER -<br>NG/LP | IN TAKE<br>TUBE PRES-<br>SURE (W.C.)<br>NG/LP | NOZZLE<br>NO.<br>NG/LP | IGNITION | VALVE TYPE  | TOP PLATE SIZE<br>W X D X H | EXTERIOR<br>DIMENSIONS<br>W X D X H | PACKAGING<br>DIMENSIONS<br>W X D X H | WEIGHT   | PACKAGED<br>WEIGHT |
|------------|---------|--------------------|------------------------------|-----------------------------------------------|------------------------|----------|-------------|-----------------------------|-------------------------------------|--------------------------------------|----------|--------------------|
| C-HP-2B-12 | 2       | 64,000             | 32,000                       | 4 /10                                         | #43 / #53              | Manual   | Pilot Light | (2) 11.8 x 11.8             | 12 x 27.6<br>x 13.1                 | 15 x 29.9<br>x 16.5                  | 56 lbs.  | 80 lbs.            |
| C-HP-4B-24 | 4       | 128,000            | 32,000                       | 4 /10                                         | #43 / #53              | Manual   | Pilot Light | (4) 11.8 x 11.8             | 24 x 27.6<br>x 13.1                 | 26.8 x 29.9<br>x 16.5                | 97 lbs.  | 125 lbs.           |
| C-HP-6B-36 | 6       | 192,000            | 32,000                       | 4 /10                                         | #43 / #53              | Manual   | Pilot Light | (6) 11.8 x 11.8             | 36 x 27.6<br>x 13.1                 | 38.6 x 29.9<br>x 16.5                | 137 lbs. | 180 lbs.           |