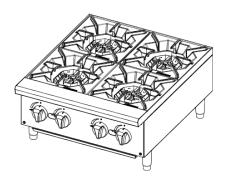

## **COMPETITOR SERIES®**

| PROJECT: _ |  |
|------------|--|
| LOCATION:  |  |
| ITEM#:     |  |
| QUANTITY:  |  |

C-HP-2B-12

C-HP-4B-24

C-HP-6B-36

| MODEL      | BURNERS | TOTAL BTU<br>NG/LP | BTU PER<br>BURNER -<br>NG/LP | IN TAKE<br>TUBE PRES-<br>SURE (W.C.)<br>NG/LP | NOZZLE<br>NO.<br>NG/LP | IGNITION | VALVE TYPE  | TOP PLATE SIZE<br>W X D X H | EXTERIOR<br>DIMENSIONS<br>W X D X H | PACKAGING<br>DIMENSIONS<br>W X D X H | WEIGHT   | PACKAGED<br>WEIGHT |
|------------|---------|--------------------|------------------------------|-----------------------------------------------|------------------------|----------|-------------|-----------------------------|-------------------------------------|--------------------------------------|----------|--------------------|
| C-HP-2B-12 | 2       | 64,000             | 32,000                       | 4 /10                                         | #43 / #53              | Manual   | Pilot Light | (2) 11.8 x 11.8             | 12 x 27.6<br>x 13.1                 | 15 x 29.9<br>x 16.5                  | 56 lbs.  | 80 lbs.            |
| C-HP-4B-24 | 4       | 128,000            | 32,000                       | 4 /10                                         | #43 / #53              | Manual   | Pilot Light | (4) 11.8 x 11.8             | 24 x 27.6<br>x 13.1                 | 26.8 x 29.9<br>x 16.5                | 97 lbs.  | 125 lbs.           |
| C-HP-6B-36 | 6       | 192,000            | 32,000                       | 4 /10                                         | #43 / #53              | Manual   | Pilot Light | (6) 11.8 x 11.8             | 36 x 27.6<br>x 13.1                 | 38.6 x 29.9<br>x 16.5                | 137 lbs. | 180 lbs.           |