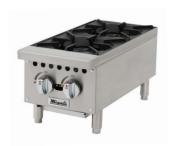

## **COMPETITOR SERIES®**

| PROJECT: _ |  |
|------------|--|
| LOCATION:  |  |
| ITEM#:     |  |
| QUANTITY:  |  |

C-HP-2B-12

C-HP-4B-24

C-HP-6B-36

## **HOT PLATES**

- · Heavy duty cast iron removable trivets
- 32,000 BTU manually controlled burners
- · Removable, full width slide out waste tray
- · Beautiful ergonomic design and easy to clean
- High polished, stainless steel exterior and chrome temperature knobs
- (4) adjustable stainless steel feet
- Comes standard as Natural Gas with L.P orifice kit for in-field conversion
- Migali Industries® Protection Plan: 2 Year Parts & Labor Warranty

| MODEL      | BURNERS | TOTAL BTU<br>NG/LP | BTU PER<br>BURNER -<br>NG/LP | IN TAKE<br>TUBE PRES-<br>SURE (W.C.)<br>NG/LP | NOZZLE<br>NO.<br>NG/LP | IGNITION | VALVE TYPE  | TOP PLATE SIZE<br>W X D X H | EXTERIOR<br>DIMENSIONS<br>W X D X H | PACKAGING<br>DIMENSIONS<br>W X D X H | WEIGHT   | PACKAGED<br>WEIGHT |
|------------|---------|--------------------|------------------------------|-----------------------------------------------|------------------------|----------|-------------|-----------------------------|-------------------------------------|--------------------------------------|----------|--------------------|
| C-HP-2B-12 | 2       | 64,000             | 32,000                       | 4 /10                                         | #43 / #53              | Manual   | Pilot Light | (2) 11.8 x 11.8             | 12 x 27.6<br>x 13.1                 | 15 x 29.9<br>x 16.5                  | 56 lbs.  | 80 lbs.            |
| C-HP-4B-24 | 4       | 128,000            | 32,000                       | 4 /10                                         | #43 / #53              | Manual   | Pilot Light | (4) 11.8 x 11.8             | 24 x 27.6<br>x 13.1                 | 26.8 x 29.9<br>x 16.5                | 97 lbs.  | 125 lbs.           |
| C-HP-6B-36 | 6       | 192,000            | 32,000                       | 4 /10                                         | #43 / #53              | Manual   | Pilot Light | (6) 11.8 x 11.8             | 36 x 27.6<br>x 13.1                 | 38.6 x 29.9<br>x 16.5                | 137 lbs. | 180 lbs.           |