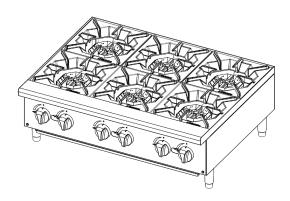

## **COMPETITOR SERIES®**

| PROJECT: _ |  |
|------------|--|
| LOCATION:  |  |
| ITEM#:     |  |
| QUANTITY:  |  |

C-HP-2B-12

C-HP-4B-24

C-HP-6B-36

| MODEL      | BURNERS | TOTAL BTU<br>NG/LP | BTU PER<br>BURNER -<br>NG/LP | IN TAKE<br>TUBE PRES-<br>SURE (W.C.)<br>NG/LP | NOZZLE<br>NO.<br>NG/LP | IGNITION | VALVE TYPE  | TOP PLATE SIZE<br>W X D X H | EXTERIOR<br>DIMENSIONS<br>W X D X H | PACKAGING<br>DIMENSIONS<br>W X D X H | WEIGHT   | PACKAGED<br>WEIGHT |
|------------|---------|--------------------|------------------------------|-----------------------------------------------|------------------------|----------|-------------|-----------------------------|-------------------------------------|--------------------------------------|----------|--------------------|
| C-HP-2B-12 | 2       | 64,000             | 32,000                       | 4 /10                                         | #43 / #53              | Manual   | Pilot Light | (2) 11.8 x 11.8             | 12 x 27.6<br>x 13.1                 | 15 x 29.9<br>x 16.5                  | 56 lbs.  | 80 lbs.            |
| C-HP-4B-24 | 4       | 128,000            | 32,000                       | 4 /10                                         | #43 / #53              | Manual   | Pilot Light | (4) 11.8 x 11.8             | 24 x 27.6<br>x 13.1                 | 26.8 x 29.9<br>x 16.5                | 97 lbs.  | 125 lbs.           |
| C-HP-6B-36 | 6       | 192,000            | 32,000                       | 4 /10                                         | #43 / #53              | Manual   | Pilot Light | (6) 11.8 x 11.8             | 36 x 27.6<br>x 13.1                 | 38.6 x 29.9<br>x 16.5                | 137 lbs. | 180 lbs.           |