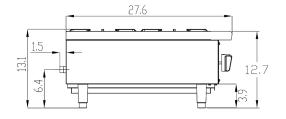

| 6       | 192,000            | 32,000                       | 4 /10                                         | #43 / #53              | Manual   | Pilot Light | (6) 11.8 x 11.8             | 36 x 27.6<br>x 13.1                 | 38.6 x 29.9<br>x 16.5                | 137 lbs. | 180 lbs.           |

Gas Connection: 3/4" NPT on the right

Clearance for combustible work area: 6" rear & 15" sides - Do Not Store Combustibles Underneath Unit NOTE: Altitudes over 2,000 feet may need high latitude orifice adjustments to deliver BTU output listed

FOR COMMERCIAL USE ONLY

NOTE: MIGALI® RESERVES THE RIGHT TO CHANGE SPECIFICATIONS WITHOUT NOTICE







**TOLL FREE:** 800.852.5292 **WEB:** www.migali.com













## **DIMENSIONAL DRAWINGS**

C-HP-2B-12



C-HP-4B-24



C-HP-6B-36

















**SIDE VIEW**