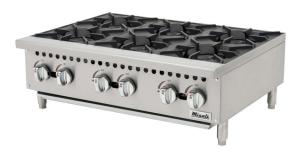

## **COMPETITOR SERIES®**

| PROJECT: _ |  |
|------------|--|
| LOCATION:  |  |
| ITEM#:     |  |
| QUANTITY:  |  |

C-HP-2B-12

C-HP-4B-24

C-HP-6B-36

## **HOT PLATES**

- · Heavy duty cast iron removable trivets
- 32,000 BTU manually controlled burners
- · Removable, full width slide out waste tray
- · Beautiful ergonomic design and easy to clean
- High polished, stainless steel exterior and chrome temperature knobs
- (4) adjustable stainless steel feet
- Comes standard as Natural Gas with L.P orifice kit for in-field conversion
- Migali Industries® Protection Plan: 2 Year Parts & Labor Warranty

| MODEL      | BURNERS | TOTAL BTU<br>NG/LP | BTU PER<br>BURNER -<br>NG/LP | IN TAKE<br>TUBE PRES-<br>SURE (W.C.)<br>NG/LP | NOZZLE<br>NO.<br>NG/LP | IGNITION | VALVE TYPE  | TOP PLATE SIZE<br>W X D X H | EXTERIOR<br>DIMENSIONS<br>W X D X H | PACKAGING<br>DIMENSIONS<br>W X D X H | WEIGHT   | PACKAGED<br>WEIGHT |
|------------|---------|--------------------|------------------------------|-----------------------------------------------|------------------------|----------|-------------|-----------------------------|-------------------------------------|--------------------------------------|----------|--------------------|
| C-HP-2B-12 | 2       | 64,000             | 32,000                       | 4 /10                                         | #43 / #53              | Manual   | Pilot Light | (2) 11.8 x 11.8             | 12 x 27.6<br>x 13.1                 | 15 x 29.9<br>x 16.5                  | 56 lbs.  | 80 lbs.            |
| C-HP-4B-24 | 4       | 128,000            | 32,000                       | 4 /10                                         | #43 / #53              | Manual   | Pilot Light | (4) 11.8 x 11.8             | 24 x 27.6<br>x 13.1                 | 26.8 x 29.9<br>x 16.5                | 97 lbs.  | 125 lbs.           |
| C-HP-6B-36 | 6       | 192,000            | 32,000                       | 4 /10                                         | #43 / #53              | Manual   | Pilot Light | (6) 11.8 x 11.8             | 36 x 27.6<br>x 13.1                 | 38.6 x 29.9<br>x 16.5                | 137 lbs. | 180 lbs.           |