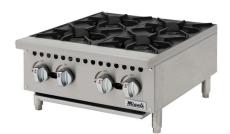

## **COMPETITOR SERIES®**

| PROJECT: _ |  |
|------------|--|
| LOCATION:  |  |
| ITEM#:     |  |
| QUANTITY:  |  |

C-HP-2B-12

C-HP-4B-24

C-HP-6B-36

## **HOT PLATES**

- · Heavy duty cast iron removable trivets
- 32,000 BTU manually controlled burners
- · Removable, full width slide out waste tray
- · Beautiful ergonomic design and easy to clean
- High polished, stainless steel exterior and chrome temperature knobs
- (4) adjustable stainless steel feet
- Comes standard as Natural Gas with L.P orifice kit for in-field conversion
- Migali Industries® Protection Plan: 2 Year Parts & Labor Warranty

| MODEL      | BURNERS | TOTAL BTU<br>NG/LP | BTU PER<br>BURNER -<br>NG/LP | IN TAKE<br>TUBE PRES-<br>SURE (W.C.)<br>NG/LP | NOZZLE<br>NO.<br>NG/LP | IGNITION | VALVE TYPE  | TOP PLATE SIZE<br>W X D X H | EXTERIOR<br>DIMENSIONS<br>W X D X H | PACKAGING<br>DIMENSIONS<br>W X D X H | WEIGHT   | PACKAGED<br>WEIGHT |
|------------|---------|--------------------|------------------------------|-----------------------------------------------|------------------------|----------|-------------|-----------------------------|-------------------------------------|--------------------------------------|----------|--------------------|
| C-HP-2B-12 | 2       | 64,000             | 32,000                       | 4 /10                                         | #43 / #53              | Manual   | Pilot Light | (2) 11.8 x 11.8             | 12 x 27.6<br>x 13.1                 | 15 x 29.9<br>x 16.5                  | 56 lbs.  | 80 lbs.            |
| C-HP-4B-24 | 4       | 128,000            | 32,000                       | 4 /10                                         | #43 / #53              | Manual   | Pilot Light | (4) 11.8 x 11.8             | 24 x 27.6<br>x 13.1                 | 26.8 x 29.9<br>x 16.5                | 97 lbs.  | 125 lbs.           |
| C-HP-6B-36 | 6       | 192,000            | 32,000                       | 4 /10                                         | #43 / #53              | Manual   | Pilot Light | (6) 11.8 x 11.8             | 36 x 27.6<br>x 13.1                 | 38.6 x 29.9<br>x 16.5                | 137 lbs. | 180 lbs.           |