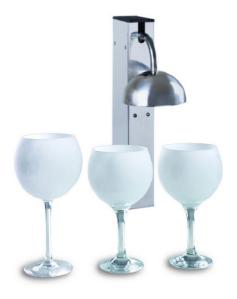

## **RC-500 RAPID CHILL GLASS FROSTER**

- Freeze any type of glass in a flash
- Ideal for chilling beer, champagne, wine, and cocktail glasses
- · Also ideal for chilling the exterior of bottles
- Simply push down on the froster head to dispense jet of CO2
- Neon, color changing lights illuminate the glass as you frost
- Does not taint the taste of drinks
- RC-500 mounts to any table or bar counter
- Sterilizes the glass due to the cooling process, for a more hygienic drink service
- Will not affect the carbonation or temperature of drinks
- No need for electrical connection, for greater portability and practicality
- LED lights require (2) AA batteries
- Requires food grade CO2 cylinders with liquid dip tube (siphon tank)