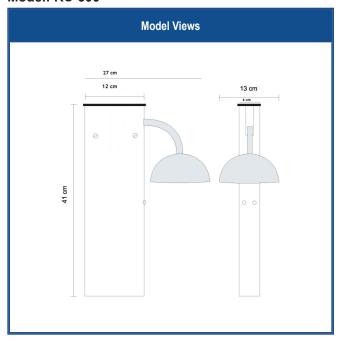

3779 Champion Blvd., Winston-Salem, NC 27105 1-888-845-9800 Fax: 1-336-245-6453 Beverage-Air.com Sales@bevair.com

| MODEL                     | RC-500  |
|---------------------------|---------|
| EXTERNAL DIMENSIONAL DATA |         |
| Width Overall             | 10 %"   |
| Depth Overall             | 5 7/64" |
| Height Overall            | 16 %4"  |
| SHIPPING DATA             |         |
| Gross Weight - Crated     | 12 lbs  |
| Height - Crated           | 24"     |
| Width - Crated            | 14"     |
| Depth - Crated            | 7"      |