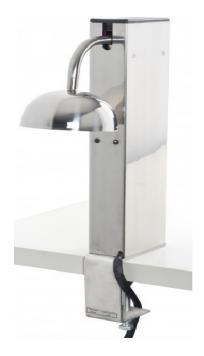

## **RC-500 RAPID CHILL GLASS FROSTER**

- Freeze any type of glass in a flash
- Ideal for chilling beer, champagne, wine, and cocktail glasses
- · Also ideal for chilling the exterior of bottles
- Simply push down on the froster head to dispense jet of CO2
- Neon, color changing lights illuminate the glass as you frost
- Does not taint the taste of drinks
- RC-500 mounts to any table or bar counter
- Sterilizes the glass due to the cooling process, for a more hygienic drink service
- Will not affect the carbonation or temperature of drinks
- No need for electrical connection, for greater portability and practicality
- LED lights require (2) AA batteries
- Requires food grade CO2 cylinders with liquid dip tube (siphon tank)