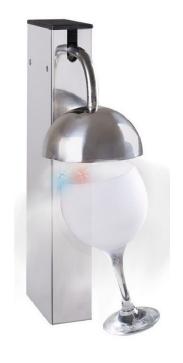

## **RC-500 RAPID CHILL GLASS FROSTER**

- Freeze any type of glass in a flash
- Ideal for chilling beer, champagne, wine, and cocktail glasses
- · Also ideal for chilling the exterior of bottles
- Simply push down on the froster head to dispense jet of CO2
- Neon, color changing lights illuminate the glass as you frost
- Does not taint the taste of drinks
- RC-500 mounts to any table or bar counter
- Sterilizes the glass due to the cooling process, for a more hygienic drink service
- Will not affect the carbonation or temperature of drinks
- No need for electrical connection, for greater portability and practicality
- LED lights require (2) AA batteries
- Requires food grade CO2 cylinders with liquid dip tube (siphon tank)