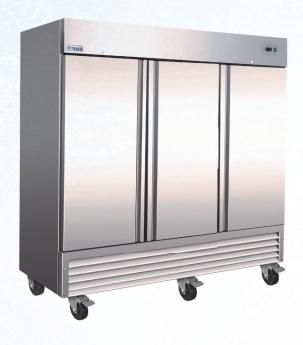

## **Features**

- CFC free refrigerant and foam insulation
- Electronic thermostat and digital LED temperature display for accurate control and easy reading
- 3 adjustable, heavy-duty epoxy coated wire shelves per door
- Condensate heating element built into condensate pan for efficient evaporation of excess water
- Easy to mount 4" casters (lockable in front) are standard with all units
- Locking doors on all units.
- Self-closing doors that remain open at 90 degrees
- Magnetic gasket can be replaced without any tools
- Exterior: 430 stainless steel, door & front panel: 202 stainless steel.
- Interior: 304 stainless steel
- Temperature: 33 to  $41^{\circ}F / 0.5$  to  $5^{\circ}C$
- Electrical: 115/60/1 with NEMA 5-15P plug