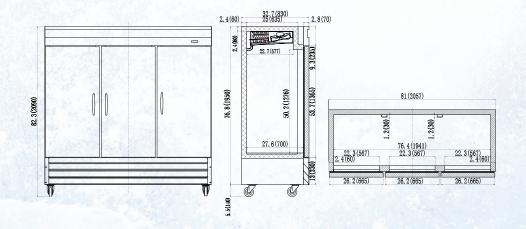

Warranty: 2-Years Parts & Labor, 5 Years on Compressor

| MODEL  | DOORS | EXT DIMENSIONS<br>W x D x H | INT. DIMENSIONS<br>W x D x H | AMPS | H.P. | SHIP<br>WEIGHT |
|--------|-------|-----------------------------|------------------------------|------|------|----------------|
| EKB81R | 3     | 81.0 x 32.7 x 82.3          | 76.4 x 27.6 x 50.2           | 10   | 3/4  | 598 lbs        |