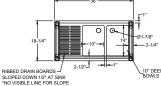

## FEATURES

- 4" On-Center Wall-Mounted Faucet Holes
  - 10" Deep Sink Bowls
    Includes Drain Baskets and Removable Overflow Stand Pipes
  - Marine Edges

| MODEL           | <b>BOWL SIZE</b> | LENGTH | WIDTH                                    | NUMBER          |
|-----------------|------------------|--------|------------------------------------------|-----------------|
| NUMBER          | LXWXH            |        |                                          | <b>OF BOWLS</b> |
| UW-2-101410-36L | 10" x 14" x 10"  | 36"    | 18- <sup>1</sup> ⁄4"                     | 2               |
| UW-2-101410-48L | 10" x 14" x 10"  | 48"    | 18-1⁄4''                                 | 2               |
| UW-3-101410-48L | 10" x 14" x 10"  | 48"    | <b>18-¹⁄4''</b>                          | 3               |
| UW-3-101410-60L | 10" x 14" x 10"  | 60"    | <b>18-</b> <sup>1</sup> / <sub>4</sub> " | 3               |