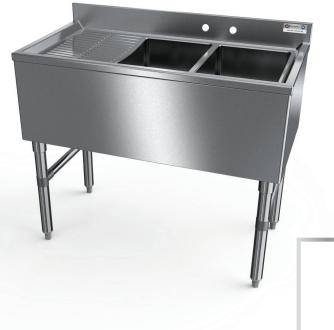

## SLIM UNDERBAR 1-DRAINBOARD SINK (LEFT)

## MATERIALS

- 18 Gauge 300 Series Stainless Steel; Fabricated
- Stainless Steel Apron on Front and Sides
- Stainless Steel Legs and Cross-Bracing
- Plastic Adjustable Bullet Feet

DJ PLASTIC BULLET FEET

## FEATURES

- 4" On-Center Wall-Mounted Faucet Holes
  - 10" Deep Sink Bowls
    Includes Drain Baskets and Removable Overflow Stand Pipes
  - Marine Edges

| MODEL           | <b>BOWL SIZE</b> | LENGTH | WIDTH                                    | NUMBER          |
|-----------------|------------------|--------|------------------------------------------|-----------------|
| NUMBER          | LXWXH            |        |                                          | <b>OF BOWLS</b> |
| UW-2-101410-36L | 10" x 14" x 10"  | 36"    | 18- <sup>1</sup> ⁄4"                     | 2               |
| UW-2-101410-48L | 10" x 14" x 10"  | 48"    | 18-1⁄4''                                 | 2               |
| UW-3-101410-48L | 10" x 14" x 10"  | 48"    | <b>18-¹⁄4''</b>                          | 3               |
| UW-3-101410-60L | 10" x 14" x 10"  | 60"    | <b>18-</b> <sup>1</sup> / <sub>4</sub> " | 3               |