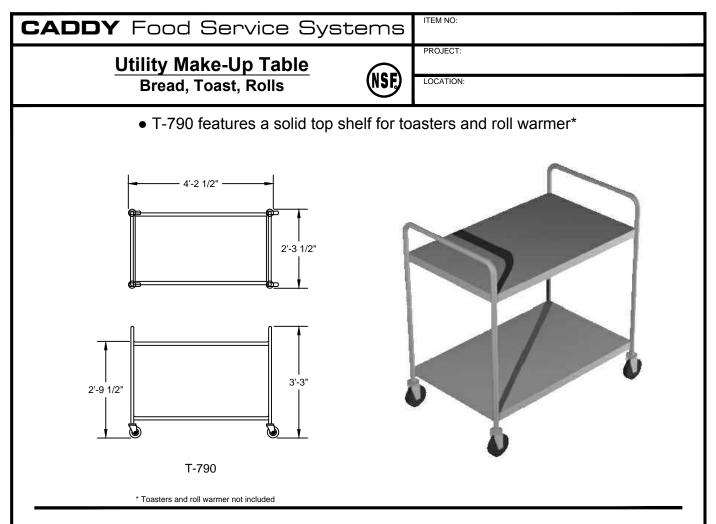

## General Specifications

Utility Make-Up Table to be Caddy Corporation model T-790.

Frame to be 1" O.D. 16 gauge stainless steel tubing and fitted with 4" diameter heavy-duty swivel type casters with  $\frac{3}{4}$ " stems and polyurethane tires.

Shelves to have raised rounded edges on all sides with all corners continuosly welded to legs at all contact points. Both shelves to be reinforced with stainless steel channels. Lower shelf to accommodate a two drawer roll warmer.