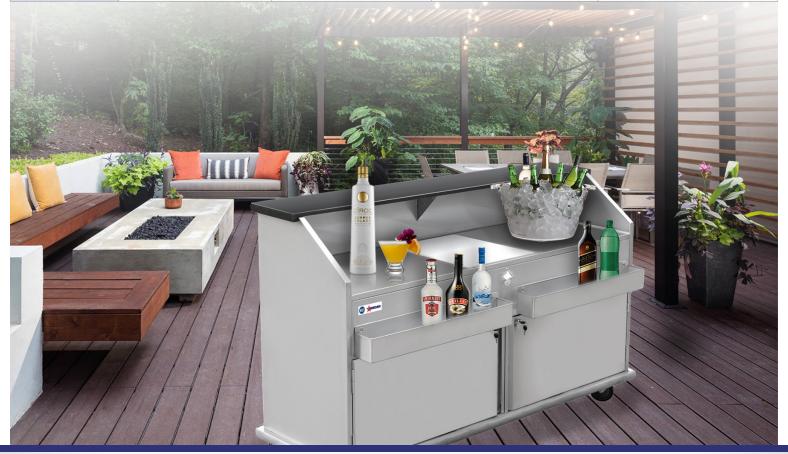

## Omcan Portable Bar Station is the Perfect Addition to Your Next Party.

Whether you're hosting a wedding, corporate event, or backyard barbecue, this mobile beverage station is the perfect addition to your party planning arsenal.

**Design:** Its compact and eye-catching design, complete with a black-coated top provides an ideal surface for serving guests.

**Durability:** The stainless steel construction of the bar not only makes it easy to clean and sanitize, but also gives it a sleek and modern look.

Versatility and convenience: Our station incorporates an ice bin with a drain and shut-off valve, and a cutting board to cover the ice bin, making it both practical and versatile.