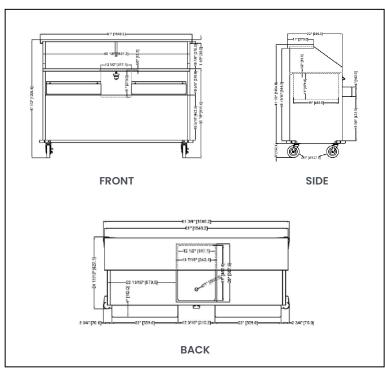

#### **TECHNICAL DRAWINGS**

48066 48067

48069

# Bar and Cocktail Station

| TECHNICAL SPECIFICATION      |                                             |                                                 |                                               |                                               |
|------------------------------|---------------------------------------------|-------------------------------------------------|-----------------------------------------------|-----------------------------------------------|
| Item                         | 48066                                       | 48067                                           | 48068                                         | 48069                                         |
| Size                         | 61″                                         | 61″                                             | 74"                                           | 74"                                           |
| Material                     | Stainless Steel                             | Stainless Steel                                 | Stainless Steel                               | Stainless Steel                               |
| Speed Rails<br>Capacity      | 16 bottles                                  | 16 bottles                                      | 18 bottles                                    | 18 bottles                                    |
| Hinge Doors<br>& Locks       | No                                          | Yes                                             | No                                            | Yes                                           |
| Ice Bin<br>Dimension         | 19" x 12.5" x 11"                           | 19" x 12.5" x 11"                               | 19" x 12.5" x 11"                             | 19" x 12.5" x 11"                             |
| Casters                      | 4 casters ( 2 with brakes)                  |                                                 |                                               |                                               |
| Net Dimensions<br>(WDH)      | 61" x 23" x 47"<br>(1549 x 584 x 1194 mm)   | 61" x 23" x 47"<br>(1549 x 584 x 1194 mm)       | 74" x 23" x 47"<br>(1880 x 584 x 1194 mm)     | 74" x 23" x 47"<br>(1880 x 584 x 1194 mm)     |
| Gross<br>Dimensions<br>(WDH) | 65" x 27" x 47.2"<br>(1650 x 685 x 1200 mm) | 65.7" x 27.8" x 47.2"<br>(1670 x 705 x 1200 mm) | 76.2" x 27" x 47.2"<br>(1935 x 685 x 1200 mm) | 77" x 27.8" x 47.2"<br>(1955 x 705 x 1200 mm) |
| Net Weight                   | 229 lbs (104 kg)                            | 267 lbs (121 kg)                                | 251 lbs (114 kg)                              | 295.4 lbs (134 kg)                            |
| Gross Weight                 | 280 lbs (127 kg)                            | 320 lbs (145 kg)                                | 313 lbs (142 kg)                              | 357 lbs (162 kg)                              |