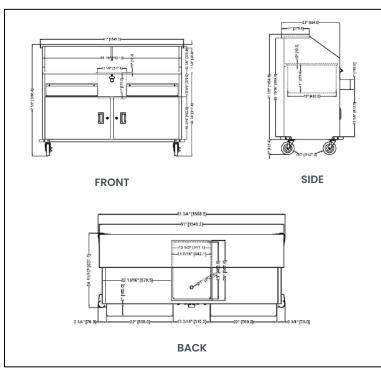

# Bar and Cocktail Station

| TECHNICAL SPECIFICATION      |                                             |                                                 |                                               |                                               |
|------------------------------|---------------------------------------------|-------------------------------------------------|-----------------------------------------------|-----------------------------------------------|
| Item                         | 48066                                       | 48067                                           | 48068                                         | 48069                                         |
| Size                         | 61″                                         | 61″                                             | 74"                                           | 74"                                           |
| Material                     | Stainless Steel                             | Stainless Steel                                 | Stainless Steel                               | Stainless Steel                               |
| Speed Rails<br>Capacity      | 16 bottles                                  | 16 bottles                                      | 18 bottles                                    | 18 bottles                                    |
| Hinge Doors<br>& Locks       | No                                          | Yes                                             | No                                            | Yes                                           |
| Ice Bin<br>Dimension         | 19" x 12.5" x 11"                           | 19" x 12.5" x 11"                               | 19" x 12.5" x 11"                             | 19" x 12.5" x 11"                             |
| Casters                      | 4 casters ( 2 with brakes)                  |                                                 |                                               |                                               |
| Net Dimensions<br>(WDH)      | 61" x 23" x 47"<br>(1549 x 584 x 1194 mm)   | 61" x 23" x 47"<br>(1549 x 584 x 1194 mm)       | 74" x 23" x 47"<br>(1880 x 584 x 1194 mm)     | 74" x 23" x 47"<br>(1880 x 584 x 1194 mm)     |
| Gross<br>Dimensions<br>(WDH) | 65" x 27" x 47.2"<br>(1650 x 685 x 1200 mm) | 65.7" x 27.8" x 47.2"<br>(1670 x 705 x 1200 mm) | 76.2" x 27" x 47.2"<br>(1935 x 685 x 1200 mm) | 77" x 27.8" x 47.2"<br>(1955 x 705 x 1200 mm) |
| Net Weight                   | 229 lbs (104 kg)                            | 267 lbs (121 kg)                                | 251 lbs (114 kg)                              | 295.4 lbs (134 kg)                            |
| Gross Weight                 | 280 lbs (127 kg)                            | 320 lbs (145 kg)                                | 313 lbs (142 kg)                              | 357 lbs (162 kg)                              |

#### **TECHNICAL DRAWINGS**

48066 48067

48069