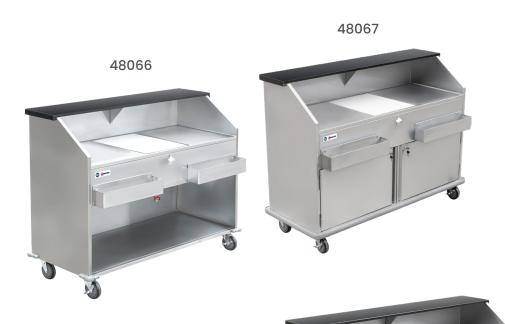

### **Portable Bars**

Item: 48066 48067 48068 48069

#### **Key Features**

- √ Black finish flat top
- √ 19" x 12.5" x 11" drop-in ice bin with drain and shut-off valve
- $\checkmark$  Cutting board to cover ice bin
- √ Corner perimeter bumpers
- √ Can opener
- $\sqrt{(x4)}$  5" swivel caster (2 with brakes)

# Bar and Cocktail Station

| TECHNICAL SPECIFICATION      |                                             |                                                 |                                               |                                               |
|------------------------------|---------------------------------------------|-------------------------------------------------|-----------------------------------------------|-----------------------------------------------|
| Item                         | 48066                                       | 48067                                           | 48068                                         | 48069                                         |
| Size                         | 61″                                         | 61″                                             | 74"                                           | 74"                                           |
| Material                     | Stainless Steel                             | Stainless Steel                                 | Stainless Steel                               | Stainless Steel                               |
| Speed Rails<br>Capacity      | 16 bottles                                  | 16 bottles                                      | 18 bottles                                    | 18 bottles                                    |
| Hinge Doors<br>& Locks       | No                                          | Yes                                             | No                                            | Yes                                           |
| Ice Bin<br>Dimension         | 19" x 12.5" x 11"                           | 19" x 12.5" x 11"                               | 19" x 12.5" x 11"                             | 19" x 12.5" x 11"                             |
| Casters                      | 4 casters ( 2 with brakes)                  |                                                 |                                               |                                               |
| Net Dimensions<br>(WDH)      | 61" x 23" x 47"<br>(1549 x 584 x 1194 mm)   | 61" x 23" x 47"<br>(1549 x 584 x 1194 mm)       | 74" x 23" x 47"<br>(1880 x 584 x 1194 mm)     | 74" x 23" x 47"<br>(1880 x 584 x 1194 mm)     |
| Gross<br>Dimensions<br>(WDH) | 65" x 27" x 47.2"<br>(1650 x 685 x 1200 mm) | 65.7" x 27.8" x 47.2"<br>(1670 x 705 x 1200 mm) | 76.2" x 27" x 47.2"<br>(1935 x 685 x 1200 mm) | 77" x 27.8" x 47.2"<br>(1955 x 705 x 1200 mm) |
| Net Weight                   | 229 lbs (104 kg)                            | 267 lbs (121 kg)                                | 251 lbs (114 kg)                              | 295.4 lbs (134 kg)                            |
| Gross Weight                 | 280 lbs (127 kg)                            | 320 lbs (145 kg)                                | 313 lbs (142 kg)                              | 357 lbs (162 kg)                              |