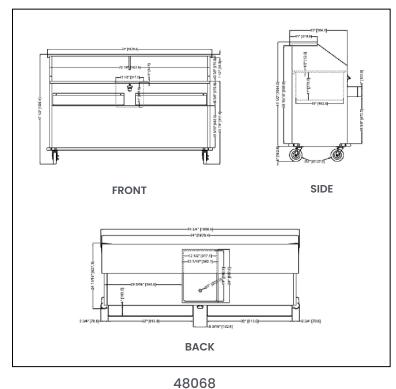

# Bar and Cocktail Station

| TECHNICAL SPECIFICATION      |                                             |                                                 |                                               |                                               |
|------------------------------|---------------------------------------------|-------------------------------------------------|-----------------------------------------------|-----------------------------------------------|
| Item                         | 48066                                       | 48067                                           | 48068                                         | 48069                                         |
| Size                         | 61″                                         | 61″                                             | 74"                                           | 74"                                           |
| Material                     | Stainless Steel                             | Stainless Steel                                 | Stainless Steel                               | Stainless Steel                               |
| Speed Rails<br>Capacity      | 16 bottles                                  | 16 bottles                                      | 18 bottles                                    | 18 bottles                                    |
| Hinge Doors<br>& Locks       | No                                          | Yes                                             | No                                            | Yes                                           |
| Ice Bin<br>Dimension         | 19" x 12.5" x 11"                           | 19" x 12.5" x 11"                               | 19" x 12.5" x 11"                             | 19" x 12.5" x 11"                             |
| Casters                      | 4 casters ( 2 with brakes)                  |                                                 |                                               |                                               |
| Net Dimensions<br>(WDH)      | 61" x 23" x 47"<br>(1549 x 584 x 1194 mm)   | 61" x 23" x 47"<br>(1549 x 584 x 1194 mm)       | 74" x 23" x 47"<br>(1880 x 584 x 1194 mm)     | 74" x 23" x 47"<br>(1880 x 584 x 1194 mm)     |
| Gross<br>Dimensions<br>(WDH) | 65" x 27" x 47.2"<br>(1650 x 685 x 1200 mm) | 65.7" x 27.8" x 47.2"<br>(1670 x 705 x 1200 mm) | 76.2" x 27" x 47.2"<br>(1935 x 685 x 1200 mm) | 77" x 27.8" x 47.2"<br>(1955 x 705 x 1200 mm) |
| Net Weight                   | 229 lbs (104 kg)                            | 267 lbs (121 kg)                                | 251 lbs (114 kg)                              | 295.4 lbs (134 kg)                            |
| Gross Weight                 | 280 lbs (127 kg)                            | 320 lbs (145 kg)                                | 313 lbs (142 kg)                              | 357 lbs (162 kg)                              |

#### **TECHNICAL DRAWINGS**

48066 48067

48069