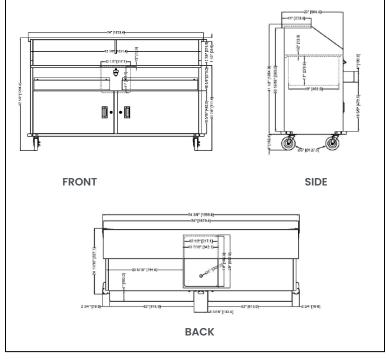

# Bar and Cocktail Station

| TECHNICAL SPECIFICATION      |                                             |                                                 |                                               |                                               |
|------------------------------|---------------------------------------------|-------------------------------------------------|-----------------------------------------------|-----------------------------------------------|
| Item                         | 48066                                       | 48067                                           | 48068                                         | 48069                                         |
| Size                         | 61″                                         | 61″                                             | 74"                                           | 74"                                           |
| Material                     | Stainless Steel                             | Stainless Steel                                 | Stainless Steel                               | Stainless Steel                               |
| Speed Rails<br>Capacity      | 16 bottles                                  | 16 bottles                                      | 18 bottles                                    | 18 bottles                                    |
| Hinge Doors<br>& Locks       | No                                          | Yes                                             | No                                            | Yes                                           |
| Ice Bin<br>Dimension         | 19" x 12.5" x 11"                           | 19" x 12.5" x 11"                               | 19" x 12.5" x 11"                             | 19" x 12.5" x 11"                             |
| Casters                      | 4 casters ( 2 with brakes)                  |                                                 |                                               |                                               |
| Net Dimensions<br>(WDH)      | 61" x 23" x 47"<br>(1549 x 584 x 1194 mm)   | 61" x 23" x 47"<br>(1549 x 584 x 1194 mm)       | 74" x 23" x 47"<br>(1880 x 584 x 1194 mm)     | 74" x 23" x 47"<br>(1880 x 584 x 1194 mm)     |
| Gross<br>Dimensions<br>(WDH) | 65" x 27" x 47.2"<br>(1650 x 685 x 1200 mm) | 65.7" x 27.8" x 47.2"<br>(1670 x 705 x 1200 mm) | 76.2" x 27" x 47.2"<br>(1935 x 685 x 1200 mm) | 77" x 27.8" x 47.2"<br>(1955 x 705 x 1200 mm) |
| Net Weight                   | 229 lbs (104 kg)                            | 267 lbs (121 kg)                                | 251 lbs (114 kg)                              | 295.4 lbs (134 kg)                            |
| Gross Weight                 | 280 lbs (127 kg)                            | 320 lbs (145 kg)                                | 313 lbs (142 kg)                              | 357 lbs (162 kg)                              |

#### **TECHNICAL DRAWINGS**

48066 48067

48069