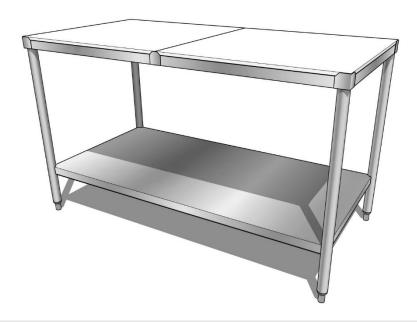

## POLY TOP WORKTABLE WITH FLAT TOP AND UNDERSHELF

TITAN STAINLESS Poly Top worktables are made using 1/2" thick white polyboard and all-welded heavy gauge stainless steel construction. Assembly is not required. Polyboard rests on a stainless steel tubular frame below. 1-5/8" diameter tubing is welded to tubular frame; legs are furnished with adjustable stainless steel bullet feet. Full-length stainless steel undershelf is welded to the table legs. All welds are ground and polished to a smooth finish.