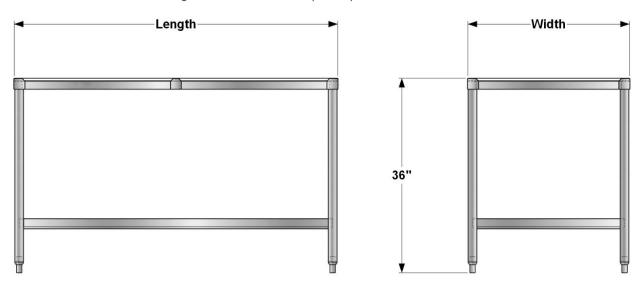

## MODEL NUMBER SELECTION / INFORMATION (Example #: 5PTSU-30)

Poly top worktables are available in standard lengths from 3'-0" to 10'-0", in 1-foot increments. Standard widths (front-to-back) are available in 24" and 30". Units over 6'-0" long will be furnished with an additional set of legs.