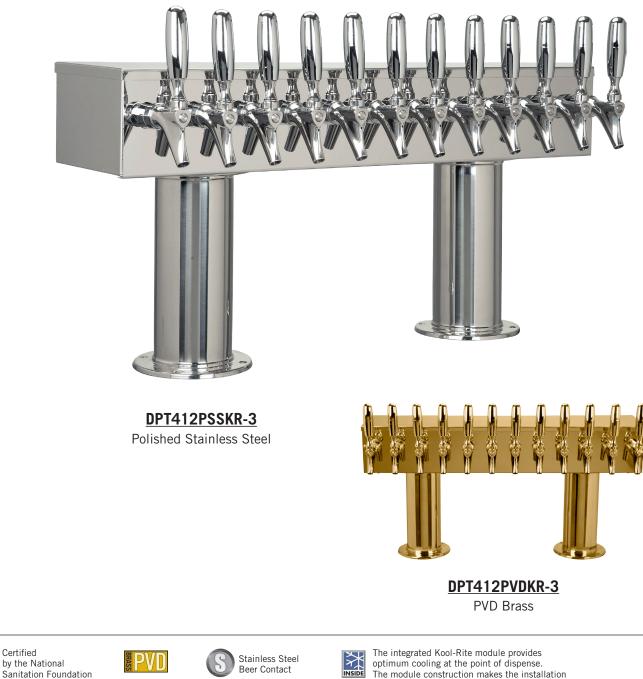

# **DRAFT TOWER**

- Display draft beer variety with contemporary style. •
- The draft tower is a marketing tool, not just a bar fixture. •
- Exterior finish will provide years of durable service. •
- All stainless steel contact with the beer for the ultimate in draft purity. •

## **DOUBLE PEDESTAL - 12 FAUCETS**

Certified

Sanitation Foundation

**ISF** 

**MICRO MATIC** 

Location:

| Part No.      | Faucets | Finish       | Dispense System    | Shipping Weight | Box Dimensions               |
|---------------|---------|--------------|--------------------|-----------------|------------------------------|
| DPT412PSSKR-3 | 12      | Polished S/S | Kool-Rite (Glycol) | 26 kg           | 1168mm L x 940mm W x 406mm H |
|               |         |              |                    | 58 lbs          | 46"L x 37"W x 16"H           |
| DPT412PVDKR-3 | 12      | PVD Brass    | Kool-Rite (Glycol) | 26 kg           | 1168mm L x 940mm W x 406mm H |
|               |         |              |                    | 58 lbs          | 46"L x 37"W x 16"H           |