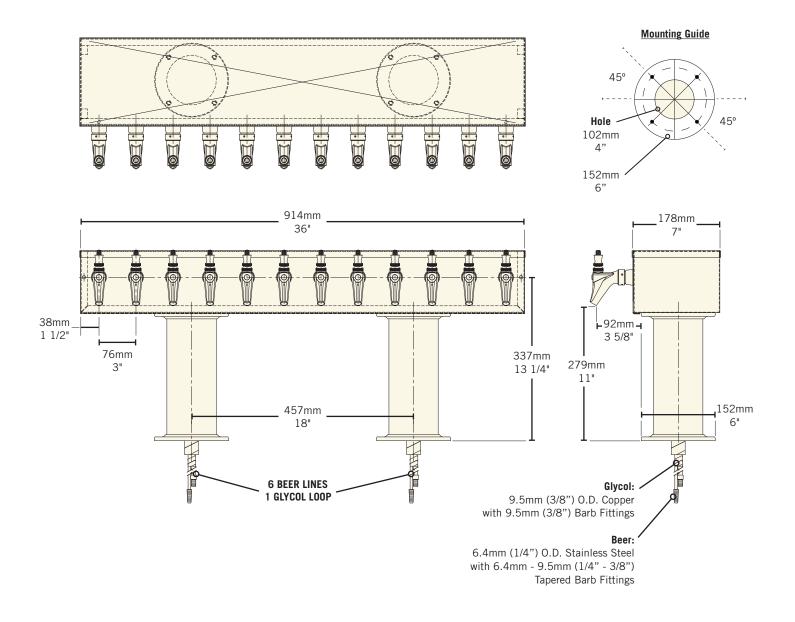

OUBLE PEDESTAL - 12 FAUCETS**

Certified

Sanitation Foundation

**ISF** 

**MICRO MATIC** 

Location:



| Part No.      | Faucets | Finish       | Dispense System    | Shipping Weight | Box Dimensions               |
|---------------|---------|--------------|--------------------|-----------------|------------------------------|
| DPT412PSSKR-3 | 12      | Polished S/S | Kool-Rite (Glycol) | 26 kg           | 1168mm L x 940mm W x 406mm H |
|               |         |              |                    | 58 lbs          | 46"L x 37"W x 16"H           |
| DPT412PVDKR-3 | 12      | PVD Brass    | Kool-Rite (Glycol) | 26 kg           | 1168mm L x 940mm W x 406mm H |
|               |         |              |                    | 58 lbs          | 46"L x 37"W x 16"H           |

## Dimensions





## West

19791 Bahama St. Northridge, CA 91324 Tel. (818) 701-9765 Fax. (818) 701-9844

### Central

10726 North Second St. Machesney Park, IL 61115 Tel. (815) 968-7557 Fax. (815) 968-0363

### Southeast

2364 Simon Ct. Brooksville, FL 34604 Tel. (352) 799-6331 Fax. (352) 796-2429

### Northeast

4601 Saucon Creek Rd. Center Valley, PA 18034 Tel. (610) 625-4464 Fax. (610) 625-4466