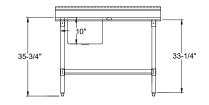

## **FEATURES**

- 4" On-Center Deck-Mounted Faucet
- 10" Deep Sink Bowl (On Left Side)
- Adjustable Lower Shelf and Bullet Feet
- Marine Edges
- **Drain Basket Included**

| MODEL<br>NUMBER | BOWL SIZE<br>LXWXH | LENGTH | WIDTH |
|-----------------|--------------------|--------|-------|
| PTG-1620L4      | 16" x 20" x 10"    | 48"    | 30"   |
| PTG-1620L5      | 16" x 20" x 10"    | 60"    | 30"   |
| PTG-1620L6      | 16" x 20" x 10"    | 72"    | 30"   |