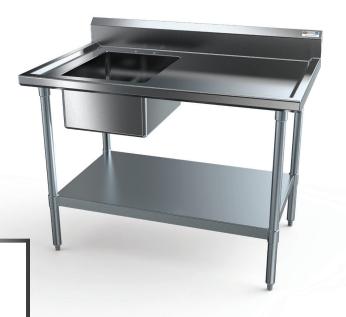

## **ECONOMY 1-BOWL PREP TABLE WITH 5" BACKSPLASH** (BOWL ON LEFT) **NSF**

**WORKTABLES - WITH BOWL** 

## **MATERIALS**

- 18 Gauge 300 Series Stainless Steel
  - Galvanized Lower Shelf, Legs, and **Bullet Feet**

## **FEATURES**

- 4" On-Center Deck-Mounted Faucet
- 10" Deep Sink Bowl (On Left Side)
- Adjustable Lower Shelf and Bullet Feet
- Marine Edges
- **Drain Basket Included**

| MODEL<br>NUMBER | BOWL SIZE<br>LXWXH | LENGTH | WIDTH |
|-----------------|--------------------|--------|-------|
| PTG-1620L4      | 16" x 20" x 10"    | 48"    | 30"   |
| PTG-1620L5      | 16" x 20" x 10"    | 60"    | 30"   |
| PTG-1620L6      | 16" x 20" x 10"    | 72"    | 30"   |