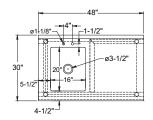

## **FEATURES**

- 4" On-Center Deck-Mounted Faucet
- 10" Deep Sink Bowl (On Left Side)
- Adjustable Lower Shelf and Bullet Feet
- Marine Edges
- **Drain Basket Included**

| MODEL<br>NUMBER | BOWL SIZE<br>LXWXH | LENGTH | WIDTH |
|-----------------|--------------------|--------|-------|
| PTG-1620L4      | 16" x 20" x 10"    | 48"    | 30"   |
| PTG-1620L5      | 16" x 20" x 10"    | 60"    | 30"   |
| PTG-1620L6      | 16" x 20" x 10"    | 72"    | 30"   |