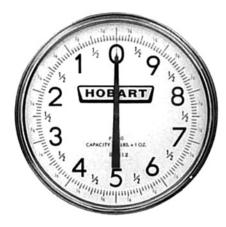

#### **CHART ILLUSTRATIONS**

30# x 1 oz. Maximum Capacity 30 lb. Device No. PR30-1

30# x .05 lb. Maximum Capacity 30 lb. Device No. PR30-2

As continued product improvement is a policy of Hobart, specifications are subject to change without notice.