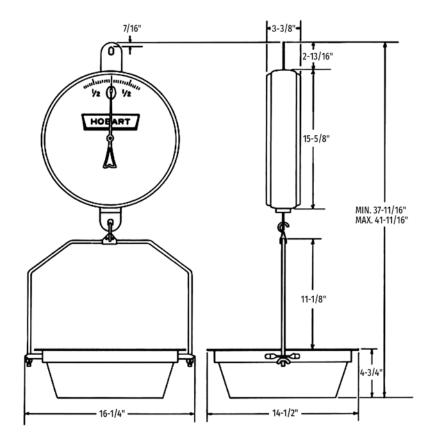

l Scale□ PR30-2 Hanging Dial Scale

# **STANDARD FEATURES**

- + Full temperature compensating weighing mechanism assures stability in environment changes
- + Dual face charts permits reading weight from both sides
- + Two automatic dampeners; reduces indicator oscillations for quick reading
- + Attractive chrome finished head makes the scale easy to clean
- + Durable stainless steel pan; removable for easy unloading and cleaning
- + Shipping weight 26 lbs.

#### SPECIFIER STATEMENT

The PR30 is a hanging dial scale with removable pan for ease of use and cleaning. The PR30 is available in two dial configurations



## **DETAILS AND DIMENSIONS**

#### **CHART ILLUSTRATIONS**



30# x 1 oz. Maximum Capacity 30 lb. Device No. PR30-1



30# x .05 lb. Maximum Capacity 30 lb. Device No. PR30-2



As continued product improvement is a policy of Hobart, specifications are subject to change without notice.