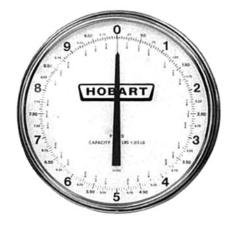

#### **CHART ILLUSTRATIONS**

30# x 1 oz. Maximum Capacity 30 lb. Device No. PR30-1

30# x .05 lb. Maximum Capacity 30 lb. Device No. PR30-2

As continued product improvement is a policy of Hobart, specifications are subject to change without notice.