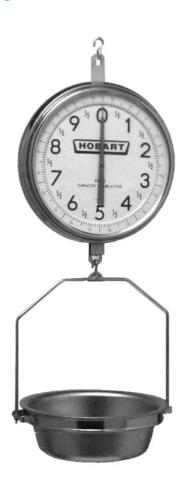

# **PR30**Hanging Dial Scale

# **STANDARD FEATURES**

- + Full temperature compensating weighing mechanism assures stability in environment changes
- + Dual face charts permits reading weight from both sides
- + Two automatic dampeners; reduces indicator oscillations for quick reading
- + Attractive chrome finished head makes the scale easy to clean
- + Durable stainless steel pan; removable for easy unloading and cleaning
- + Shipping weight 26 lbs.

#### SPECIFIER STATEMENT

The PR30 is a hanging dial scale with removable pan for ease of use and cleaning. The PR30 is available in two dial configurations