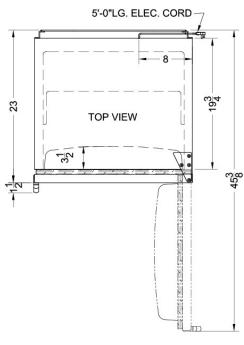

# **FF6BKBI7ADA Specifications:**

| Overview                      |                    |
|-------------------------------|--------------------|
| Height of Cabinet             | 32.0" (81 cm)      |
| Height to Hinge Cap           | 32.25" (82 cm)     |
| Width                         | 23.63" (60 cm)     |
| Depth                         | 23.5" (60 cm)      |
| Depth with Handle             | 25.13" (64 cm)     |
| Depth with door at 90°        | 46.13" (117 cm)    |
| Capacity                      | 5.5 cu.ft. (156 L) |
| Defrost Type                  | Automatic          |
| Door                          | Black              |
| Cabinet                       | Black              |
| US Electrical Safety          | ETL                |
| Canadian Electrical<br>Safety | ETL-C              |
| Sanitation                    | ETL-S              |
| Amps                          | 1.4                |
| Weight                        | 100.0 lbs. (45 kg) |
| Shipping Weight               | 105.0 lbs. (48 kg) |
| Estimated Time to Ship        | 2 to 4 days        |
| Parts & Labor Warranty        | 1 Year             |
| Compressor Warranty           | 5 Years            |
| Refrigerator Features         |                    |
| Door Swing                    | RHD                |
| Reversible                    | Yes                |
| Crisper Qty                   | 1                  |
| Crisper Finish                | Opaque             |
| Crisper Cover                 | Glass              |
| Shelf Type                    | Glass              |
| Shelf Qty                     | 3                  |
| Full Door Shelf Qty           | 3                  |
| Adjustable Shelves            | Yes                |
| Thermostat Type               | Dial               |
| Fan Type                      | Exterior           |
| Refrigerant Type              | R600a              |
| Refrigerant Amount            | 0.64oz.            |
| High Side PSI                 | 180.0              |
| Low Side PSI                  | 80.0               |
| Level Legs Qty                | 4                  |
| Interior Light                | Yes                |

| Dimensions             |                |
|------------------------|----------------|
| Interior Height        | 27.75" (70 cm) |
| Interior Width         | 20.0" (51 cm)  |
| Interior Depth         | 17.5" (44 cm)  |
| Compressor Step Height | 7.0" (18 cm)   |
| Compressor Step Width  | 20.0" (51 cm)  |
| Compressor Step Depth  | 6.0" (15 cm)   |
|                        |                |