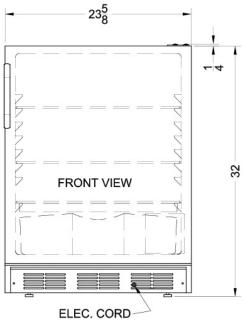

# **FF6BKBI7ADA Specifications:**

| Overview                      |                    |
|-------------------------------|--------------------|
| Height of Cabinet             | 32.0" (81 cm)      |
| Height to Hinge Cap           | 32.25" (82 cm)     |
| Width                         | 23.63" (60 cm)     |
| Depth                         | 23.5" (60 cm)      |
| Depth with Handle             | 25.13" (64 cm)     |
| Depth with door at 90°        | 46.13" (117 cm)    |
| Capacity                      | 5.5 cu.ft. (156 L) |
| Defrost Type                  | Automatic          |
| Door                          | Black              |
| Cabinet                       | Black              |
| US Electrical Safety          | ETL                |
| Canadian Electrical<br>Safety | ETL-C              |
| Sanitation                    | ETL-S              |
| Amps                          | 1.4                |
| Weight                        | 100.0 lbs. (45 kg) |
| Shipping Weight               | 105.0 lbs. (48 kg) |
| Estimated Time to Ship        | 2 to 4 days        |
| Parts & Labor Warranty        | 1 Year             |
| Compressor Warranty           | 5 Years            |
| Refrigerator Features         |                    |
| Door Swing                    | RHD                |
| Reversible                    | Yes                |
| Crisper Qty                   | 1                  |
| Crisper Finish                | Opaque             |
| Crisper Cover                 | Glass              |
| Shelf Type                    | Glass              |
| Shelf Qty                     | 3                  |
| Full Door Shelf Qty           | 3                  |
| Adjustable Shelves            | Yes                |
| Thermostat Type               | Dial               |
| Fan Type                      | Exterior           |
| Refrigerant Type              | R600a              |
| Refrigerant Amount            | 0.64oz.            |
| High Side PSI                 | 180.0              |
| Low Side PSI                  | 80.0               |
| Level Legs Qty                | 4                  |
| Interior Light                | Yes                |

| Dimensions             |                |
|------------------------|----------------|
| Interior Height        | 27.75" (70 cm) |
| Interior Width         | 20.0" (51 cm)  |
| Interior Depth         | 17.5" (44 cm)  |
| Compressor Step Height | 7.0" (18 cm)   |
| Compressor Step Width  | 20.0" (51 cm)  |
| Compressor Step Depth  | 6.0" (15 cm)   |
|                        |                |