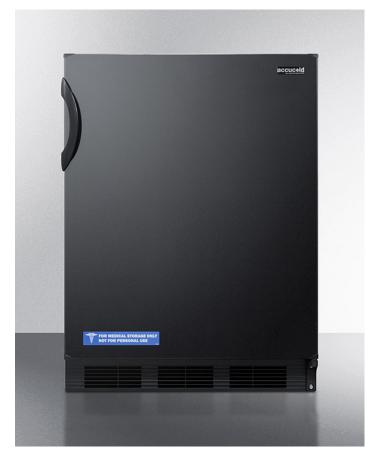

# **FF6BKBI7ADA**

## 32.25" x 23.63" x 23.5" (H x W x D)

ADA compliant commercial all-refrigerator for built-in general purpose use, with automatic defrost operation and black exterior

#### **Highlights:**

Flexible design allows built-in or freestanding use 32 inch height fits under lower ADA compliant counters Includes adjustable glass shelves for flexible storage