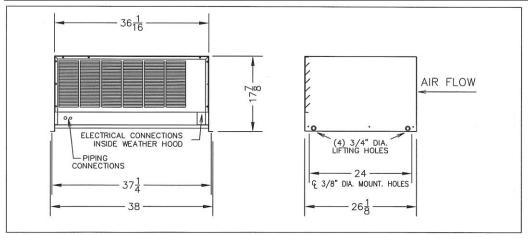

| DIMENSIONAL DATA |                          |    |          |           |           |  |  |
|------------------|--------------------------|----|----------|-----------|-----------|--|--|
|                  | OVERALL (to nearest inch |    |          |           |           |  |  |
| L                | W                        | Н  | WT (lbs) | BASE SIZE | BASE/HOOD |  |  |
| 38               | 27                       | 18 | 240      | M2        | 021M      |  |  |