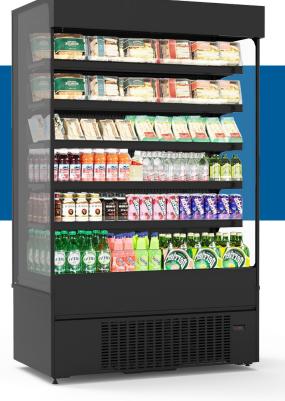

# MDN-B1A/S1A

Self-Contained, Medium Temperature Display with Environmentally-Friendly R-290 Refrigerant

- End cap narrow footprint
- 120V plug-n-play design for fast deployment
- Environmentally-friendly R-290 natural refrigerant
- Clear end panels provide increased visibility of product
- Designed for NSF Type II ambient conditions (80°F / 55% RH)
- Black or stainless steel exterior and interior colors
- 3' and 4' Lengths

### MDN-B1A/S1A Self-Contained, Medium Temperature Display with R-290

| Model          | Shelves | L                   | D                      | н                       | Discharge<br>Air | Ref.         | Volts | Run<br>Amps | Noise  | Cord<br>Length | Weight              |
|----------------|---------|---------------------|------------------------|-------------------------|------------------|--------------|-------|-------------|--------|----------------|---------------------|
| MDN3575B1A/S1A | 5       | <b>35</b><br>(889)  | <b>27 3/4</b><br>(704) | <b>33 3/4</b><br>(857)  | 25° to 27°       | <b>B</b> 200 | 120   | 16          | 74.1db | 118            | <b>492</b><br>(224) |
| MDN4775B1A/S1A | 5       | <b>47</b><br>(1193) | <b>27 3/4</b><br>(704) | <b>45 1/2</b><br>(1156) | (-4 to -3)       | R290         | 60/1  | 24          | 74.1db | (3000)         | <b>592</b><br>(269) |