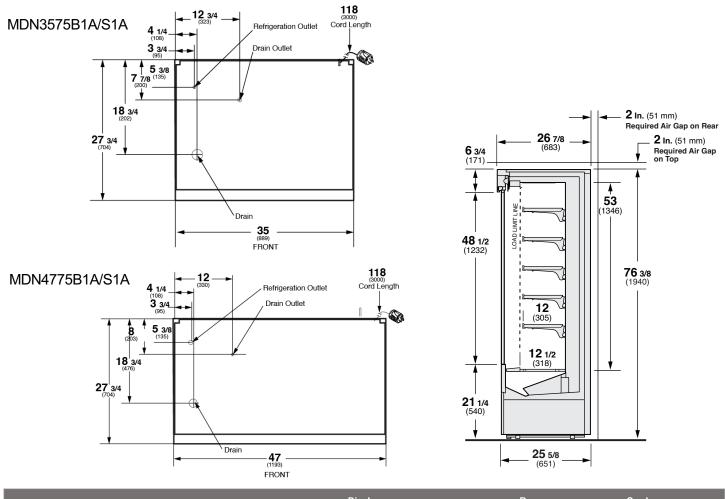

### MDN-B1A/S1A Self-Contained, Medium Temperature Display with R-290

| Model          | Shelves | L                   | D                      | н                       | Discharge<br>Air | Ref.         | Volts | Run<br>Amps | Noise  | Cord<br>Length | Weight              |
|----------------|---------|---------------------|------------------------|-------------------------|------------------|--------------|-------|-------------|--------|----------------|---------------------|
| MDN3575B1A/S1A | 5       | <b>35</b><br>(889)  | <b>27 3/4</b><br>(704) | <b>33 3/4</b><br>(857)  | 25° to 27°       | <b>B</b> 200 | 120   | 16          | 74.1db | 118            | <b>492</b><br>(224) |
| MDN4775B1A/S1A | 5       | <b>47</b><br>(1193) | <b>27 3/4</b><br>(704) | <b>45 1/2</b><br>(1156) | (-4 to -3)       | R290         | 60/1  | 24          | 74.1db | (3000)         | <b>592</b><br>(269) |