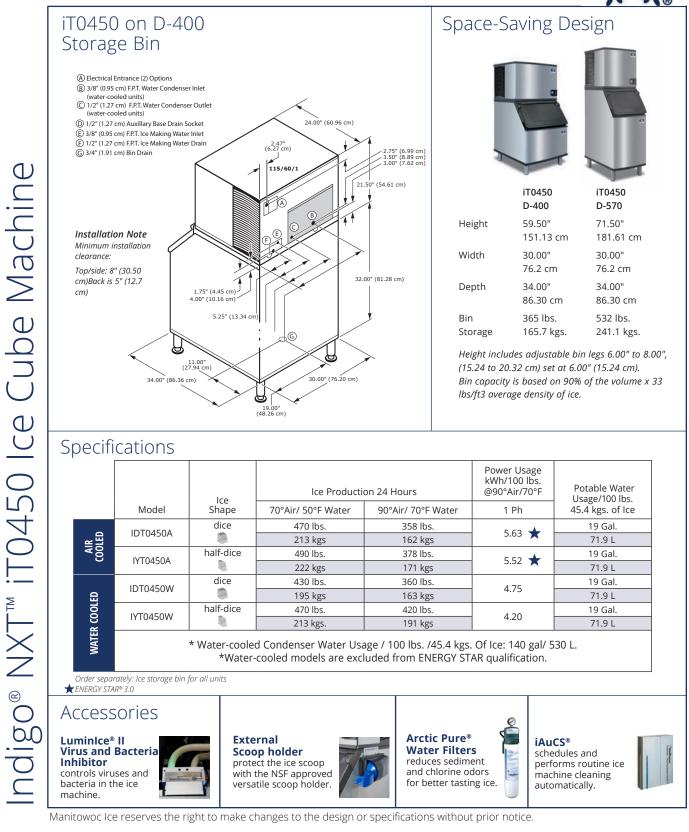

## Manitowoc. iT0450 Ice Cube Machine

| Models                                                                                                                                                                                                                                                                                                                                                                                                                                                                                       |                                                                                                                                                                                                                                                                                                                            |
|----------------------------------------------------------------------------------------------------------------------------------------------------------------------------------------------------------------------------------------------------------------------------------------------------------------------------------------------------------------------------------------------------------------------------------------------------------------------------------------------|----------------------------------------------------------------------------------------------------------------------------------------------------------------------------------------------------------------------------------------------------------------------------------------------------------------------------|
| ☐ IDT0450A ☐ IYT0450A ☐ IDT0450W                                                                                                                                                                                                                                                                                                                                                                                                                                                             | IYT0450W                                                                                                                                                                                                                                                                                                                   |
|                                                                                                                                                                                                                                                                                                                                                                                                                                                                                              | Designed for operators who know that ice is critical to their<br>business, the Indigo NXT Series ice machine's preventative<br>diagnostics continually monitor itself for reliable ice production.<br>Improvements in cleanability and programmability make your ice<br>machine easy to own and less expensive to operate. |
|                                                                                                                                                                                                                                                                                                                                                                                                                                                                                              | • New levels of Performance – Showcasing an average of 9% lower energy consumption, up to 12% increase in ice production and a 19% reduction in condenser water usage and a 5% reduction in potable water usage. This translates into lower cost of ownership over the life of your machine.                               |
|                                                                                                                                                                                                                                                                                                                                                                                                                                                                                              | <ul> <li>easyTouch<sup>®</sup> Display - New icon based touch screen takes the<br/>guess work out of owning and operating an ice machine.</li> </ul>                                                                                                                                                                       |
|                                                                                                                                                                                                                                                                                                                                                                                                                                                                                              | <ul> <li>Programmable Ice Production – Now its super easy to program<br/>your ice machine to be off at certain times of the day to save<br/>money with fluctuating electrical rates. Also programmable by<br/>daily ice production volume and night time programming</li> </ul>                                            |
|                                                                                                                                                                                                                                                                                                                                                                                                                                                                                              | • Easy to Clean Foodzone – Hinge front door swing out for easy access. Removable water-trough, distribution tube, curtain, water probe and water pump for fast and efficient cleaning. Selected components are made with AlphaSan® antimicrobial.                                                                          |
|                                                                                                                                                                                                                                                                                                                                                                                                                                                                                              | <ul> <li>Intelligent Diagnostics – Provides 24 hour preventative<br/>maintenance and diagnostic feedback for trouble free operation.</li> </ul>                                                                                                                                                                            |
| Indigo NXT Series iT0450<br>Ice Machine on D400 Bin                                                                                                                                                                                                                                                                                                                                                                                                                                          | <ul> <li>Acoustical Ice Sensing Probe – Unique patented technology<br/>allows for reliable operation in challenging water conditions and<br/>environments</li> </ul>                                                                                                                                                       |
| Ice Machine Electric                                                                                                                                                                                                                                                                                                                                                                                                                                                                         | <ul> <li>DuraTech® Exterior – Provides superior corrosion resistant<br/>above stainless steel. Innovative clear-coat resists fingerprints<br/>and dirt making it easier to keep clean.</li> </ul>                                                                                                                          |
| 115/60/1 standard<br>(208-230/60/1also available)                                                                                                                                                                                                                                                                                                                                                                                                                                            | <ul> <li>Available Luminlce® II Virus and Bacteria Inhibitor – Controls<br/>viruses, bacteria, and yeast within the food zone to keep the ice<br/>machine cleaner longer. A new sanitation icon lets you know the</li> </ul>                                                                                               |
| Minimum circuit ampacity:           Air-cooled:         115v : 11.9, 208-230v : 5.6           Water-cooled:         115v : 11.2, 208-230v : 5.3                                                                                                                                                                                                                                                                                                                                              | <ul> <li>operational status.</li> <li>Active Sense- insures consistent ice harvest in all environmental conditions. This software works in con junction with the acoustical ice sensing probe improving reliability and performance.</li> </ul>                                                                            |
| Maximum fuse size:<br>Air Cooled: 20 amps<br>Water cooled & 208-230 V: 15 amps                                                                                                                                                                                                                                                                                                                                                                                                               |                                                                                                                                                                                                                                                                                                                            |
| Specifications<br>BTU Per Hour:<br>Operating Limits:<br>• Ambient Temperature Range:<br>40 to 110 F (4.4 to 43.3 C)                                                                                                                                                                                                                                                                                                                                                                          | YEAR YEAR YEAR PARTS<br>PARTS AND LABOR YEAR PARTS                                                                                                                                                                                                                                                                         |
| 3,800 (average),<br>and 6,000 (peak)Water Temperature Range:<br>40 to 90 F (4.4 to 32.2 C)Refrigerant:<br>R410A CFS - Free<br>Lowers global warming<br>by 48%Water Temperature Range:<br>40 to 90 F (4.4 to 32.2 C)Refrigerant:<br>Min. 20 psi (137.9 kPA)<br>Max. 80 psi (551.1 kPA)Potable Water Pressure:<br>Max. 80 psi (551.1 kPA)Refrigerant:<br>Max. 80 psi (137.9 kPA)<br>Max. 276 psi (1902.95 kPA)Potable Water Pressure:<br>Min. 20 psi (137.9 kPA)<br>Max. 276 psi (1902.95 kPA) | Ice Shape                                                                                                                                                                                                                                                                                                                  |
|                                                                                                                                                                                                                                                                                                                                                                                                                                                                                              | Half Dice<br><sup>3</sup> / <sub>8</sub> " x 1 <sup>1</sup> / <sub>8</sub> " x 7 <sup>'</sup> / <sub>8</sub> "<br>(.95 x 2.86 x 2.22 cm)<br>Dice<br><sup>7</sup> / <sub>8</sub> " x 7 <sup>'</sup> / <sub>8</sub> " x 7 <sup>'</sup> / <sub>8</sub> "<br>(2.22 x 2.22 x 2.22 cm)                                           |
| CALIFORNIA<br>LOW LEAD<br>QUALIFIED<br>Totems 1975 Areas                                                                                                                                                                                                                                                                                                                                                                                                                                     |                                                                                                                                                                                                                                                                                                                            |