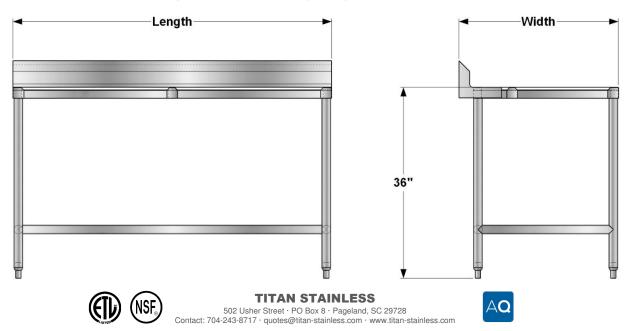

## MODEL NUMBER SELECTION / INFORMATION (Example #: 5PTCB-30)

Poly top worktables are available in standard lengths from **3'-0**" to **10'-0**", in 1-foot increments. Standard widths (front-to-back) are available in **24**" and **30**". Units over 6'-0" long will be furnished with an additional set of legs.