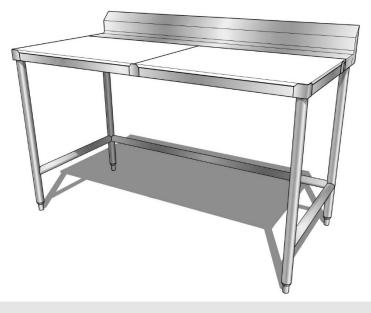

## POLY TOP WORKTABLE WITH BACKSPLASH AND OPEN BASE

TITAN STAINLESS Poly Top worktables are made using 1/2" thick white polyboard and all-welded heavy gauge stainless steel construction. Assembly is not required. The backs of these worktables are stainless steel, and formed into a 5" tall x 2" thick backsplash with angled top, and the polyboard rests on a stainless steel tubular frame below. 1-5/8" diameter tubing is welded to tubular frame; legs are furnished with adjustable stainless steel bullet feet. 1-5/8" diameter cross-rails are welded to the table legs. All welds are ground and polished to a smooth finish.

## MODEL NUMBER SELECTION / INFORMATION (Example #: 5PTCB-30)

Poly top worktables are available in standard lengths from **3'-0**" to **10'-0**", in 1-foot increments. Standard widths (front-to-back) are available in **24**" and **30**". Units over 6'-0" long will be furnished with an additional set of legs.