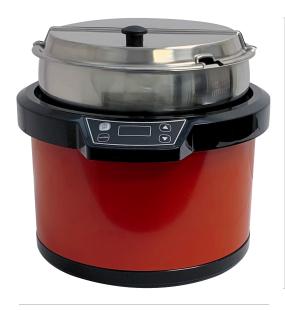

## **FEATURES**

- Hinged lid and inset included
- Digital control
- No water needed for use
- Can be used on countertop or as a built-in
- 4½' cord and plug

Keep all kinds of soups, sauces and gravies hot with this unique warmer that doesn't require any water! An 11-quart inset pot is great for higher-volume holding. A clean look fits well in front-of-the-house applications. Plus, it has the design versatility to work as a countertop or drop-in unit. Digital controls make operation simple and self-serve access is easy for customers.

## 11qt waterless round warmer

models: GS1662