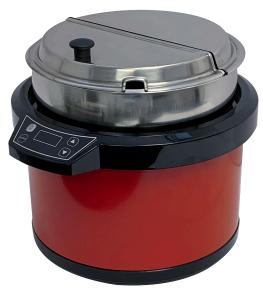

## **FEATURES**

- Hinged lid and inset included
- Digital control
- No water needed for use
- Can be used on countertop or as a built-in
- 4½' cord and plug

Keep all kinds of soups, sauces and gravies hot with this unique warmer that doesn't require any water! An 11-quart inset pot is great for higher-volume holding. A clean look fits well in front-of-the-house applications. Plus, it has the design versatility to work as a countertop or drop-in unit. Digital controls make operation simple and self-serve access is easy for customers.

## 11qt waterless round warmer

models: GS1662