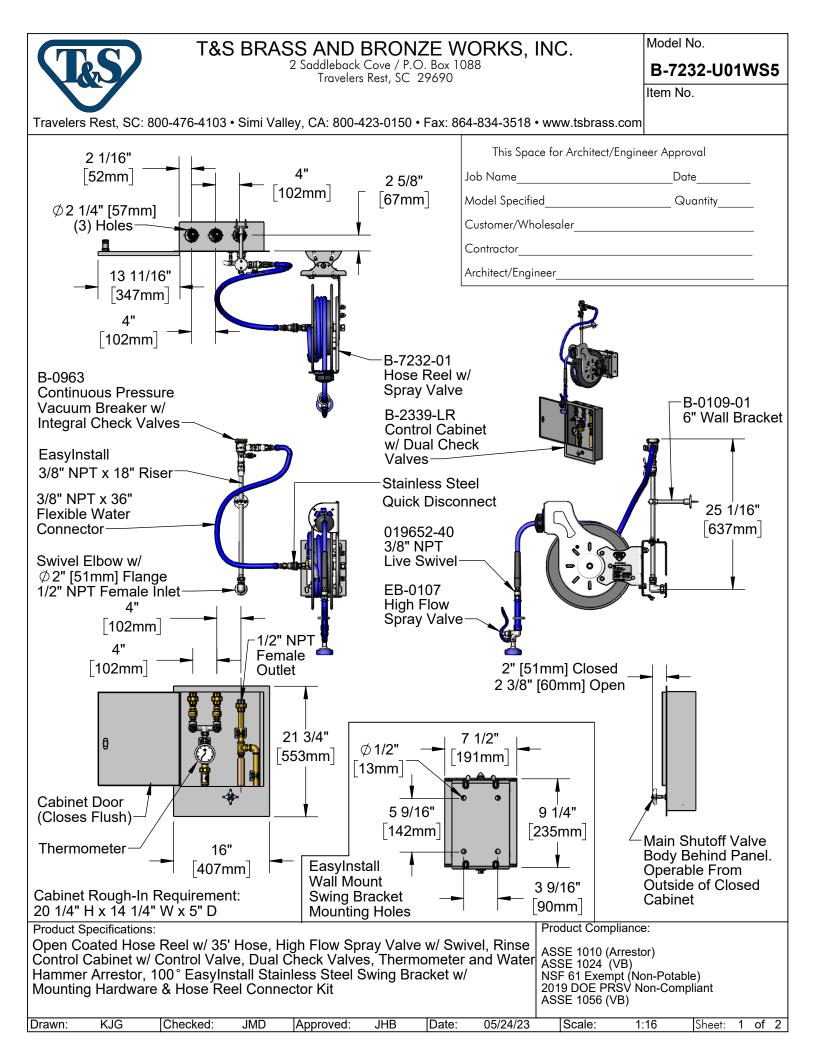

## B-7232-U01WS5

Item No.

|                                                                                                                                                                                                                                                   | ITEM<br>NO.<br>1<br>2<br>3<br>4<br>5<br>6<br>7<br>8<br>9<br>10<br>11<br>12<br>13<br>14<br>15 | SALES NO.<br>B-2339-LR<br>014200-45<br>001065-45<br>EZ-K<br>000369-40<br>B-0109-01<br>001359-40<br>B-0963<br>015073-40<br>ORK-SK<br>HW-2B-36<br>AW-5B<br>002535-25 | DESCRIPTION<br>Reel Control Cabinet w/<br>Control Valve, Dual Check<br>Valves & Thermometer<br>Star Washer, Anti-Rotation<br>O-Ring<br>EasyInstall Kit: Nut, Bushing,<br>O-Ring & Lock Washer<br>3/8" NPT x 18" Riser<br>6" Wall Bracket<br>Hex Bushing, 1/2" NPT Male x<br>3/8" NPT Female<br>Vacuum Breaker 1/2" NPT<br>Female<br>Check Valve w/ 1/2" NPT<br>Female<br>Check Valve w/ 1/2" NPT<br>Adapter<br>Hose Reel Connector Kit<br>3/8" NPT x 36" Flexible Water<br>Hose<br>3/8" NPT Quick Disconnect<br>3/8" Close Nipple |
|---------------------------------------------------------------------------------------------------------------------------------------------------------------------------------------------------------------------------------------------------|----------------------------------------------------------------------------------------------|--------------------------------------------------------------------------------------------------------------------------------------------------------------------|-----------------------------------------------------------------------------------------------------------------------------------------------------------------------------------------------------------------------------------------------------------------------------------------------------------------------------------------------------------------------------------------------------------------------------------------------------------------------------------------------------------------------------------|
|                                                                                                                                                                                                                                                   | 2<br>3<br>4<br>5<br>6<br>7<br>8<br>9<br>10<br>11<br>12<br>13<br>14                           | 014200-45<br>001065-45<br>EZ-K<br>000369-40<br>B-0109-01<br>001359-40<br>B-0963<br>015073-40<br>ORK-SK<br>HW-2B-36<br>AW-5B                                        | Control Valve, Dual Check<br>Valves & Thermometer<br>Star Washer, Anti-Rotation<br>O-Ring<br>EasyInstall Kit: Nut, Bushing,<br>O-Ring & Lock Washer<br>3/8" NPT x 18" Riser<br>6" Wall Bracket<br>Hex Bushing, 1/2" NPT Male x<br>3/8" NPT Female<br>Vacuum Breaker 1/2" NPT<br>Female<br>Check Valve w/ 1/2" NPT<br>Female<br>Check Valve w/ 1/2" NPT<br>Adapter<br>Hose Reel Connector Kit<br>3/8" NPT x 36" Flexible Water<br>Hose                                                                                             |
|                                                                                                                                                                                                                                                   | 3<br>4<br>5<br>6<br>7<br>8<br>9<br>10<br>11<br>12<br>13<br>14                                | 001065-45<br>EZ-K<br>000369-40<br>B-0109-01<br>001359-40<br>B-0963<br>015073-40<br>ORK-SK<br>HW-2B-36<br>AW-5B                                                     | O-Ring<br>EasyInstall Kit: Nut, Bushing,<br>O-Ring & Lock Washer<br>3/8" NPT x 18" Riser<br>6" Wall Bracket<br>Hex Bushing, 1/2" NPT Male<br>3/8" NPT Female<br>Vacuum Breaker 1/2" NPT<br>Female<br>Check Valve w/ 1/2" NPT<br>Adapter<br>Hose Reel Connector Kit<br>3/8" NPT x 36" Flexible Water<br>Hose<br>3/8" NPT Quick Disconnect                                                                                                                                                                                          |
|                                                                                                                                                                                                                                                   | 4<br>5<br>6<br>7<br>8<br>9<br>10<br>11<br>12<br>13<br>14                                     | EZ-K<br>000369-40<br>B-0109-01<br>001359-40<br>B-0963<br>015073-40<br>ORK-SK<br>HW-2B-36<br>AW-5B                                                                  | EasyInstall Kit: Nut, Bushing,<br>O-Ring & Lock Washer<br>3/8" NPT x 18" Riser<br>6" Wall Bracket<br>Hex Bushing, 1/2" NPT Male<br>3/8" NPT Female<br>Vacuum Breaker 1/2" NPT<br>Female<br>Check Valve w/ 1/2" NPT<br>Adapter<br>Hose Reel Connector Kit<br>3/8" NPT x 36" Flexible Water<br>Hose<br>3/8" NPT Quick Disconnect                                                                                                                                                                                                    |
|                                                                                                                                                                                                                                                   | 5<br>6<br>7<br>8<br>9<br>10<br>11<br>12<br>13<br>14                                          | 000369-40<br>B-0109-01<br>001359-40<br>B-0963<br>015073-40<br>ORK-SK<br>HW-2B-36<br>AW-5B                                                                          | O-Ring & Lock Washer<br>3/8" NPT x 18" Riser<br>6" Wall Bracket<br>Hex Bushing, 1/2" NPT Male x<br>3/8" NPT Female<br>Vacuum Breaker 1/2" NPT<br>Female<br>Check Valve w/ 1/2" NPT<br>Adapter<br>Hose Reel Connector Kit<br>3/8" NPT x 36" Flexible Water<br>Hose<br>3/8" NPT Quick Disconnect                                                                                                                                                                                                                                    |
|                                                                                                                                                                                                                                                   | 6<br>7<br>8<br>9<br>10<br>11<br>12<br>13<br>14                                               | B-0109-01<br>001359-40<br>B-0963<br>015073-40<br>ORK-SK<br>HW-2B-36<br>AW-5B                                                                                       | 6" Wall Bracket<br>Hex Bushing, 1/2" NPT Male x<br>3/8" NPT Female<br>Vacuum Breaker 1/2" NPT<br>Female<br>Check Valve w/ 1/2" NPT<br>Adapter<br>Hose Reel Connector Kit<br>3/8" NPT x 36" Flexible Water<br>Hose<br>3/8" NPT Quick Disconnect                                                                                                                                                                                                                                                                                    |
|                                                                                                                                                                                                                                                   | 7<br>8<br>9<br>10<br>11<br>12<br>13<br>14                                                    | 001359-40<br>B-0963<br>015073-40<br>ORK-SK<br>HW-2B-36<br>AW-5B                                                                                                    | Hex Bushing, 1/2" NPT Male x<br>3/8" NPT Female<br>Vacuum Breaker 1/2" NPT<br>Female<br>Check Valve w/ 1/2" NPT<br>Adapter<br>Hose Reel Connector Kit<br>3/8" NPT x 36" Flexible Water<br>Hose<br>3/8" NPT Quick Disconnect                                                                                                                                                                                                                                                                                                       |
|                                                                                                                                                                                                                                                   | 8<br>9<br>10<br>11<br>12<br>13<br>14                                                         | B-0963<br>015073-40<br>ORK-SK<br>HW-2B-36<br>AW-5B                                                                                                                 | 3/8" NPT Female<br>Vacuum Breaker 1/2" NPT<br>Female<br>Check Valve w/ 1/2" NPT<br>Adapter<br>Hose Reel Connector Kit<br>3/8" NPT x 36" Flexible Water<br>Hose<br>3/8" NPT Quick Disconnect                                                                                                                                                                                                                                                                                                                                       |
|                                                                                                                                                                                                                                                   | 9<br>10<br>11<br>12<br>13<br>14                                                              | 015073-40<br>ORK-SK<br>HW-2B-36<br>AW-5B                                                                                                                           | Female<br>Check Valve w/ 1/2" NPT<br>Adapter<br>Hose Reel Connector Kit<br>3/8" NPT x 36" Flexible Water<br>Hose<br>3/8" NPT Quick Disconnect                                                                                                                                                                                                                                                                                                                                                                                     |
|                                                                                                                                                                                                                                                   | 10<br>11<br>12<br>13<br>14                                                                   | ORK-SK<br>HW-2B-36<br>AW-5B                                                                                                                                        | Adapter<br>Hose Reel Connector Kit<br>3/8" NPT x 36" Flexible Water<br>Hose<br>3/8" NPT Quick Disconnect                                                                                                                                                                                                                                                                                                                                                                                                                          |
|                                                                                                                                                                                                                                                   | 11<br>12<br>13<br>14                                                                         | HW-2B-36<br>AW-5B                                                                                                                                                  | 3/8" NPT x 36" Flexible Water<br>Hose<br>3/8" NPT Quick Disconnect                                                                                                                                                                                                                                                                                                                                                                                                                                                                |
|                                                                                                                                                                                                                                                   | 12<br>13<br>14                                                                               | AW-5B                                                                                                                                                              | Hose<br>3/8" NPT Quick Disconnect                                                                                                                                                                                                                                                                                                                                                                                                                                                                                                 |
|                                                                                                                                                                                                                                                   | 13<br>14                                                                                     |                                                                                                                                                                    |                                                                                                                                                                                                                                                                                                                                                                                                                                                                                                                                   |
|                                                                                                                                                                                                                                                   | 14                                                                                           | 002535-25                                                                                                                                                          | 3/8" Close Nipple                                                                                                                                                                                                                                                                                                                                                                                                                                                                                                                 |
|                                                                                                                                                                                                                                                   |                                                                                              |                                                                                                                                                                    |                                                                                                                                                                                                                                                                                                                                                                                                                                                                                                                                   |
|                                                                                                                                                                                                                                                   | 15                                                                                           | B-7232-01                                                                                                                                                          | Open Coated Reel w/ 35' of<br>3/8" Hose & Blue Spray Valve                                                                                                                                                                                                                                                                                                                                                                                                                                                                        |
|                                                                                                                                                                                                                                                   |                                                                                              | 019191-45K                                                                                                                                                         | Hose Reel Mounting Kit                                                                                                                                                                                                                                                                                                                                                                                                                                                                                                            |
|                                                                                                                                                                                                                                                   | 16                                                                                           | G019430-45                                                                                                                                                         | EasyInstall Hose Reel<br>Stainless Steel Swing Bracket                                                                                                                                                                                                                                                                                                                                                                                                                                                                            |
|                                                                                                                                                                                                                                                   | 17                                                                                           | 019652-40                                                                                                                                                          | 3/8" NPT Live Swivel                                                                                                                                                                                                                                                                                                                                                                                                                                                                                                              |
|                                                                                                                                                                                                                                                   | 18                                                                                           | 012504-40                                                                                                                                                          | Blue Grip Handle                                                                                                                                                                                                                                                                                                                                                                                                                                                                                                                  |
|                                                                                                                                                                                                                                                   | 19                                                                                           | 000907-45                                                                                                                                                          | Spray Valve Hold Down Ring                                                                                                                                                                                                                                                                                                                                                                                                                                                                                                        |
|                                                                                                                                                                                                                                                   | 20                                                                                           | 010476-45                                                                                                                                                          | #27 Washer                                                                                                                                                                                                                                                                                                                                                                                                                                                                                                                        |
|                                                                                                                                                                                                                                                   | 21                                                                                           | EB-0107                                                                                                                                                            | High Flow Spray Valve                                                                                                                                                                                                                                                                                                                                                                                                                                                                                                             |
|                                                                                                                                                                                                                                                   |                                                                                              |                                                                                                                                                                    |                                                                                                                                                                                                                                                                                                                                                                                                                                                                                                                                   |
| oduct Specifications:                                                                                                                                                                                                                             |                                                                                              |                                                                                                                                                                    | : Compliance:                                                                                                                                                                                                                                                                                                                                                                                                                                                                                                                     |
| pen Coated Hose Reel w/ 35' Hose, High Flow Spray Valve w/ Sw<br>ontrol Cabinet w/ Control Valve, Dual Check Valves, Thermomete<br>ammer Arrestor, 100° EasyInstall Stainless Steel Swing Bracket w<br>ounting Hardware & Hose Reel Connector Kit | vivel, I<br>r and                                                                            | Rinse                                                                                                                                                              | 010 (Arrestor)                                                                                                                                                                                                                                                                                                                                                                                                                                                                                                                    |
| ounding nardware & nose neer connector Mit                                                                                                                                                                                                        | v/                                                                                           | Water ASSE 1                                                                                                                                                       | Exempt (Non-Potable)<br>OE PRSV Non-Compliant                                                                                                                                                                                                                                                                                                                                                                                                                                                                                     |