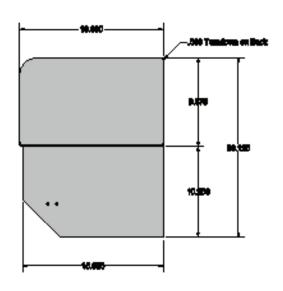

### Material:

• 20 Gauge T-304 Stainless Steel

| Part Number           | Unit Size<br>(I x w) | Bowl Dim.<br>(I x w x d) | Faucet / Spout<br>Mounting | Side<br>Splash | Included<br>Faucet | Drain<br>Size | Product Weight<br>(lbs) |
|-----------------------|----------------------|--------------------------|----------------------------|----------------|--------------------|---------------|-------------------------|
| BKHS-D-SS-1-SS-BKK    | 12" x 16"            | 9" x 9" x 5"             | Single Hole                | Dual           | -                  | <b>1</b> 7/8" | 17                      |
| BKHS-D-SS-1-SS-BKK-PG | 12" x 16"            | 9" x 9" x 5"             | Single Hole                | Dual           | BKKV-DGS-G         | 1 7/8"        | 20                      |