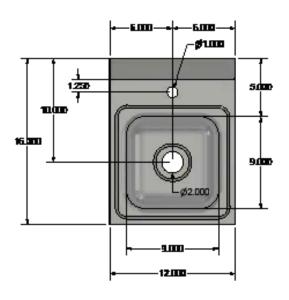

### Material:

• 20 Gauge T-304 Stainless Steel

| Part Number           | Unit Size<br>(I x w) | Bowl Dim.<br>(I x w x d) | Faucet / Spout<br>Mounting | Side<br>Splash | Included<br>Faucet | Drain<br>Size | Product Weight<br>(lbs) |
|-----------------------|----------------------|--------------------------|----------------------------|----------------|--------------------|---------------|-------------------------|
| BKHS-D-SS-1-SS-BKK    | 12" x 16"            | 9" x 9" x 5"             | Single Hole                | Dual           | -                  | <b>1</b> 7/8" | 17                      |
| BKHS-D-SS-1-SS-BKK-PG | 12" x 16"            | 9" x 9" x 5"             | Single Hole                | Dual           | BKKV-DGS-G         | 1 7/8"        | 20                      |