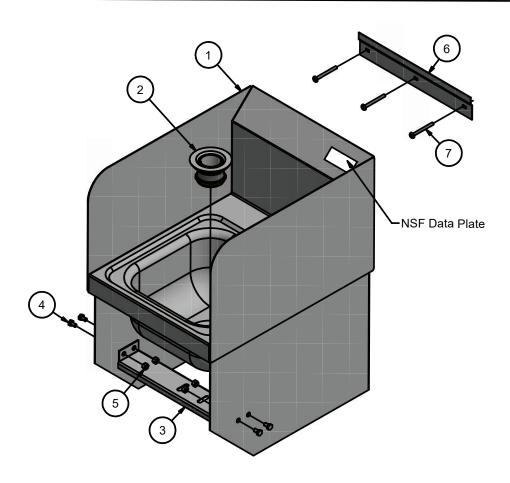

# Stainless Steel Hand Sinks

|      | LIST               |     |                                              |
|------|--------------------|-----|----------------------------------------------|
| Item | Item #             | Qty | Description                                  |
| 1    | BKHS-D-SS-1-SS-BKK | 1   |                                              |
| 2    | BKDR-2             | 1   | Included Drain                               |
| 3    | KNEE VALVE BRACKET | 1   |                                              |
| 4    | BOLT               | 4   | 1/4-20 x 3/8" Hex Cap Screw                  |
| 5    | NUT                | 4   | 1/4-20 Nylon Lock Nut                        |
| 6    | WALL MOUNT BRACKET | 1   |                                              |
| 7    | SCREW              | 3   | #10-12 x 2" Phillips Drive Sheet Metal Screw |