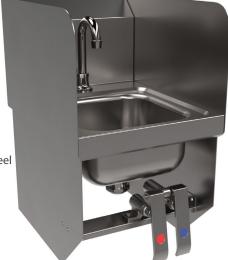

# 9"x 9" Deck Mount Space Saver Hand Sinks w/ Side Splash & Knee Valve

Stainless Steel Hand Sinks

### Features:

- Deck Mounting Hardware Included
- Drain Included
- Knee Valve Bracket and Knee Valve & Faucet
- Accomodates 4" O.C. Faucets
- Marine Edge

### Material:

• 20 Gauge T-304 Stainless Steel

| Part Number           | Unit Size<br>(I x w) | Bowl Dim.<br>(I x w x d) | Faucet / Spout<br>Mounting | Side<br>Splash | Included<br>Faucet | Drain<br>Size | Product Weight<br>(lbs) |
|-----------------------|----------------------|--------------------------|----------------------------|----------------|--------------------|---------------|-------------------------|
| BKHS-D-SS-1-SS-BKK    | 12" x 16"            | 9" x 9" x 5"             | Single Hole                | Dual           | -                  | <b>1</b> 7/8" | 17                      |
| BKHS-D-SS-1-SS-BKK-PG | 12" x 16"            | 9" x 9" x 5"             | Single Hole                | Dual           | BKKV-DGS-G         | 1 7/8"        | 20                      |