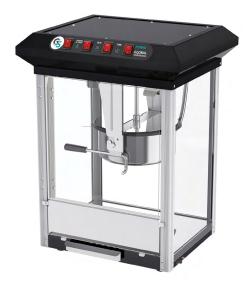

## Popcorn Popper, 6oz

models : GS1735

Produce buckets of freshly popped popcorn in minutes and keep up with the concession stand rush! Global Solution's popcorn popper is compact, lightweight and simple to use, without sacrificing quality or speed. This popper features a stainless-steel kettle with integrated heating elements, for better cooking and easier cleaning.

## Popcorn Popper, 6oz

models : **GS1735** 