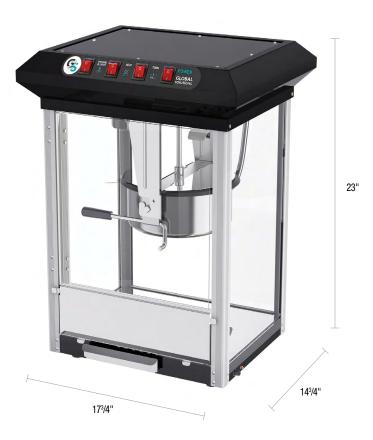

## **SPECIFICATIONS**

| Equipment (WxDxH) 173/2 | 143/4" x 23" |
|-------------------------|--------------|
| Equipment Weight        | 33 lbs       |
| Shipping Weight         | 37 lbs       |
| Voltage                 | 110/120      |
| Wattage                 | 1175         |
| Amps                    |              |
| Plug Configuration      | NEMA 5-15P   |