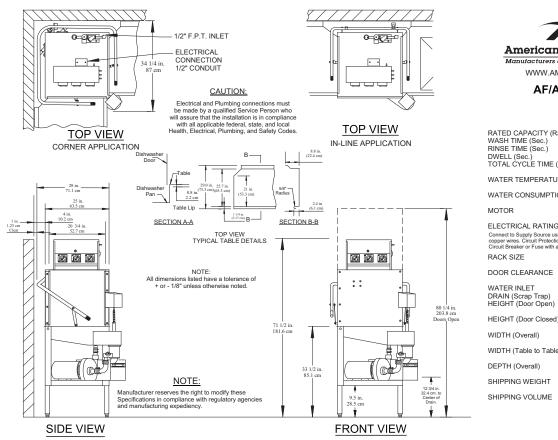

#### AF/AFC-ES Series

|                                                                                                                                 | AF-ES<br>AFC-ES            |                                        |                             |  |
|---------------------------------------------------------------------------------------------------------------------------------|----------------------------|----------------------------------------|-----------------------------|--|
| RATED CAPACITY (Racks/Hour)<br>WASH TIME (Sec.)<br>RINSE TIME (Sec.)<br>DWELL (Sec.)<br>TOTAL CYCLE TIME (Sec.)                 | 37<br>50<br>30<br>10<br>90 | 25<br>60<br>45<br>15<br>120            | 12<br>75<br>60<br>15<br>150 |  |
| WATER TEMPERATURE (Supply                                                                                                       | y)                         |                                        | F Min.<br>C Min.            |  |
| WATER CONSUMPTION                                                                                                               |                            | Gal's Per<br>iters Per                 | Cycle                       |  |
| MOTOR                                                                                                                           | J.J4J L                    | 1                                      | I.5 HP                      |  |
| ELECTRICAL RATINGS                                                                                                              |                            | 1.125 KW<br>115 Volts                  |                             |  |
| Connect to Supply Source using 10-12 AWG copper wires. Circuit Protection: 20 AMP Circuit Breaker or Fuse with a 20 AMP Rating. |                            |                                        |                             |  |
| RACK SIZE                                                                                                                       | 15                         | 9 3/4" x 1                             | 9 3/4"                      |  |
|                                                                                                                                 | 50.2 cm x 50.2 cm          |                                        |                             |  |
| DOOR CLEARANCE                                                                                                                  |                            | 20 3/4" x 20 1/2"<br>52.7 cm x 52.1 cm |                             |  |
| WATER INLET                                                                                                                     | 32.                        | 1/2" F.P.T.                            |                             |  |
| DRAIN (Scrap Trap)                                                                                                              | 2" Pipe                    |                                        | " Pipe                      |  |
| HEIGHT (Door Open)                                                                                                              |                            | 80 1/4"                                |                             |  |
| HEIGHT (Door Closed)                                                                                                            |                            |                                        | 3.8 cm<br>'1 1/2"           |  |
| Tiziorii (booi oloscu)                                                                                                          |                            |                                        | 1.6 cm                      |  |
| WIDTH (Overall)                                                                                                                 |                            | 3                                      | 3 1/2"                      |  |
| MIDTH (T-bl- 4- T-bl-)                                                                                                          |                            | 85                                     | 5.1 cm                      |  |
| WIDTH (Table to Table)                                                                                                          |                            | 61                                     | 25"<br>3.5 cm               |  |
| DEPTH (Overall)                                                                                                                 |                            | 34 1/4"                                |                             |  |
| SHIPPING WEIGHT                                                                                                                 |                            | 86.9 cm<br>295 lb.                     |                             |  |
| SHIPPING VOLUME                                                                                                                 |                            |                                        | 3.8 kg.                     |  |
| SHIFFING VULUIVIE                                                                                                               |                            | 56.25<br>1.59 cu r                     | cu. ft.                     |  |
|                                                                                                                                 |                            | 1.09 CU I                              | netels                      |  |