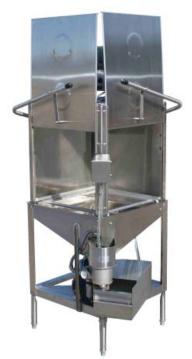

### ES Series

LOWEST ENERGY STAR RATING OF ITS CLASS.....

.936 Gal/Rack

ES = Energy Savings
37 Racks/ 34 Gallons/ Per Hour
Powerful 1 1/2 HP Pump
Large Door Opening 20 1/2"
Dual Screens Protects the Pump

- Cleans 37 Racks Per Hour
- Convertible Design
- 20 1/5" Door Clearance
- Simple to Clean

Effective: 8/09

- Stainless Steel Air Gap
- Powerful 1 1/2 HP Pump
- Large Capacity Scrap Accumulator

Available as a Straight-Thru, Corner, or 3-Doors-Up