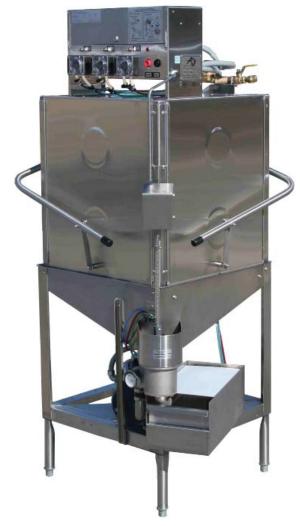

### ES Series

LOWEST ENERGY STAR RATING OF ITS CLASS.....

.936 Gal/Rack

ES = Energy Savings
37 Racks/ 34 Gallons/ Per Hour
Powerful 1 1/2 HP Pump
Large Door Opening 20 1/2"
Dual Screens Protects the Pump

- Cleans 37 Racks Per Hour
- Convertible Design
- 20 1/5" Door Clearance
- Simple to Clean

Effective: 8/09

- Stainless Steel Air Gap
- Powerful 1 1/2 HP Pump
- Large Capacity Scrap Accumulator

Available as a Straight-Thru, Corner, or 3-Doors-Up