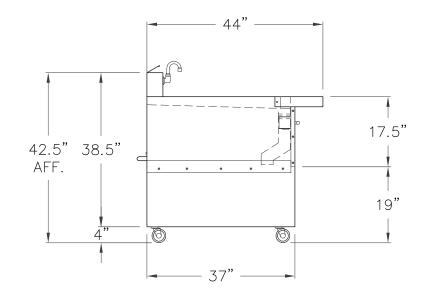

### PLAN VIEW

SIDE VIEW

## **ELEVATION**

JADE RANGE LLC

2650 ORBITER ST

-A MIDDLEBY CO.

BREA, CA 92821