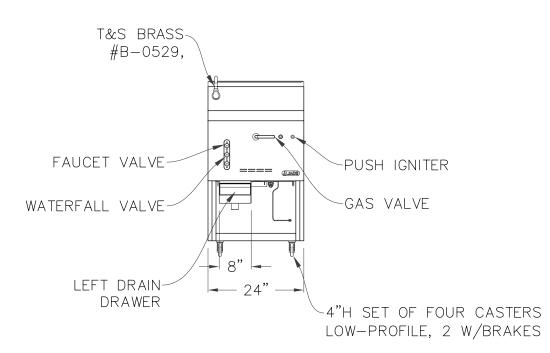

### SIDE VIEW

REGULATOR AND GAS CONNECTION

ELECTRICAL CONNECTION

DRAIN

REFRIGERATION  $\mathbb{R}$ 

WATER

2. GAS SHUT-OFF VALVES AND CONNECTIONS SUPPLIED BY OTHERS.

MUST BE PROVIDED BY OTHERS (BY CERTIFIED ELECTRICIAN)

### MIN 6" CLEARENCE ABOVE FLUE PEDESTALS

GAS TYPE: ELEVATION: TO BE SPECIFIED BEFORE MFG.

PROJECT MANAGER: TERESA ZUNIGA

3. ALL ELECTRICAL WORK (INSTALLATIONS AND CONNECTIONS)