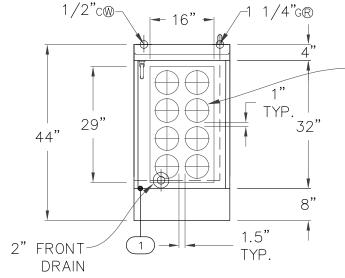

DESCRIPTION

(x8) 6.0"ø ONLY AS A VISUAL REFERENCE FOR 6" DIA BAMBOO STEAMER HOLE SUBJECTED TO CHANGE BASED ON FLUID DYNAMICS/HEAT TRANSFER CALCULATION

### PLAN VIEW

SIDE VIEW