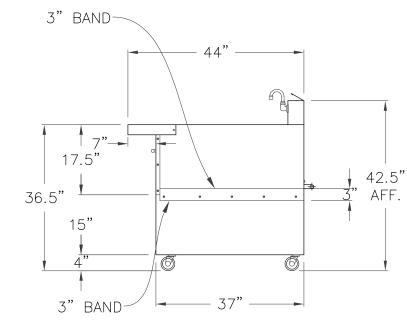

### PLAN VIEW

SIDE VIEW

## **ELEVATION**

JADE RANGE LLC

2650 ORBITER ST

-A MIDDLEBY CO.

BREA, CA 92821