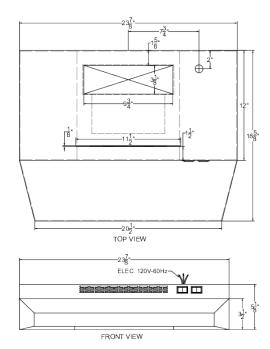

# H24RSS

5.13" x 23.88" x 18.63" (H x W x D)

24 inch wide under cabinet convertible range hood for ducted or ductless use in stainless steel

### **H24RSS Specifications:**

| Overview                      |                                                              |  |
|-------------------------------|--------------------------------------------------------------|--|
| Height of Cabinet             | 5.13" (13 cm)                                                |  |
| Width                         | 23.88" (61 cm)                                               |  |
| Depth                         | 18.63" (47 cm)                                               |  |
| Cabinet                       | Stainless Steel                                              |  |
| US Electrical Safety          | ETL                                                          |  |
| Canadian Electrical<br>Safety | ETL-C                                                        |  |
| Voltage/Frequency             | 115 V AC/60 Hz                                               |  |
| Weight                        | 11.0 lbs. (5 kg)                                             |  |
| Shipping Weight               | 14.0 lbs. (6 kg)                                             |  |
| Parts & Labor<br>Warranty     | 1 Year                                                       |  |
| UPC                           | 761101085074                                                 |  |
| Range Hood                    |                                                              |  |
| Venting                       | Convertible                                                  |  |
| Controls                      | Dial                                                         |  |
| Light                         | Yes                                                          |  |
| Number of Lights              | 1                                                            |  |
| Light Type                    | Incandescent                                                 |  |
| Number of Fan<br>Speeds       | 2                                                            |  |
| Duct Shape                    | 3"1/4" x 10" rectangular<br>or 6/7" round with<br>transition |  |