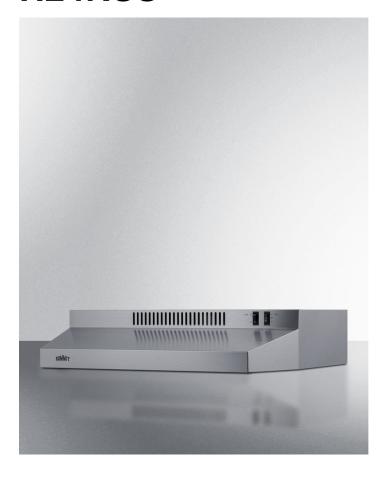

# H24RSS

5.13" x 23.88" x 18.63" (H x W x D)

24 inch wide under cabinet convertible range hood for ducted or ductless use in stainless steel

#### **Highlights:**

24 inch wide pairs well with a variety of ranges and cooktops

Stainless steel construction for elegant durability

Convertible from top or rear venting into non-vented recirculating mode

#### **Product Features:**

| Under cabinet range hood      | Low profile design offers a classic way to finish your kitchen                                                                                        |  |
|-------------------------------|-------------------------------------------------------------------------------------------------------------------------------------------------------|--|
| 24 inch width                 | Sized for use over 24 inch cooking surfaces (additional sizes available)                                                                              |  |
| Convertible design            | Can be used for ducted venting to the outside or recirculating ventilation where no external venting is possible                                      |  |
| Easy 1-step conversion        | Ships pre-set for recirculating mode but can be converted for ducted use in less than a minute                                                        |  |
| Versatile top or rear exhaust | Ships for standard 3 1/4" x 10" vertical or horizontal exterior venting and convertible to 7" round vertical venting with a transition (not included) |  |
| Stainless steel finish        | Durable construction in an attractive style with a horizontal grain                                                                                   |  |
| Two-speed fan                 | High and low setting to allow proper ventilation of your kitchen as needed                                                                            |  |
| Light & bulb included         | Includes an incandescent bulb to help illuminate your cooking surface                                                                                 |  |
| Removable metal grease filter | Easy installation and detaching allows you to properly clean the filter for optimum efficiency                                                        |  |