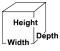

#### **Overall Dimensions:**

**Width:** 14.5" (36.9 cm) **Depth:** 14.5" (36.9 cm) Height: 13.25" (33.7 cm)

Dimensions shown are with pot setting

down in cooker.