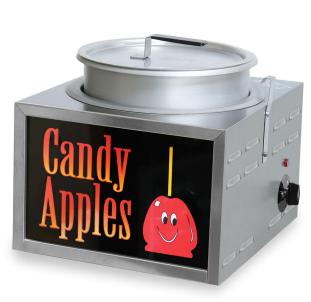

## Reddy Apple Cooker

Model No. 4008

### **Description:**

• Reddy Apple Cooker (no lighted sign).