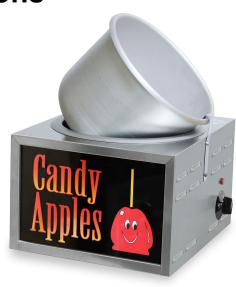

# GOLD MEDAL PRODUCTS CO.

## Reddy Apple Cooker

Model No. 4008

### **Specifications**







Pot shown above in tilted position for reference.

#### **Overall Dimensions:**

**Width:** 14.5" (36.9 cm) **Depth:** 14.5" (36.9 cm) Height: 13.25" (33.7 cm)

Dimensions shown are with pot setting

down in cooker.

### **Description:**

• Reddy Apple Cooker (no lighted sign).

#### **Electrical - Domestic**

120V 1515 WATTS 60 Hz (NEMA 5-15P) Plug

Plug Type: **Agency Approvals:** 







Gold Medal Products Co.

🗖 10700 Medallion Drive, Cincinnati, OH 45241

Ph: (513) 769-7676, (800) 543-0862; Fax: (513) 769-8500 gmpopcorn.com info@gmpopcorn.com