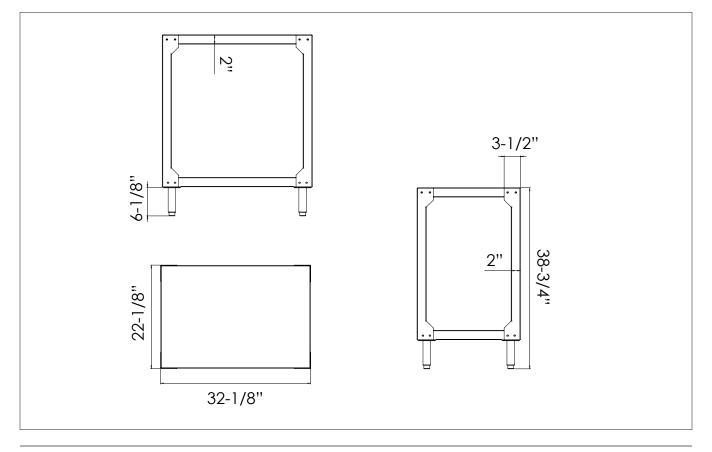

## **Specifications**

| Overall Dimensions | ■ 32-1/8" x 22-1/8" x 30-3/4"     |
|--------------------|-----------------------------------|
| Material           | 16 Gauge polished stainless steel |
| Weight Capacity    | • ?                               |