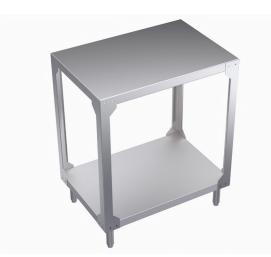

## Stainless Steel Floor Stand for Power Pack

## **Standard Features**

- Second shelf for additional storage/another power pack
- Compatible with all Krowne power packs
- All hardware included for fast and easy assembly

## **Specifications**

| Overall Dimensions | ■ 32-1/8" x 22-1/8" x 30-3/4"     |
|--------------------|-----------------------------------|
| Material           | 16 Gauge polished stainless steel |
| Weight Capacity    | • ?                               |