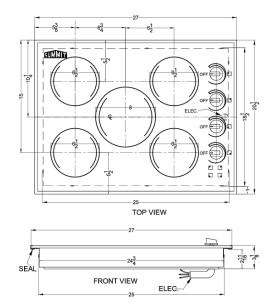

#### **Product Features:**

| 27" width            | Designed to fit 24.75" W x 18.75" D cutouts                                                        |  |
|----------------------|----------------------------------------------------------------------------------------------------|--|
| Schott Ceran surface | Smooth ceramic glass cooking surface in a sleek black finish                                       |  |
| High output burner   | Center burner features an 8" diameter for 1800W of cooking power, ideal for larger cooking vessels |  |
| Standard burners     | Four 6.5" 1200W burners meet most heating needs                                                    |  |
| E.G.O. burners       | Considered by many to be the industry's best cooking technology                                    |  |
| Push-to-turn knobs   | Controls require a gentle push to help prevent cooking accidents                                   |  |
| Indicator lights     | Each burner includes an indicator light to show when the unit is on                                |  |
| Stainless steel trim | Stainless steel border adds an extra touch of style                                                |  |
| 230V operation       | Requires professional hardwired installation to 230V power supply                                  |  |

### **CR5B273B Specifications:**

| Overview                   |                   |  |
|----------------------------|-------------------|--|
| Height of Cabinet          | 3.13" (8 cm)      |  |
| Width                      | 27.0" (69 cm)     |  |
| Depth                      | 20.5" (52 cm)     |  |
| Cabinet                    | Black             |  |
| US Electrical Safety       | ETL               |  |
| Canadian Electrical Safety | ETL-C             |  |
| Amps                       | 21.0              |  |
| Voltage/Frequency          | 230 V AC/60 Hz    |  |
| Weight                     | 35.0 lbs. (16 kg) |  |
| Shipping Weight            | 40.0 lbs. (18 kg) |  |
| Parts & Labor Warranty     | 1 Year            |  |
| Electric Cooktop           |                   |  |
| Heating Type               | Radiant           |  |
| Surface                    | Glass             |  |
| Element Type               | Glasstop          |  |
| Number of Elements         | 5                 |  |
| controls                   | Dial              |  |
| Countertop Cutout Width    | 25.25" (64 cm)    |  |
| Countertop Cutout Depth    | 18.75" (48 cm)    |  |
| Element #1 Size            | 8.0" (20 cm)      |  |
| Element #1 Wattage         | 1800.0            |  |
| Element #2 Size            | 6.5" (17 cm)      |  |
| Element #2 Wattage         | 1200.0            |  |
| Element #3 Size            | 6.5" (17 cm)      |  |
| Element #3 Wattage         | 1200.0            |  |
| Element #4 Size            | 6.5" (17 cm)      |  |
| Element #4 Wattage         | 1200.0            |  |