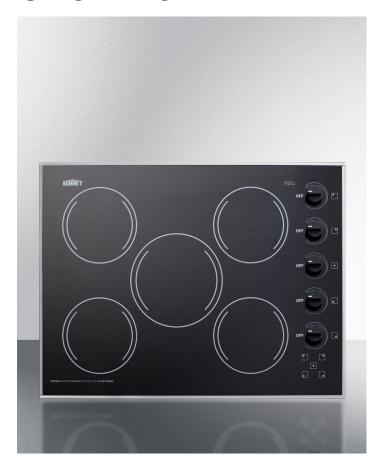

# **CR5B273B**

3.13" x 27" x 20.5" (H x W x D)

27" wide 5-burner radiant cooktop made in the USA in smooth black ceramic glass finish

#### **Highlights:**

Unique 27" width is ideally sized for many hard-to-fill cutouts

Smooth black finish in Schott Ceran glass offers easy cleanup

Includes one large 8" 1800W burner for faster heating

#### **Product Features:**

| 27" width            | Designed to fit 24.75" W x 18.75" D cutouts                                                        |  |
|----------------------|----------------------------------------------------------------------------------------------------|--|
| Schott Ceran surface | Smooth ceramic glass cooking surface in a sleek black finish                                       |  |
| High output burner   | Center burner features an 8" diameter for 1800W of cooking power, ideal for larger cooking vessels |  |
| Standard burners     | Four 6.5" 1200W burners meet most heating needs                                                    |  |
| E.G.O. burners       | Considered by many to be the industry's best cooking technology                                    |  |
| Push-to-turn knobs   | Controls require a gentle push to help prevent cooking accidents                                   |  |
| Indicator lights     | Each burner includes an indicator light to show when the unit is on                                |  |
| Stainless steel trim | Stainless steel border adds an extra touch of style                                                |  |
| 230V operation       | Requires professional hardwired installation to 230V power supply                                  |  |