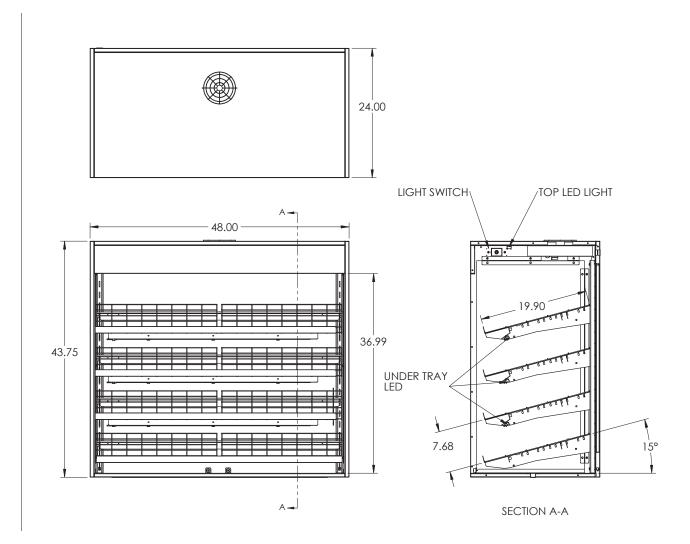

| STORE:    | Webstaurant Pastry Case Options | DWG. #  | OLIOTE # |
|-----------|---------------------------------|---------|----------|
| LOCATION: |                                 | DVVG. # | Q001L. # |

## **HUSSMANN®**

DESIGN SERVICES GROUP MCFARLAND, WI 53558

| STORE:    | Webstaurant Pastry Case Options | DWG #   | OUOTE # | 1   |
|-----------|---------------------------------|---------|---------|-----|
| LOCATION: |                                 | BVVG. # | Q0012.# | -   |
|           |                                 |         | 8       | - 1 |