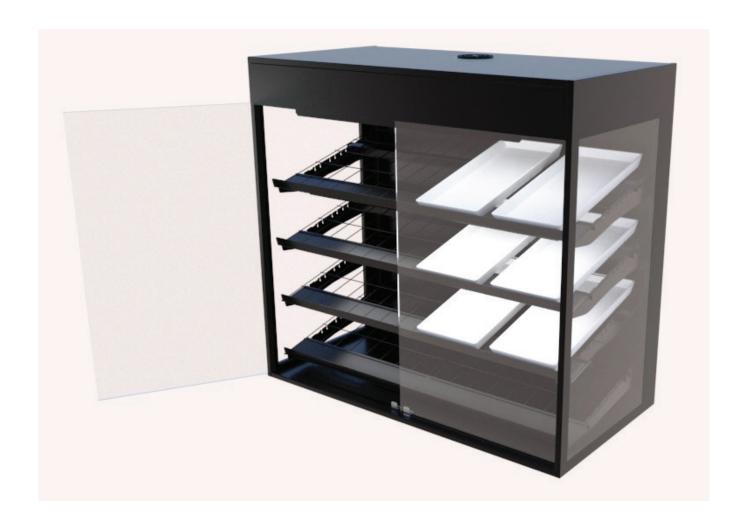

| STORE:    | Webstaurant Pastry Case Options | DWG. #  | OLIOTE # |
|-----------|---------------------------------|---------|----------|
| LOCATION: |                                 | DVVG. # | Q001L. # |

## **HUSSMANN®**

DESIGN SERVICES GROUP MCFARLAND, WI 53558

| STORE:    | Webstaurant Pastry Case Options | DWG #   | OUOTE # | 1   |
|-----------|---------------------------------|---------|---------|-----|
| LOCATION: |                                 | BVVG. # | Q0012.# | -   |
|           |                                 |         | 8       | - 1 |