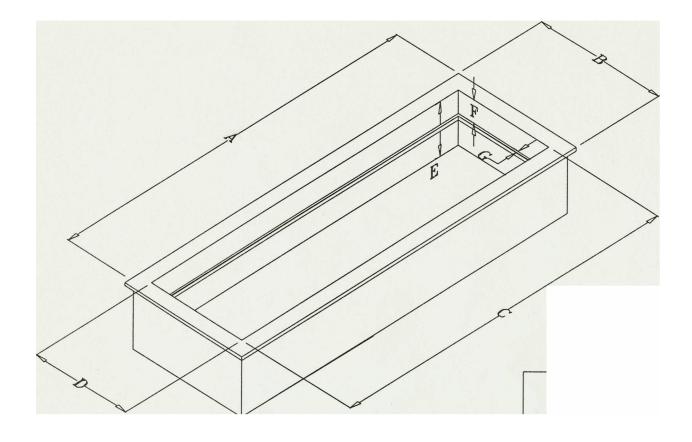

## WELL DIAGRAM

Project Name:

Comments:

| Tiles to be sized to cover entire length "A" and width "B" |  |
|------------------------------------------------------------|--|
| Tiles to be sized to fit over length "C" and width "D"     |  |
| Tiles to be sized to fit down inside well on NSF 7 Flange  |  |

| Outside Flange Length Measurement "A"              |  |
|----------------------------------------------------|--|
| Outside Flange Width Measurement "B"               |  |
| Inside Well Length Measurement "C"                 |  |
| Inside Well Width Measurement "D"                  |  |
| Inside Well Depth Measurement "E"                  |  |
| Top of Well to Top of NSF 7 Flange Measurement "F" |  |
| NSF 7 Flange Width Measurement "G"                 |  |