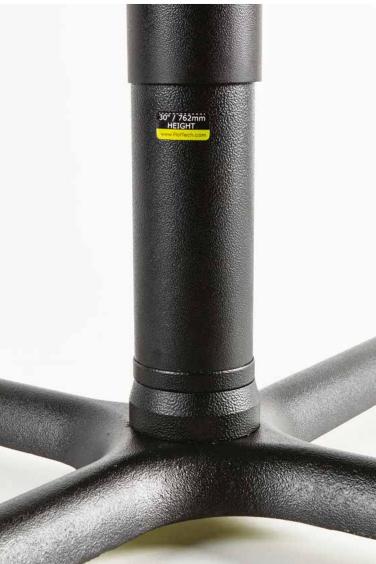

Convenient and easily adjustable, FLAT's heightadjustable tables combine one of our FLAT<sup>®</sup> Table Bases with our adjustable pneumatic post. Once installed, our pneumatic post rises or lowers with the press of a lever and the assistance of the server. Our height-adjustable tables provide restaurants and facilities with the ability to adapt to any need and provide a simple and convenient way to cater at dining, counter or bar height—and anywhere in between. Our height-adjustable tables help operators to cater for customers with accessibility requirements and adhere with local legislation (such as ADA compliance in the USA).

#### **ADJUSTABLE HEIGHT**

Transform your dining height tables to bar height, or anything in between with the simple press of a lever.