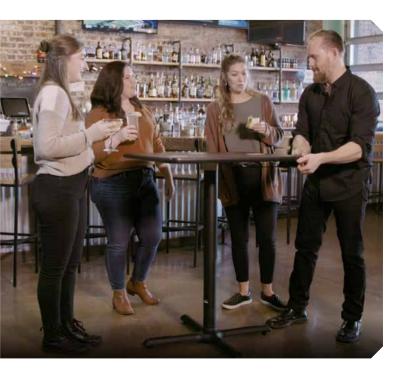

# YOU DESERVE **A RAISE**

From standard seating at lunch, bar-height for late-night, brunch buffets, or anything in between, your business can now be flexible enough for all customers and functions with the press of a lever.

Convenient and easily adjustable, FLAT's heightadjustable tables combine one of our FLAT<sup>®</sup> Table Bases with our adjustable pneumatic post. Once installed, our pneumatic post rises or lowers with the press of a lever and the assistance of the server. Our height-adjustable tables provide restaurants and facilities with the ability to adapt to any need and provide a simple and convenient way to cater at dining, counter or bar height—and anywhere in between. Our height-adjustable tables help operators to cater for customers with accessibility requirements and adhere with local legislation (such as ADA compliance in the USA).