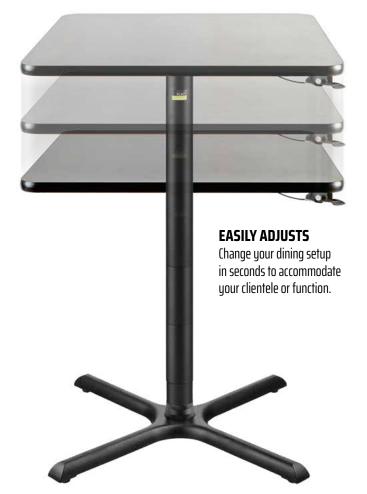

Convenient and easily adjustable, FLAT's heightadjustable tables combine one of our FLAT<sup>®</sup> Table Bases with our adjustable pneumatic post. Once installed, our pneumatic post rises or lowers with the press of a lever and the assistance of the server. Our height-adjustable tables provide restaurants and facilities with the ability to adapt to any need and provide a simple and convenient way to cater at dining, counter or bar height—and anywhere in between. Our height-adjustable tables help operators to cater for customers with accessibility requirements and adhere with local legislation (such as ADA compliance in the USA).

#### **ADJUSTABLE HEIGHT**

Transform your dining height tables to bar height, or anything in between with the simple press of a lever.