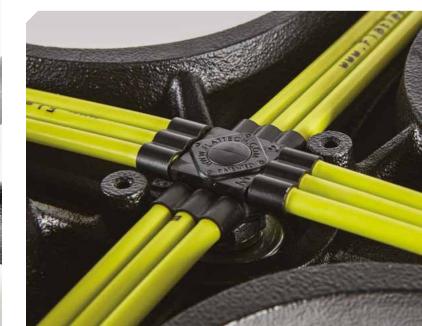

#### **STABILIZATION**

Gain all the benefits of having FLAT<sup>®</sup> technology under the table, providing a stable footing.

#### ALIGNMENT

Perfectly align your tables at whatever height suits you and your guests.

Easily adjust tables to accommodate those with accessibility requirements.