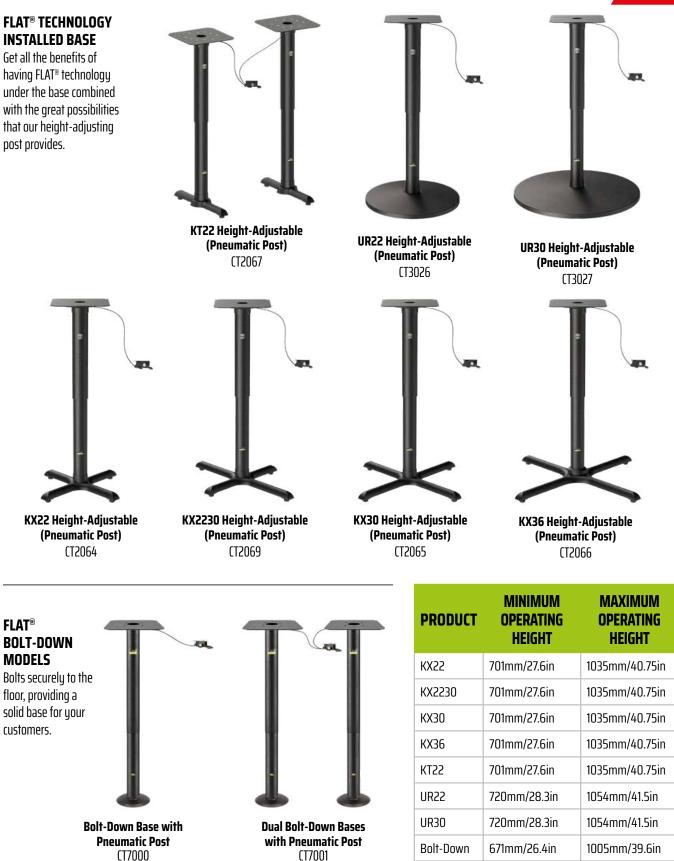

Convenient and easily adjustable, FLAT's heightadjustable tables combine one of our FLAT<sup>®</sup> Table Bases with our adjustable pneumatic post. Once installed, our pneumatic post rises or lowers with the press of a lever and the assistance of the server. Our height-adjustable tables provide restaurants and facilities with the ability to adapt to any need and provide a simple and convenient way to cater at dining, counter or bar height—and anywhere in between. Our height-adjustable tables help operators to cater for customers with accessibility requirements and adhere with local legislation (such as ADA compliance in the USA).

#### **STABILIZATION**

Gain all the benefits of having FLAT<sup>®</sup> technology under the table, providing a stable footing.