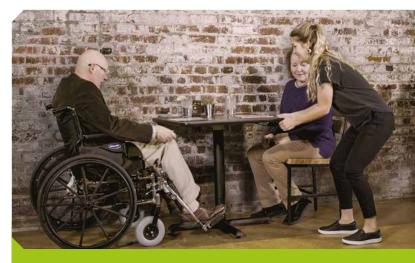

Convenient and easily adjustable, FLAT's heightadjustable tables combine one of our FLAT<sup>®</sup> Table Bases with our adjustable pneumatic post. Once installed, our pneumatic post rises or lowers with the press of a lever and the assistance of the server. Our height-adjustable tables provide restaurants and facilities with the ability to adapt to any need and provide a simple and convenient way to cater at dining, counter or bar height—and anywhere in between. Our height-adjustable tables help operators to cater for customers with accessibility requirements and adhere with local legislation (such as ADA compliance in the USA).

#### ACCESSIBILITY

Easily accommodate guests in wheelchairs, or with other accessibility requirements with a simple adjustment.

#### ALIGNMENT

Perfectly align your tables at whatever height suits you and your guests.

Easily adjust tables to accommodate those with accessibility requirements.