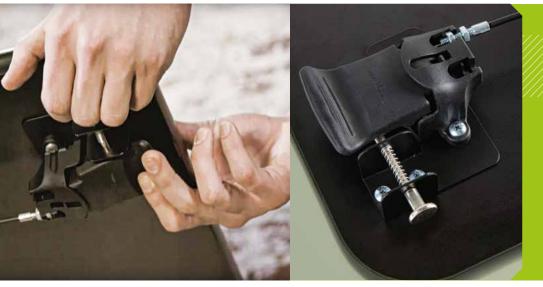

## **PULL, PRESS, RELEASE**

Our adjustment lever includes a spring-loaded safety pin to prevent accidental adjustment or movement once the table is set to the desired height.