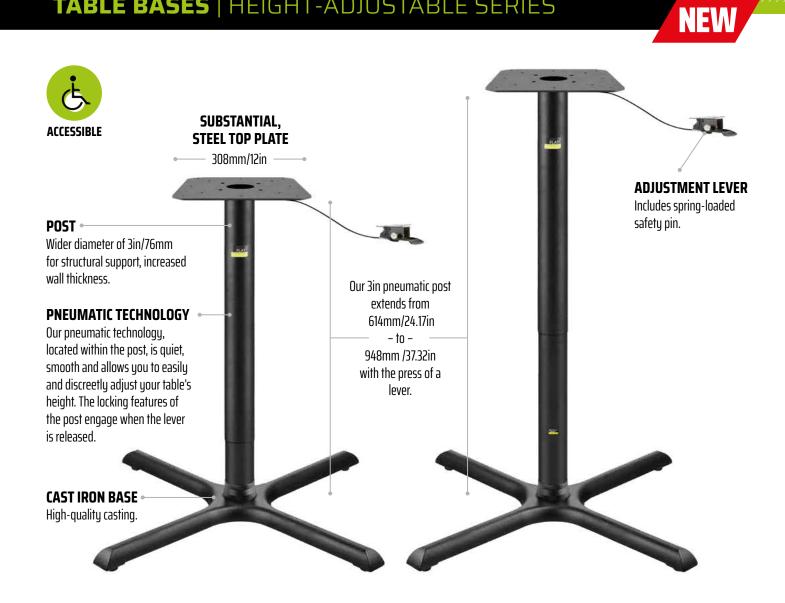

Convenient and easily adjustable, FLAT's heightadjustable tables combine one of our FLAT<sup>®</sup> Table Bases with our adjustable pneumatic post. Once installed, our pneumatic post rises or lowers with the press of a lever and the assistance of the server. Our height-adjustable tables provide restaurants and facilities with the ability to adapt to any need and provide a simple and convenient way to cater at dining, counter or bar height—and anywhere in between. Our height-adjustable tables help operators to cater for customers with accessibility requirements and adhere with local legislation (such as ADA compliance in the USA).

#### **ADJUSTABLE HEIGHT**

Transform your dining height tables to bar height, or anything in between with the simple press of a lever.

#### **STABILIZATION**

Gain all the benefits of having FLAT<sup>®</sup> technology under the table, providing a stable footing.