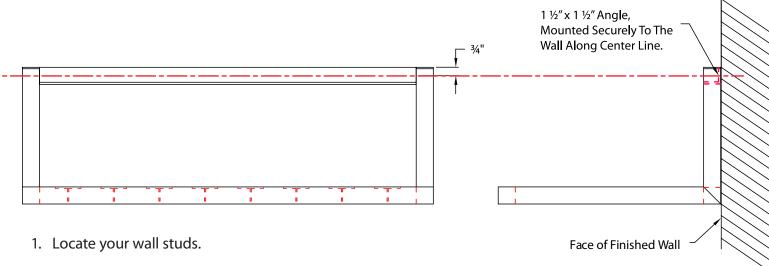

## **Installation Instructions:**

- 2. Drill desired number of mounting holes in the  $1\frac{1}{2}$ " x  $1\frac{1}{2}$ " rear angle to align with wall studs.
- 3. Mount shelving to wall with fastening devices that are suitable for your wall surface and are large enough to support the desired load.

#### **Wall Fastening Devices Are Not Provided**