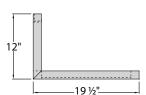

- Framework is constructed of 1½" x 1½" x .070" wall tubing.
- Laterals are constructed out of 1½" x 2½" x .100" wall T-Bar.
- · Lifetime Guarantee against rust and corrosion
- Five-Year Guarantee against workmanship and material defects.

## **Installation Instructions:**

- 2. Drill desired number of mounting holes in the  $1\frac{1}{2}$ " x  $1\frac{1}{2}$ " rear angle to align with wall studs.
- 3. Mount shelving to wall with fastening devices that are suitable for your wall surface and are large enough to support the desired load.