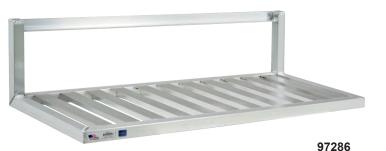

# **Wall Shelves**

-Inverted

These shelves are ideal for maximizing storage and organization above sinks, stoves, tables, etc... Designed with solid strip brackets that allow for infinite installation capabilities.

- Framework is constructed of 1½" x 1½" x .070" wall tubing.
- Laterals are constructed out of 1½" x 2½" x .100" wall T-Bar.
- · Lifetime Guarantee against rust and corrosion
- Five-Year Guarantee against workmanship and material defects.

Wall Fastening Devices Are Not Provided.

97286

New Age Industrial Corp., Inc. || NewAgeIndustrial.com || Made in the USA

PO Box 520 • 16788 US Hwy 36 • Norton, Kansas 67654 || **Phone: (800) 255-0104 • (785) 877-5121** || Fax: (877)-877-7687 • (785) 877-2616