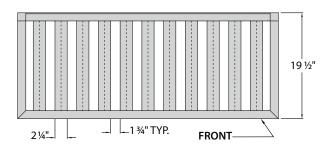

- Framework is constructed of 1½" x 1½" x .070" wall tubing.
- Laterals are constructed out of 1½" x 2½" x .100" wall T-Bar.
- · Lifetime Guarantee against rust and corrosion
- Five-Year Guarantee against workmanship and material defects.

### **►** Wall Shelves

Quantity: \_

| Model<br>No.             | Size<br>D-L | Weight<br>Capacity | Ship<br>Lbs. |  |  |
|--------------------------|-------------|--------------------|--------------|--|--|
| Inverted Shelves - T-Bar |             |                    |              |  |  |
| 97285                    | 20" x 36"   | 500 lbs.           | 11           |  |  |
| 97286                    | 20" x 48"   | 500 lbs.           | 14           |  |  |
| 97287                    | 20" x 60"   | 500 lbs.           | 16           |  |  |

### **►** Wall Shelves

| Model<br>No.             | Size<br>D-L | Weight<br>Capacity | Ship<br>Lbs. |  |  |  |
|--------------------------|-------------|--------------------|--------------|--|--|--|
| Inverted Shelves - T-Bar |             |                    |              |  |  |  |
| 97285                    | 20" x 36"   | 500 lbs.           | 11           |  |  |  |
| 97286                    | 20" x 48"   | 500 lbs.           | 14           |  |  |  |
| 97287                    | 20" x 60"   | 500 lbs.           | 16           |  |  |  |