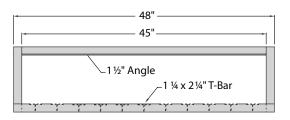

- Framework is constructed of 1½" x 1½" x .070" wall tubing.
- Laterals are constructed out of 1½" x 2½" x .100" wall T-Bar.
- · Lifetime Guarantee against rust and corrosion
- Five-Year Guarantee against workmanship and material defects.

### **►** Wall Shelves

Quantity: \_

| Model<br>No.             | Size<br>D-L | Weight<br>Capacity | Ship<br>Lbs. |  |  |
|--------------------------|-------------|--------------------|--------------|--|--|
| Inverted Shelves - T-Bar |             |                    |              |  |  |
| 97285                    | 20" x 36"   | 500 lbs.           | 11           |  |  |
| 97286                    | 20" x 48"   | 500 lbs.           | 14           |  |  |
| 97287                    | 20" x 60"   | 500 lbs.           | 16           |  |  |

### **►** Wall Shelves

| Model<br>No.             | Size<br>D-L | Weight<br>Capacity | Ship<br>Lbs. |  |  |  |
|--------------------------|-------------|--------------------|--------------|--|--|--|
| Inverted Shelves - T-Bar |             |                    |              |  |  |  |
| 97285                    | 20" x 36"   | 500 lbs.           | 11           |  |  |  |
| 97286                    | 20" x 48"   | 500 lbs.           | 14           |  |  |  |
| 97287                    | 20" x 60"   | 500 lbs.           | 16           |  |  |  |