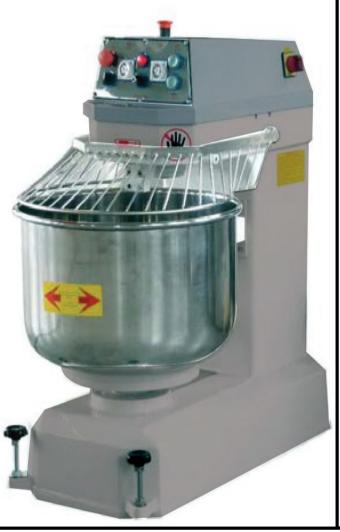

# Model DUT/S-80

### 70 Liter Floor Model Spiral Mixer

#### Standard Features:

- 70 Liter Stainless Steel Mixing Bowl
- ♦ 55 lbs. of flour
- 88 lbs. of dough
- Bowl dimensions 21" x 14"
- 2 speeds Spiral and Bowl drive
- 2 timers to program the working cycle
- Stainless Steel Security Guard & Spiral Hook
- Bowl motor: 3.5 HP
- Electricity: 208/230V / 3 phase
- NET Weight 827 lbs.
- Dimensions 39" x 23" x 42.5"
- Industry Leading, 3-Year Limited Parts Warranty
- 1-Year Full Parts and Labor Warranty
- Heavy-duty construction & powerful 2-motor system
- Mounted on casters for extra mobility