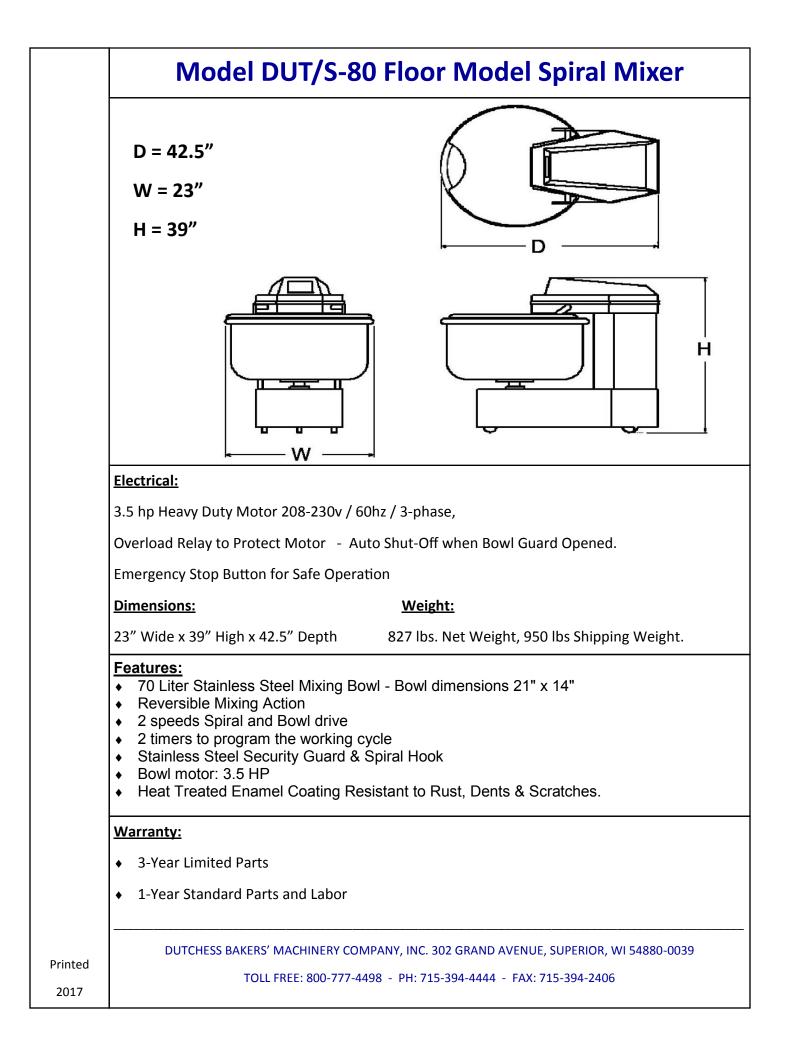

# Model DUT/S-80

#### Standard Features:

- 70 Liter Stainless Steel Mixing Bowl
- ♦ 55 lbs. of flour
- 88 lbs. of dough
- Bowl dimensions 21" x 14"
- 2 speeds Spiral and Bowl drive
- 2 timers to program the working cycle
- Stainless Steel Security Guard & Spiral Hook
- Bowl motor: 3.5 HP
- Electricity: 208/230V / 3 phase
- NET Weight 827 lbs.
- Dimensions 39" x 23" x 42.5"
- Industry Leading, 3-Year Limited Parts Warranty
- 1-Year Full Parts and Labor Warranty
- Heavy-duty construction & powerful 2-motor system
- Mounted on casters for extra mobility