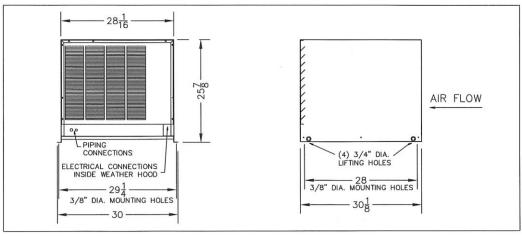

| DIMENSIONAL DATA |                          |    |          |           |           |  |  |
|------------------|--------------------------|----|----------|-----------|-----------|--|--|
|                  | OVERALL (to nearest inch |    |          |           |           |  |  |
| L                | W                        | Н  | WT (lbs) | BASE SIZE | BASE/HOOD |  |  |
| 30               | 31                       | 26 | 250      | M3        | 031M      |  |  |