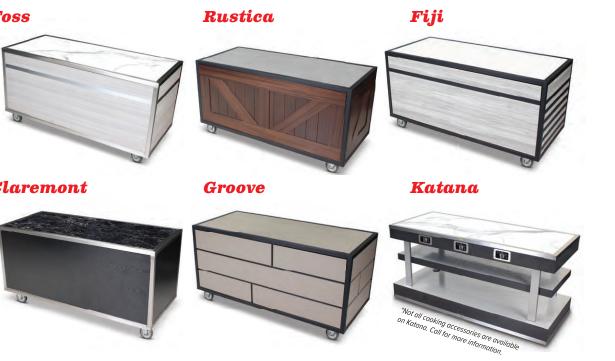

Forbes Action Stations, allow you to make it the way you want it, on-site!

Not every location serves the same dishes. Not every chef has the same specialties. Today's chefs are looking to include local and authentic appeal to their menu offerings. From breakfast bars to full-service dinner stations, these versatile action stations are built to adapt to your specific needs.

You can configure the perfect station at your desired location to suit your operational needs through a combination of built-in appliances, and swappable appliance tiles. Go fully custom by choosing the accessories that fit your cooking needs and menu offerings. Custom isn't your thing? We have several pre-configured stations to choose from to help streamline the process and will have you up and cooking in no time!

### Lights, camera, action!

Action Stations by Forbes Industries give you the ability to transform what appears to be a standard food service station into any configuration for cooking, grilling, warming, cooling, chilling, or just displaying food.

# Adaptability by you

Each Action Station can be easily adapted and changed on-site in minutes to fit your specific menu. Choose from several different swappable appliance tiles that will streamline your menu offering to your needs.

# Zone in

Forbes action stations can have fixed appliances or can be set up in zones to give you the most versatility in food prep. On expandable models, half of the station is set as a dedicated zone for larger, more frequently used appliances. The two additional zones are set up to be used with the swappable appliance tiles of your choice. Swappable zones allow you the versatility to cater to several different menu options in one Action Station on the fly.

# **Roll in style**

Banquet in the ballroom? Rooftop reception? Party on the Patio? Take the action where you need it. Heavy duty casters make it easy to move each station where you want it when you want it.