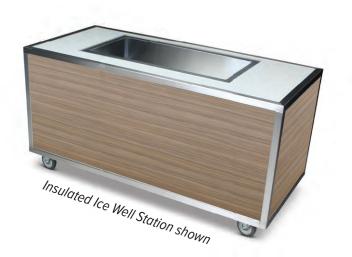

### **INSULATED ICE WELL STATION WITH COVERS**

A - Recessed Ice well with covers (fixed)

Not seeing what you're looking for? Give us a call and we can assist in designing your dream Action Stations! Our skilled designers and engineers have years of industry expertise and are standing by to assist you.