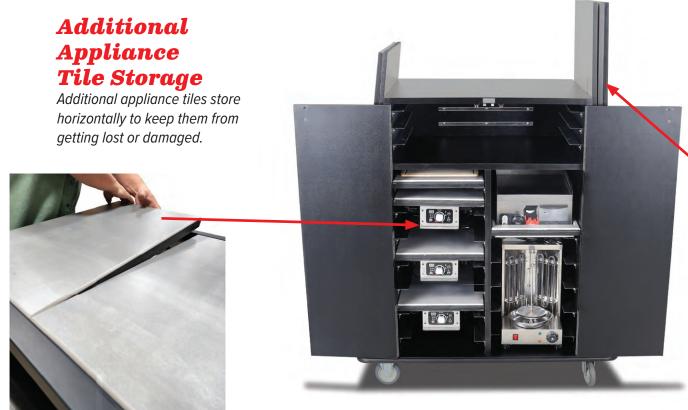

Reep it together!

You've made your investment and you have several appliance tiles and finish panel sets for every occasion. Now where do you put everything to keep from

# Additional **Panel Storage**

If you choose to order your Action Station with upgraded reversible panel sets, they can be stored vertically to keep them from getting lost or damaged.

Lights,

For a complete list of finish options, please visit us on the web at: www.forbesindustries.com