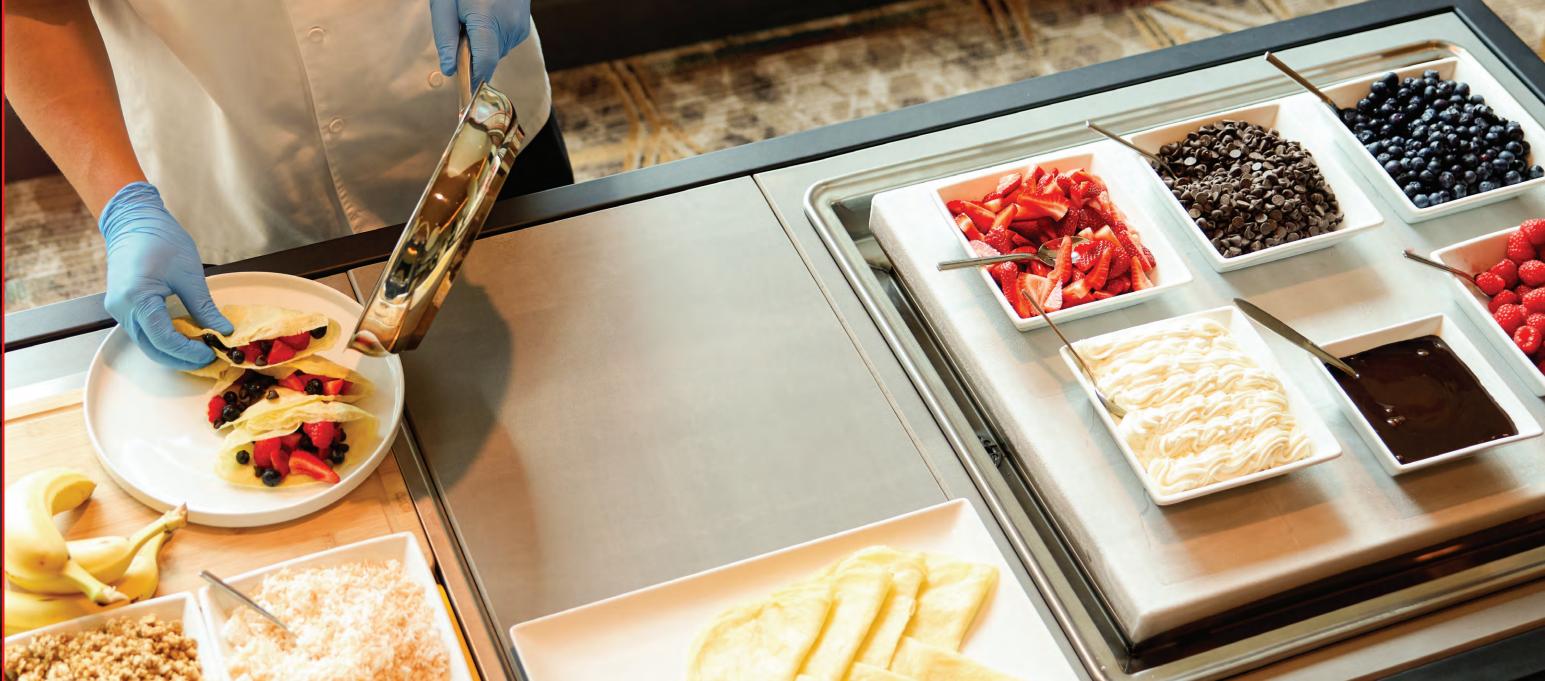

Forbes Action Stations, allow you to make it the way you want it, on-site!

Not every location serves the same dishes. Not every chef has the same specialties. Today's chefs are looking to include local and authentic appeal to their menu offerings. From breakfast bars to full-service dinner stations, these versatile action stations are built to adapt to your specific needs.

# Social engagement

Buffets are a thing of the past. And besides, who's ever shared a picture of static buffet anyway? An interactive food station makes for a more enjoyable, sharable experience and offers your guests the ability to customize their dish selections to their liking.