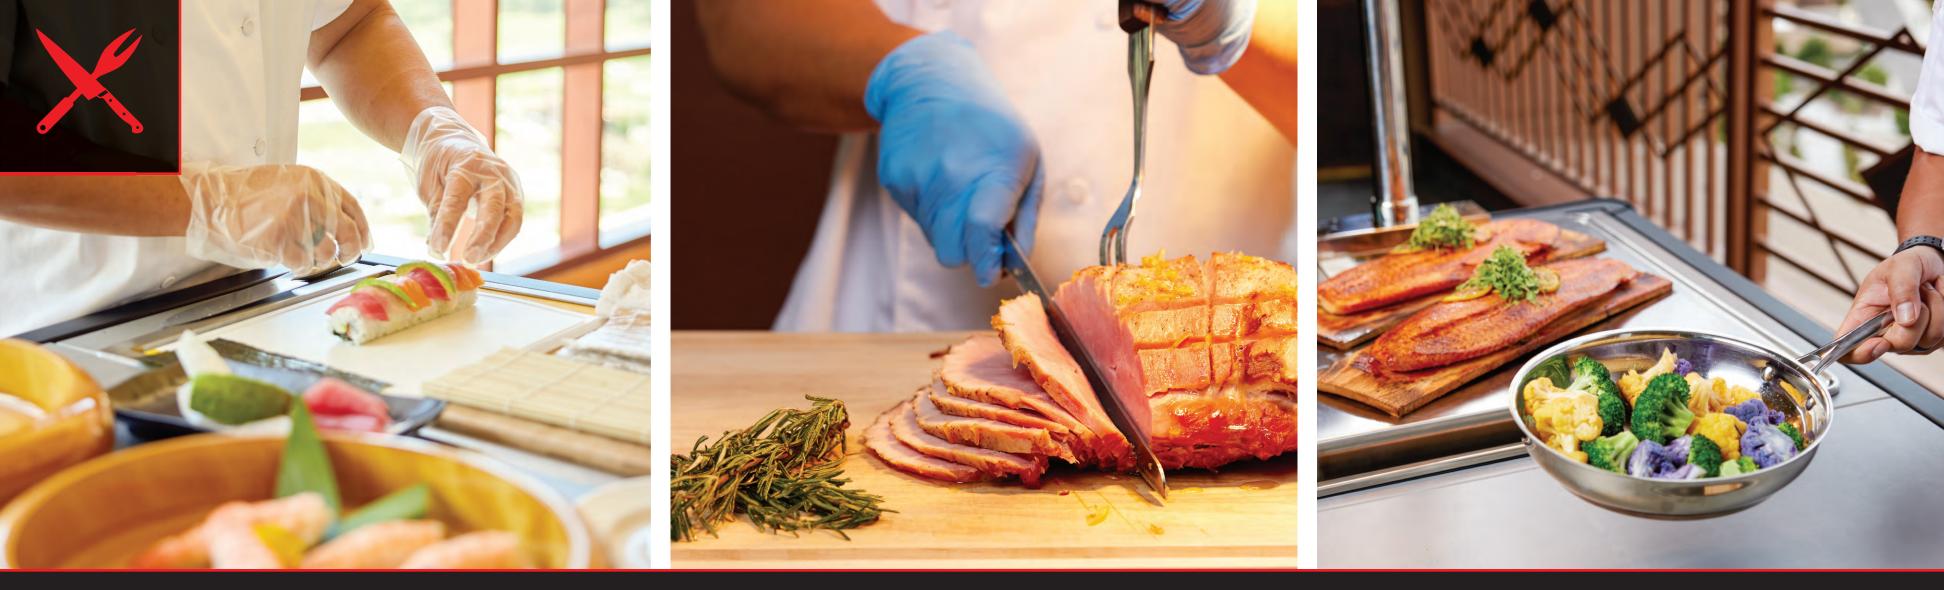

# Social engagement

Buffets are a thing of the past. And besides, who's ever shared a picture of static buffet anyway? An interactive food station makes for a more enjoyable, sharable experience and offers your guests the ability to customize their dish selections to their liking.

**B** - Cooking Induction (tile)

A - 2-Pan frost top (fixed)

**B** - Insulated sink/ice well (tile)

**B** - Cutting Board (tile)

**CARVING STATION** 

**SUSHI STATION** 

A - 2-Pan hot + cold well (fixed)

A - Warming induction x2 (fixed)

**B** - Carving station with heat lamp (tile)

**BREAKFAST STATION** 

**B** - Cutting Board (tile)

**COLD STATION** 

HOT STATION