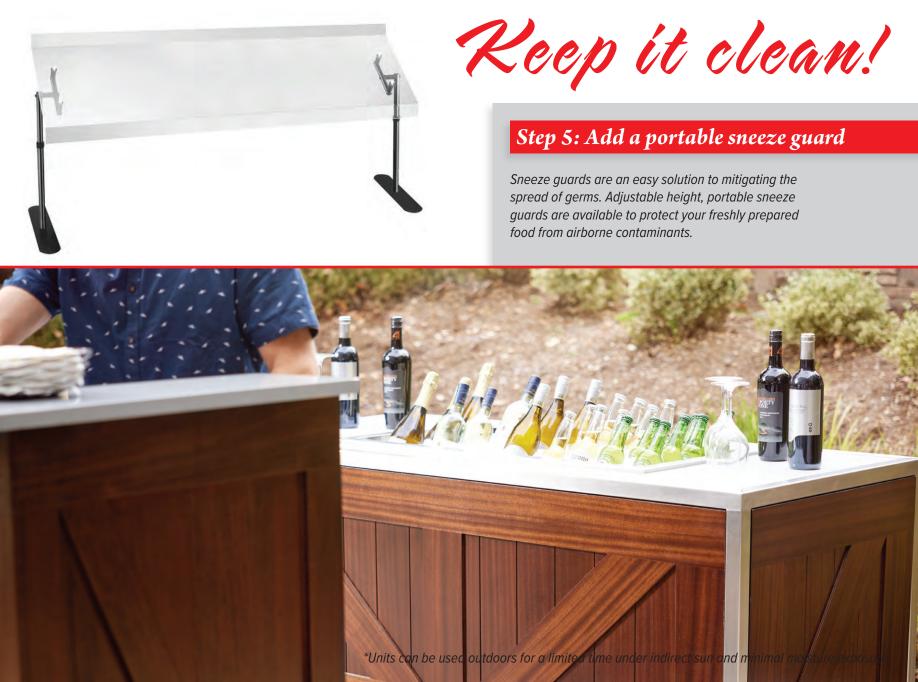

### Step 6: Pick your power option

Battery operated (runs for a minimum of 2-3 hours at full capacity)

Already have outlets in place? Then just plug it in, turn it on and get the party started!

Need a battery powered unit? Multiple battery pack options are available. Units are configured to provide power for a minimum of 2-3 hours of battery use at full capacity allowing you to serve your entire event with full confidence. After use, simply plug into a standard outlet to recharge. Charge times vary depending on battery pack size and the depth of discharge.