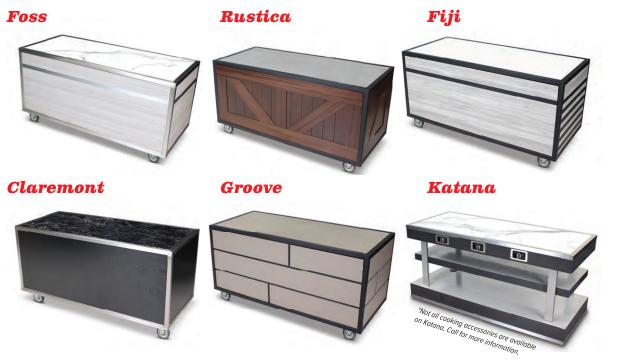

Forbes Action Stations, allow you to make it the way you want it, on-site!

Not every location serves the same dishes. Not every chef has the same specialties. Today's chefs are looking to include local and authentic appeal to their menu offerings. From breakfast bars to full-service dinner stations, these versatile action stations are built to adapt to your specific needs.

You can configure the perfect station at your desired location to suit your operational needs through a combination of built-in appliances, and swappable appliance tiles. Go fully custom by choosing the accessories that fit your cooking needs and menu offerings. Custom isn't your thing? We have several pre-configured stations to choose from to help streamline the process and will have you up and cooking in no time!

### Lights, camera, action!

Action Stations by Forbes Industries give you the ability to transform what appears to be a standard food service station into any configuration for cooking, grilling, warming, cooling, chilling, or just displaying food.

# Adaptability by you

Each Action Station can be easily adapted and changed on-site in minutes to fit your specific menu. Choose from several different swappable appliance tiles that will streamline your menu offering to your needs.

# Zone in

Forbes action stations can have fixed appliances or can be set up in zones to give you the most versatility in food prep. On expandable models, half of the station is set as a dedicated zone for larger, more frequently used appliances. The two additional zones are set up to be used with the swappable appliance tiles of your choice. Swappable zones allow you the versatility to cater to several different menu options in one Action Station on the fly.

# **Roll in style**

Banquet in the ballroom? Rooftop reception? Party on the Patio? Take the action where you need it. Heavy duty casters make it easy to move each station where you want it when you want it.