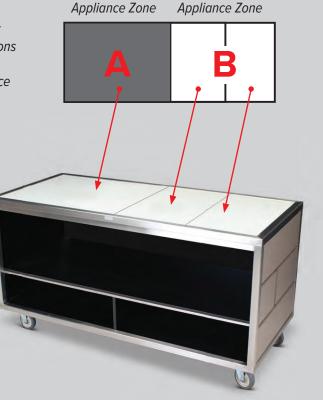

# Zone in

Forbes action stations can have fixed appliances or can be set up in zones to give you the most versatility in food prep. On expandable models, half of the station is set as a dedicated zone for larger, more frequently used appliances. The two additional zones are set up to be used with the swappable appliance tiles of your choice. Swappable zones allow you the versatility to cater to several different menu options in one Action Station on the fly.

### FIXED/EXPANDABLE APPLIANCE TILE ZONES

A- This zone is reserved for either two single appliances or one 2-pan sized appliance from the built-in appliance options **B** - These zone are reserved for two individual swappable appliance tiles of your choice from the swappable appliance tile options