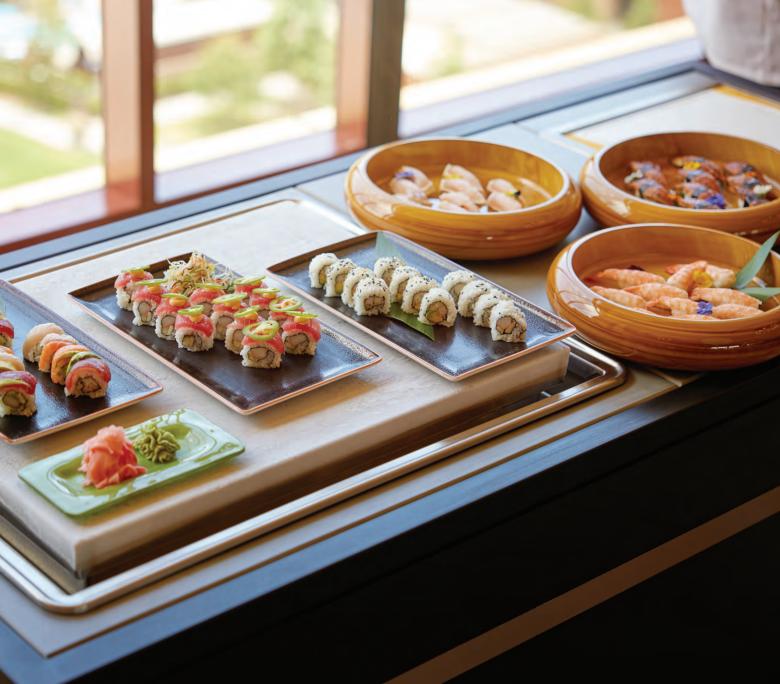

**B** - Cooking Induction (tile)

A - 2-Pan frost top (fixed)

**B** - Insulated sink/ice well (tile)

**B** - Cutting Board (tile)

**CARVING STATION** 

**SUSHI STATION** 

A - 2-Pan hot + cold well (fixed)

A - Warming induction x2 (fixed)

**B** - Carving station with heat lamp (tile)

**BREAKFAST STATION** 

**B** - Cutting Board (tile)

**COLD STATION** 

HOT STATION