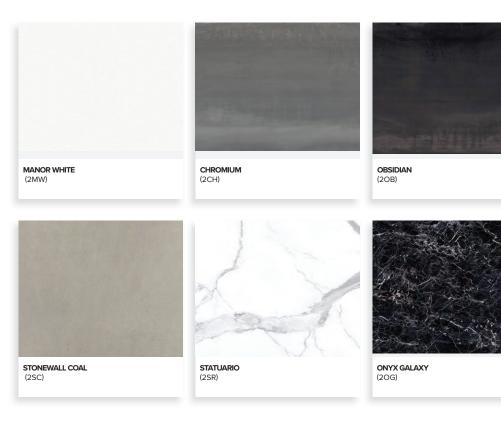

# Step 1: Pick your panel style and finish

Panels have multiple laminate and wood veneer finish options available to personalize to your property's specific palate. Finish panels come standard as single-sided fixed panels or can be upgrade to double-sided removable/reversible panels. To see all finish options visit: www.forbesindustries.com/finishes

### **PORCELAIN COUNTERTOP OPTIONS** (Required for high heat elements)

\*For a complete list of standard countertop finish options, please visit us on the web at: www.forbesindustries.com

To plug or not to plug?