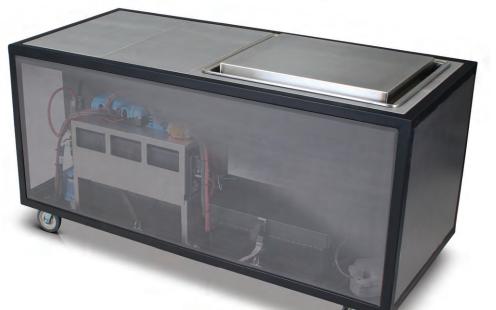

### Step 7: Storage made easy

getting damaged or misplaced?

Enter the simplistic storage cart. It is built with vertical storage compartments for your finish panel sets and horizontal slides for your appliance tiles to keep your pieces from being damaged or getting lost. You'll be prepared for any occasion.

Reep it together!

You've made your investment and you have several appliance tiles and finish panel sets for every occasion. Now where do you put everything to keep from