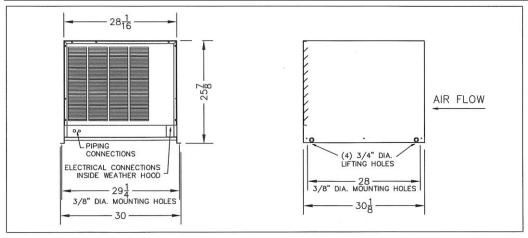

| DIMENSIONAL DATA |                          |    |          |           |           |  |
|------------------|--------------------------|----|----------|-----------|-----------|--|
|                  | OVERALL (to nearest inch |    |          |           |           |  |
| L                | W                        | Н  | WT (lbs) | BASE SIZE | BASE/HOOD |  |
| 30               | 31                       | 26 | 250      | M3        | 031M      |  |