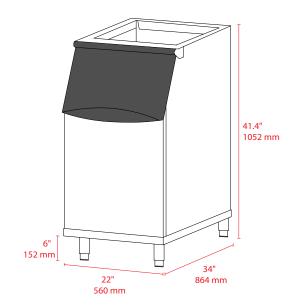

### **COMPATIBLE LUNAR ICE MODELS\*** -

LUIB-310 (22" Width) - 22" Ice Bin, 310 Ibs: LUIM-360 - 360 Ibs Ice Maker Only

LUIB-470 (30" Width) - 30" Ice Bin, 470 Ibs: LUIM-500 - 500 Ibs Ice Maker Only

\*LUIB Series bins will accommodate any similarly sized ice machine from any manufacturer

# **ICE STORAGE BINS**

LUIB-310

| MODEL    | EXTERNAL<br>Dimensions                     | MAXIMUM ICE STORAGE<br>Capacity | AHRI CAPACITY    | SHIPPING WEIGHT  | DRAIN LINE<br>Connection |
|----------|--------------------------------------------|---------------------------------|------------------|------------------|--------------------------|
| LUIB-310 | 22" x 34" x 41.4"<br>(560 x 864 x 1052 mm) | 310 lbs (141 kg)                | 246 lbs (112 kg) | 99.5 lbs (45 kg) | 3/4"                     |
| LUIB-470 | 30" x 34" x 41.4"<br>(763 x 864 x 1052 mm) | 470 lbs (213 kg)                | 376 lbs (171 kg) | 117 lbs (53 kg)  | 3/4"                     |