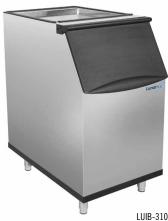

# **ICE STORAGE BINS**

MODEL: LUIB-310 LUIB-470

ND-310

# FEATURES AND CONSTRUCTION -

- Stainless steel and black trim exterior (LUIB-310 / LUIB-470)
- Polyethylene storage bin liner for improved sanitation
- LED illuminated interior when access lid is open (powered via connection to ice machine head sold separately)
- Ice scoop and holder are above the ice line for easy access and improved sanitation
- 6" adjustable legs
- 3/4" drain hookup

### **COMPATIBLE LUNAR ICE MODELS\*** -

LUIB-310 (22" Width) - 22" Ice Bin, 310 Ibs: LUIM-360 - 360 Ibs Ice Maker Only

LUIB-470 (30" Width) - 30" Ice Bin, 470 Ibs: LUIM-500 - 500 Ibs Ice Maker Only

\*LUIB Series bins will accommodate any similarly sized ice machine from any manufacturer