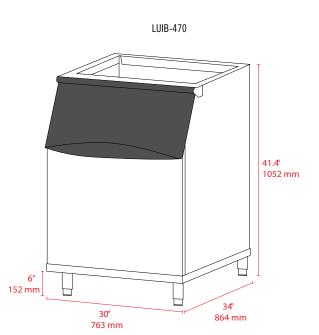

### **COMPATIBLE LUNAR ICE MODELS\*** -

LUIB-310 (22" Width) - 22" Ice Bin, 310 Ibs: LUIM-360 - 360 Ibs Ice Maker Only

LUIB-470 (30" Width) - 30" Ice Bin, 470 Ibs: LUIM-500 - 500 Ibs Ice Maker Only

\*LUIB Series bins will accommodate any similarly sized ice machine from any manufacturer

# **ICE STORAGE BINS**

LUIB-310

| MODEL    | EXTERNAL<br>Dimensions                     | MAXIMUM ICE STORAGE<br>Capacity | AHRI CAPACITY    | SHIPPING WEIGHT  | DRAIN LINE<br>Connection |
|----------|--------------------------------------------|---------------------------------|------------------|------------------|--------------------------|
| LUIB-310 | 22" x 34" x 41.4"<br>(560 x 864 x 1052 mm) | 310 lbs (141 kg)                | 246 lbs (112 kg) | 99.5 lbs (45 kg) | 3/4"                     |
| LUIB-470 | 30" x 34" x 41.4"<br>(763 x 864 x 1052 mm) | 470 lbs (213 kg)                | 376 lbs (171 kg) | 117 lbs (53 kg)  | 3/4"                     |