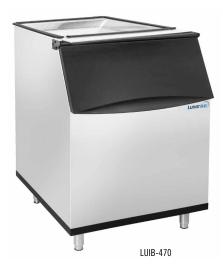

# **ICE STORAGE BINS**

MODEL: LUIB-310 LUIB-470

ND-310

# FEATURES AND CONSTRUCTION -

- Stainless steel and black trim exterior (LUIB-310 / LUIB-470)
- Polyethylene storage bin liner for improved sanitation
- LED illuminated interior when access lid is open (powered via connection to ice machine head sold separately)
- Ice scoop and holder are above the ice line for easy access and improved sanitation
- 6" adjustable legs
- 3/4" drain hookup

### **COMPATIBLE LUNAR ICE MODELS\*** -

LUIB-310 (22" Width) - 22" Ice Bin, 310 Ibs: LUIM-360 - 360 Ibs Ice Maker Only

LUIB-470 (30" Width) - 30" Ice Bin, 470 Ibs: LUIM-500 - 500 Ibs Ice Maker Only

\*LUIB Series bins will accommodate any similarly sized ice machine from any manufacturer