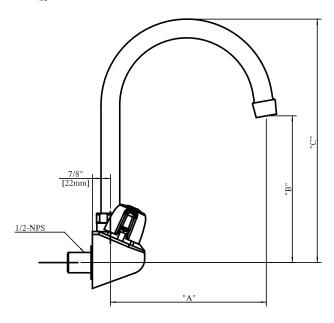

#### **Product Detail:**

| Model Number | DIM. A     | DIM. B       | DIM. C        | Product<br>Weight (lbs) |
|--------------|------------|--------------|---------------|-------------------------|
| BKF-W-3G-G   | 3.5"[90]   | 5.13"[130]   | 7.88" [200]   | 2.00                    |
| BKF-W-5G-G   | 6"[150]    | 5" [127]     | 9.5"[241]     | 2.00                    |
| BKF-W-8G-G   | 8.5" [215] | 7.5" [190.5] | 12.38"[314.3] | 2.00                    |
| BKF-W-3MG-G  | 3" [76.2]  | 3.25" [82.6] | 5.5" [139.7]  |                         |