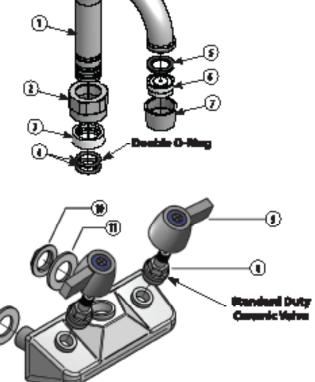

# **Exploded Parts Detail:**

| Diagram # | Quantity | Part Number        | Description     |
|-----------|----------|--------------------|-----------------|
| 1         | 1        | BKF-SPT-XX-G       | Gooseneck Spout |
| 2         | 1        | BKF-SPT-NUT        | Nut Spout       |
| 3         | 1        | BKF-SPT-SPACER     | Spout Spacer    |
| 4         | 2        | BKF-SPT-ORING      | O-Ring Spout    |
| 5         | 1        | BKF-SPT-AER-W      | Aerator Washer  |
| 6         | 1        | BKF-SPT-AER        | Aerator         |
| 7         | 1        | BKF-SPT-AER-NOZZLE | Nozzle          |
| 8         | 2        | BKF-W-CV/HV-G      | Valve           |
| 9         | 2        | BKF-DBH            | Handle          |
| 10        | 2        | BKF-W-MN           | Mounting Nut    |
| 11        | 2        | BKF-W-MW           | Mounting Washer |
|           |          |                    |                 |