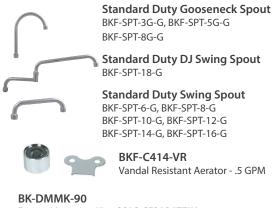

#### **Options:**

BKF-C414-VR

Vandal Resistant Aerator - .5 GPM

**BK-DMMK-90** 

Faucet Mounting Kit - SOLD SEPARATELY

### **Optional Spouts & Parts:**

Faucet Mounting Kit - SOLD SEPARATELY