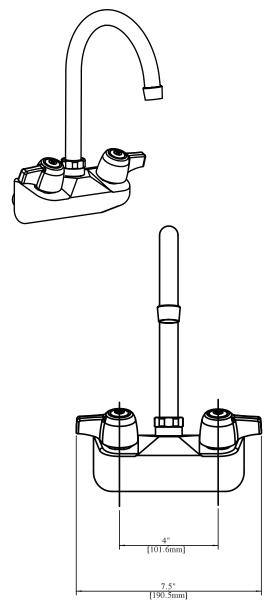

# 4" Splash Mount Standard Duty Faucet with Gooseneck Spout

Model: BKF-W-xG-G, Lead Free

## **Product Specifications:**

- 1/4 Turn Ceramic Cartridges
- 2.0 GPM Flow Rate
- Color Coded Hot & Cold Indicators
- Double O-Ring Spout Seal
- · High Polished Nickel Chrome Finish
- Lead Free Compliant
- Full Replacement Parts Available