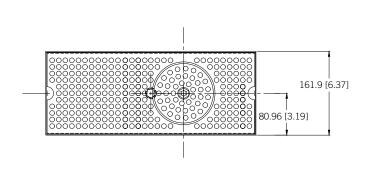

glass, push down on sprayer for cold water rinsing.
- Easy installation: beverage shanks mount through and secure tray to wall.
- Welded corners, finished smooth for safety and appearance.



DP-322LD-5GR

**Brushed Stainless Steel** 



www.micromatic.com • 1 (866) 327-4159

WALL MOUNT 24" WITH 5 HOLES

Job Number: Location:





## **Rinser Water Inlet Installation**

- Always check local plumbing codes first.
- Install in-line water regulator set at 15 PSI from the street water supply.
- Install a shutoff on the rinser water supply.

NOTE: It is recommended a licensed plumber connect the glass rinser to the water supply line. Always use an in-line shut-off and water pressure regulator. Micro Matic shall not be held liable for damage caused by improper installation.

### **Dimensions**











Toll-Free: 1-866-327-4159 www.micromatic.com

### West

19791 Bahama St. Northridge, CA 91324 Tel. (818) 701-9765 Fax. (818) 701-9844

#### Central

10726 North Second St. Machesney Park, IL 61115 Tel. (815) 968-7557 Fax. (815) 968-0363

### Southeast

15111 Dispense Ln. Brooksville, FL 34604 Tel. (352) 799-6331 Fax. (352) 796-2429

#### **Northeast**

4601 Saucon Creek Rd. Center Valley, PA 18034 Tel. (610) 625-4464 Fax. (610) 625-4466