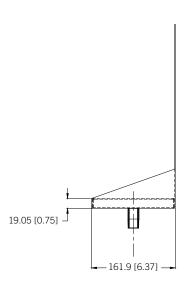

push down on sprayer for cold water rinsing.
- Easy installation: beverage shanks mount through and secure tray to wall.
- Welded corners, finished smooth for safety and appearance.



DP-322LD-5GR

**Brushed Stainless Steel** 



www.micromatic.com • 1 (866) 327-4159

WALL MOUNT 24" WITH 5 HOLES

Job Number: Location:





## **Rinser Water Inlet Installation**

- Always check local plumbing codes first.
- Install in-line water regulator set at 15 PSI from the street water supply.
- Install a shutoff on the rinser water supply.

NOTE: It is recommended a licensed plumber connect the glass rinser to the water supply line. Always use an in-line shut-off and water pressure regulator. Micro Matic shall not be held liable for damage caused by improper installation.

### **Dimensions**











Toll-Free: 1-866-327-4159 www.micromatic.com

### West

19791 Bahama St. Northridge, CA 91324 Tel. (818) 701-9765 Fax. (818) 701-9844

#### Central

10726 North Second St. Machesney Park, IL 61115 Tel. (815) 968-7557 Fax. (815) 968-0363

### Southeast

15111 Dispense Ln. Brooksville, FL 34604 Tel. (352) 799-6331 Fax. (352) 796-2429

#### **Northeast**

4601 Saucon Creek Rd. Center Valley, PA 18034 Tel. (610) 625-4464 Fax. (610) 625-4466