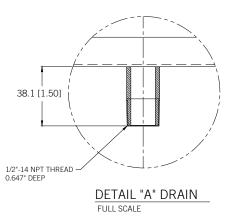

ass, push down on sprayer for cold water rinsing.
- Easy installation: beverage shanks mount through and secure tray to wall.
- Welded corners, finished smooth for safety and appearance.



DP-322LD-5GR

**Brushed Stainless Steel** 



www.micromatic.com • 1 (866) 327-4159

WALL MOUNT 24" WITH 5 HOLES

Job Number: Location:





## **Rinser Water Inlet Installation**

- Always check local plumbing codes first.
- Install in-line water regulator set at 15 PSI from the street water supply.
- Install a shutoff on the rinser water supply.

NOTE: It is recommended a licensed plumber connect the glass rinser to the water supply line. Always use an in-line shut-off and water pressure regulator. Micro Matic shall not be held liable for damage caused by improper installation.

### **Dimensions**











Toll-Free: 1-866-327-4159 www.micromatic.com

### West

19791 Bahama St. Northridge, CA 91324 Tel. (818) 701-9765 Fax. (818) 701-9844

#### Central

10726 North Second St. Machesney Park, IL 61115 Tel. (815) 968-7557 Fax. (815) 968-0363

### Southeast

15111 Dispense Ln. Brooksville, FL 34604 Tel. (352) 799-6331 Fax. (352) 796-2429

#### **Northeast**

4601 Saucon Creek Rd. Center Valley, PA 18034 Tel. (610) 625-4464 Fax. (610) 625-4466