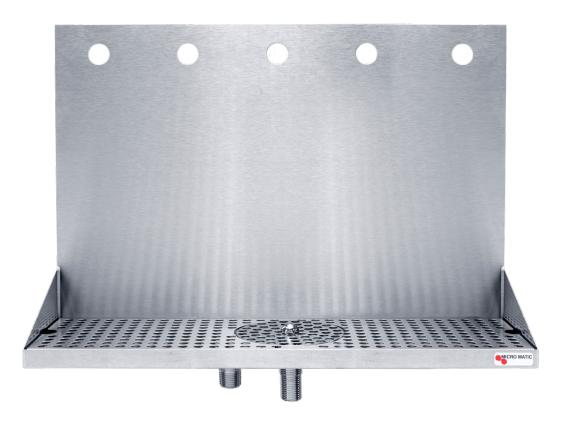

# WALL MOUNT 16" WITH GLASS RINSER

- Add European style while creating dispense excitement.
- Condition the glass before pouring invert glass, push down on sprayer for cold water rinsing.
- Easy installation: beverage shanks mount through and secure tray to wall.
- Welded corners, finished smooth for safety and appearance.

DP-322LD-5GR

**Brushed Stainless Steel** 

www.micromatic.com • 1 (866) 327-4159

WALL MOUNT 24" WITH 5 HOLES

Job Number: Location: