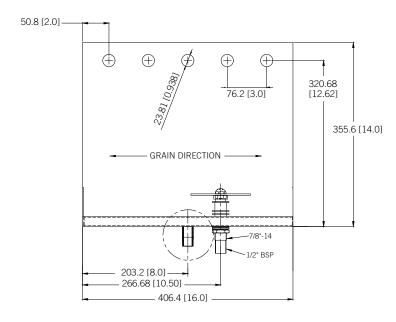

s, push down on sprayer for cold water rinsing.
- Easy installation: beverage shanks mount through and secure tray to wall.
- Welded corners, finished smooth for safety and appearance.



DP-322LD-5GR

**Brushed Stainless Steel** 



www.micromatic.com • 1 (866) 327-4159

WALL MOUNT 24" WITH 5 HOLES

Job Number: Location:





## **Rinser Water Inlet Installation**

- Always check local plumbing codes first.
- Install in-line water regulator set at 15 PSI from the street water supply.
- Install a shutoff on the rinser water supply.

NOTE: It is recommended a licensed plumber connect the glass rinser to the water supply line. Always use an in-line shut-off and water pressure regulator. Micro Matic shall not be held liable for damage caused by improper installation.

### **Dimensions**











Toll-Free: 1-866-327-4159 www.micromatic.com

### West

19791 Bahama St. Northridge, CA 91324 Tel. (818) 701-9765 Fax. (818) 701-9844

#### Central

10726 North Second St. Machesney Park, IL 61115 Tel. (815) 968-7557 Fax. (815) 968-0363

### Southeast

15111 Dispense Ln. Brooksville, FL 34604 Tel. (352) 799-6331 Fax. (352) 796-2429

#### **Northeast**

4601 Saucon Creek Rd. Center Valley, PA 18034 Tel. (610) 625-4464 Fax. (610) 625-4466