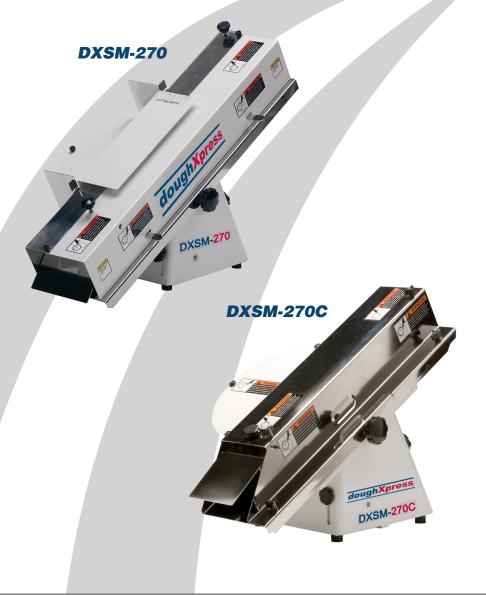

# doughXpress.

## **Compact Bun & Bagel Slicer**

The simple to use DXSM-270C/CE compact bun and bagel slicer will slice French Bread, Bagels, Hamburger Buns, Hoagies, Biscuits, Bread Sticks and so much more. Sturdy and solidly built, the DXSM-270C/CE can slice and/or hinge products as fast as the operator can feed them into the chute. Ideal for Supermarkets, Bakeries, Schools, Delis, Sub Shops, Restaurants, Bagel Shops, Caterers and more.



#### doughXpress

HIX Corporation Food Division Product improvement may require specifications to change without notice



doughxpress.com

800-835-0606

1201 E. 27th Terrace Pittsburg, KS 66762 USA

## DXSM-270 DXSM-270C

### FEATURES

- Adjustable for products up to 6" wide by 3" thick.
- Can slice through product or hinge product.
- Simple to operate for repeatable accuracy.
- Tooless removable chute for safe, easy cleaning without interference from the cutting blade.
- Stainless Steel food contact & White Powder Coated Finish non-food contact

### DIMENSIONS

- Width: 16 5/8 inches
- Height: 20 5/16 inches
- Depth: 26 3/16 inches
- Weight: 60 lbs
- Shipping Weight: 87 lbs
- COMPLETE CUT: Maximum: 5 1/4 inches From Bottom: 1/2 to 1 1/2 inches
- Adjustable for hinged cut on product up