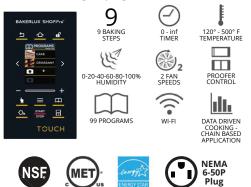

for LED/TOUCH Convection Ovens
Water Connection is required for proper installation, filtration is highly recommended to prevent scale build up. Drain line or floor drain is needed.
Water Consumption Note\* 10.3 or from 3 hours and 30 minutes from the baking cycle. Therefore you would need to put the water consumption at less then 3 oz per hour.

XAKHT-HCFS:Full Size Ventless Hood

Cadco

## **TOUCH** digital programmable controls:



## Full Size 18x26 Sheet Pan





Side Opening Door

## OST-195-C

Heavy-Duty Stand with Wheels for Full Size Ovens Handles 10 full size sheet pans (not included) Aluminum

Made to Cadco Ltd. specifications by UNOX S.p.A., Italy • NSF, MET to UL & CSA Standards We recommend that the end user have a standard ice-machine filter when using a humidity hookup.

## **Bakerlux Station Includes:**

| Model        | Color     | Volts   | Watts | Amps | Unit Dimensions                                    |
|--------------|-----------|---------|-------|------|----------------------------------------------------|
| XAFT-04FS-TR | Stainless | 208-240 | 7600  | 32   | w:311/2", h:19 <sup>5/8</sup> ", d:35 <sup>1</sup> |
| OST-195-C    | Stainless | N/A     |       |      | w:30" h:40 x d:27