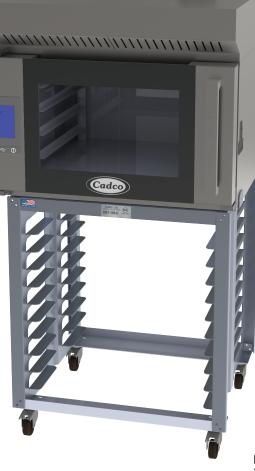

## OST-195-C

Heavy-Duty Stand with Wheels for Full Size Ovens Handles 10 full size sheet pans (not included) Aluminum

Made to Cadco Ltd. specifications by UNOX S.p.A., Italy • NSF, MET to UL & CSA Standards We recommend that the end user have a standard ice-machine filter when using a humidity hookup.