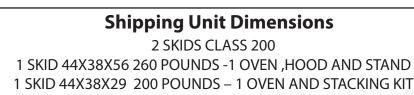

l size sheet pans (not included) Aluminum

Made to Cadco Ltd. specifications by UNOX S.p.A., Italy • NSF, MET to UL & CSA Standards We recommend that the end user have a standard ice-machine filter when using a humidity hookup.

## **Bakerlux Station Includes:**

| Model        | Color     | Volts   | Watts | Amps | Unit Dimensions                                    |
|--------------|-----------|---------|-------|------|----------------------------------------------------|
| XAFT-04FS-TR | Stainless | 208-240 | 7600  | 32   | w:311/2", h:19 <sup>5/8</sup> ", d:35 <sup>1</sup> |
| OST-195-C    | Stainless | N/A     |       |      | w:30" h:40 x d:27                                  |
| XAKHT-HCFS   | Stainless | 208/240 | 200   | 1    | w:31 ", h:10 ", d:34"                              |